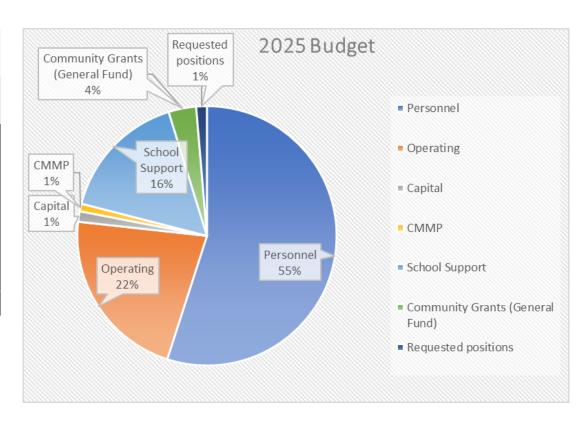

#### General Fund Operating Expenditures

| GENERAL FUND EXPENSES           |              |             |             |  |  |  |  |
|---------------------------------|--------------|-------------|-------------|--|--|--|--|
|                                 | 2024 Revised |             |             |  |  |  |  |
|                                 | Budget       | 2025 Budget | Change      |  |  |  |  |
| Personnel                       | 18,365,420   | 19,385,101  | 1,019,681   |  |  |  |  |
| Operating                       | 8,223,019    | 8,341,895   | 118,876     |  |  |  |  |
| Capital                         | 1,503,330    | 483,300     | (1,020,030) |  |  |  |  |
| СММР                            | 4,816,661    | 350,000     | (4,466,661) |  |  |  |  |
| School Support                  | 5,495,242    | 5,996,810   | 501,568     |  |  |  |  |
| Community Grants (General Fund) | 1,166,000    | 1,271,498   | 105,498     |  |  |  |  |
| Requested positions             |              | 492,420     | 492,420     |  |  |  |  |
|                                 | 39,569,672   | 36,321,024  | (3,248,649) |  |  |  |  |