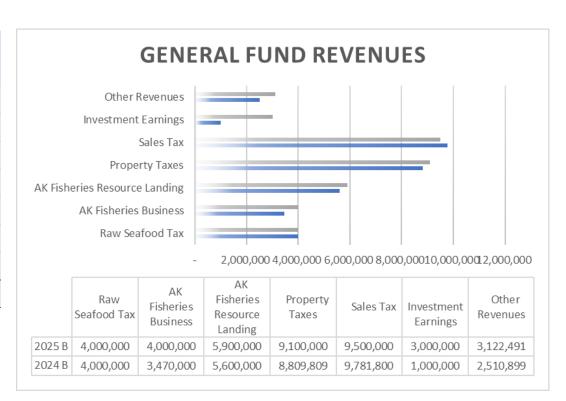

#### General Fund Revenue

|                         | FY 2024 BUDGET<br>2024 B | BUDGET 2025<br>2025 B | CHANGE    |
|-------------------------|--------------------------|-----------------------|-----------|
| Raw Seafood Tax         | 4,000,000                | 4,000,000             | -         |
| AK Fisheries Business   | 3,470,000                | 4,000,000             | 530,000   |
| AK Fisheries Resource L | 5,600,000                | 5,900,000             | 300,000   |
| Property Taxes          | 8,809,809                | 9,100,000             | 290,191   |
| Sales Tax               | 9,781,800                | 9,500,000             | (281,800) |
| Investment Earnings     | 1,000,000                | 3,000,000             | 2,000,000 |
| Other Revenues          | 2,510,899                | 3,122,491             | 611,592   |
|                         | 35,172,508               | 38,622,491            | 3,449,983 |