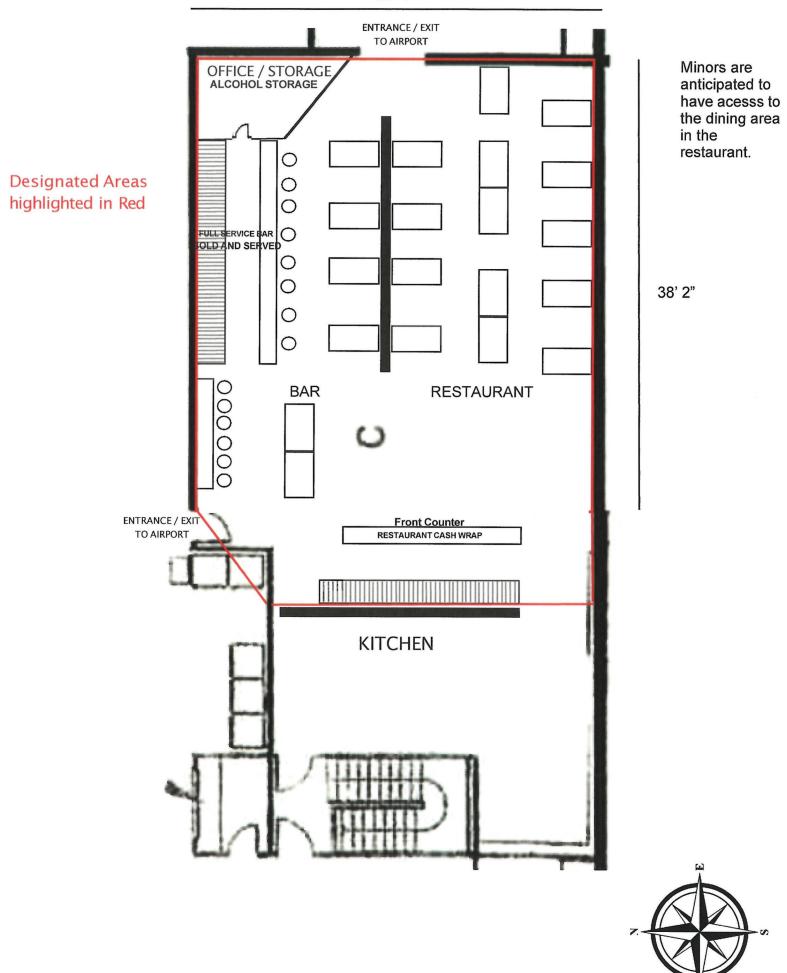

### Form AB-02: Premises Diagram

### Why is this form needed?

A detailed diagram of the proposed licensed premises is required for all liquor license applications, per AS 04.11.260 and 3 AAC 304.185. Your diagram must include dimensions and must show all entrances and boundaries of the premises, walls, bars, fixtures, and areas of storage, service, consumption, and manufacturing. If your proposed premises is located within a building or building complex that contains multiple businesses and/or tenants, please provide an additional page that clearly shows the location of your proposed premises within the building or building complex, along with the addresses and/or suite numbers of the other businesses and/or tenants within the building or building complex.

The second page of this form may not be required. Blueprints, CAD drawings, or other clearly drawn and marked diagrams may be submitted in lieu of the second page of this form. The first page must still be completed, attached to, and submitted with any supplemental diagrams. An AMCO employee may require you to complete the second page of this form if additional documentation for your premises diagram is needed.

This form must be completed and submitted to AMCO's Anchorage office before any license application will be considered complete.

|                                                                                                                                      | Yes | No |
|--------------------------------------------------------------------------------------------------------------------------------------|-----|----|
| I have attached blueprints, CAD drawings, or other supporting documents in addition to, or in lieu of, the second page of this form. |     | 7  |
|                                                                                                                                      |     |    |

### Section 1 - Establishment Information

Enter information for the business seeking to be licensed, as identified on the license application.

| Licensee:          | J&G Airport Restaurant        | License | Number: | 3759 |       |
|--------------------|-------------------------------|---------|---------|------|-------|
| License Type:      | Beverage Dispensary - Tourism |         |         |      |       |
| Doing Business As: | J&G Airport Restaurant        |         |         |      |       |
| Premises Address:  | Unalaska Airport Terminal     |         |         |      |       |
| City:              | Unalaska                      | State:  | AK      | ZIP: | 99692 |

Surveillance camera for security of the storage unit

Alcohol and Marijuana Control Office 550 W 7th Avenue, Suite 1600 Anchorage, AK 99501

alcohol.licensing@alaska.gov

https://www.commerce.alaska.gox/web/amco