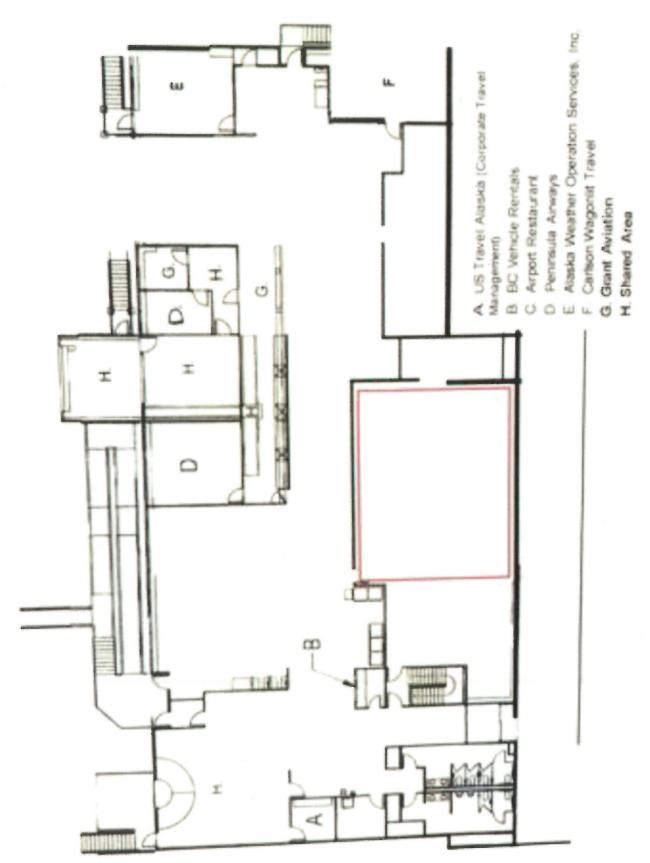

### Form AB-02: Premises Diagram

### Why is this form needed?

A detailed diagram of the proposed licensed premises is required for all liquor license applications, per AS 04.11.260 and 3 AAC 304.185. Your diagram must include dimensions and must show all entrances and boundaries of the premises, walls, bars, fixtures, and areas of storage, service, consumption, and manufacturing. If your proposed premises is located within a building or building complex that contains multiple businesses and/or tenants, please provide an additional page that clearly shows the location of your proposed premises within the building or building complex, along with the addresses and/or suite numbers of the other businesses and/or tenants within the building or building complex.

The second page of this form may not be required. Blueprints, CAD drawings, or other clearly drawn and marked diagrams may be submitted in lieu of the second page of this form. The first page must still be completed, attached to, and submitted with any supplemental diagrams. An AMCO employee may require you to complete the second page of this form if additional documentation for your premises diagram is needed.

### Section 1 - Establishment Information

Enter information for the business seeking to be licensed, as identified on the license application.

| Licensee:          | J&G Airport Restaurant        | License | Number: | 3759 |       |
|--------------------|-------------------------------|---------|---------|------|-------|
| License Type:      | Beverage Dispensary - Tourism |         |         |      |       |
| Doing Business As: | J&G Airport Restaurant        |         |         |      |       |
| Premises Address:  | Unalaska Airport Terminal     |         |         |      |       |
| City:              | Unalaska                      | State:  | AK      | ZIP: | 99692 |