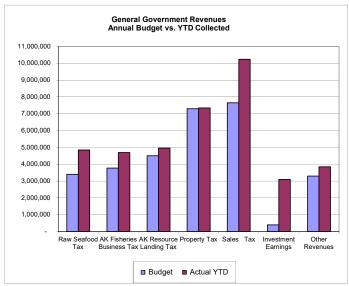

# FUND - General Fund General Fund Operating Monthly Summary - Month Ending May 2023

Page 1 of 1

|                                    | FY2023         | Mov         | FY2023     | % OF     | FY2022       | INC/(DEC)    |
|------------------------------------|----------------|-------------|------------|----------|--------------|--------------|
|                                    | Budget         | May         | YTD        | BUD      | YTD          | Last Year    |
| REVENUES                           |                |             |            |          |              |              |
| Raw Seafood Tax                    | 3,400,000      | 271,361     | 4,841,504  | 142%     | 5,035,989    | (194,485)    |
| AK Fisheries Business              | 3,770,000      | · -         | 4,689,418  | 124%     | 3,973,545    | 715,873      |
| AK Fisheries Resource Landing      | 4,500,000      | -           | 4,963,063  | 110%     | 4,971,744    | (8,682)      |
| Property Taxes                     | 7,300,000      | (175)       | 7,345,261  | 101%     | 7,739,148    | (393,887)    |
| Sales Tax                          | 7,650,000      | 972,145     | 10,235,726 | 134%     | 8,538,358    | 1,697,368    |
| Investment Earnings                | 400,000        | (43,756)    | 3,099,847  | 775%     | (2,709,607)  | 5,809,454    |
| Other Revenues                     | 3,294,201      | 395,811     | 3,843,268  | 117%     | 2,914,406    | 928,862      |
| Total General Fund Revenues        | 30,314,201     | 1,595,386   | 39,018,087 | 129%     |              | 8,554,503    |
| EXPENDITURES                       |                |             |            |          |              |              |
| Mayor & Council                    | 507,215        | 50,046      | 341,817    | 67%      | 350,837      | (9,020)      |
| City Administration                | 2,190,803      | 89,152      | 1,955,935  | 89%      | 1,736,985    | 218,950      |
| City Clerk                         | 644,917        | 57,703      | 543,138    | 84%      | 482,534      | 60,604       |
| Finance                            | 2,267,072      | 125,119     | 1,729,681  | 76%      | 1,736,912    | (7,231)      |
| Planning                           | 848,263        | 30,862      | 388,712    | 46%      | 568,912      | (180,200)    |
| Public Safety Admin                | 1,203,900      | 60,814      | 837,696    | 70%      | -            | 837,696      |
| Public Safety                      | 5,155,768      | 311,919     | 3,323,807  | 64%      | 4,244,292    | (920,485)    |
| Fire, EMS                          | 1,686,600      | 126,503     | 1,277,367  | 76%      | 1,257,401    | 19,966       |
| Public Works                       | 6,436,533      | 435,287     | 5,267,243  | 82%      | 4,983,717    | 283,527      |
| Parks, Culture & Recreation        | 4,058,488      | 329,018     | 3,193,276  | 79%      | 2,888,074    | 305,201      |
| Community Grants                   | 1,266,422      | 80,106      | 1,061,316  | 84%      | 1,048,087    | 13,229       |
| School Support                     | 5,004,910      | 417,076     | 4,587,834  | 92%      | 4,307,590    | 280,245      |
| Total Operating Expenditures       | 31,270,890     | 2,113,605   | 24,507,822 | 78%      | 23,605,339   | 902,482      |
| Net Operating Surplus              | (956,689)      | (518,219)   | 14,510,265 |          | 6,858,244    | 7,652,021    |
| Capital Outlay and Transfers       |                |             |            |          |              |              |
| Capital Outlay                     | 968,560        | 159,976     | 460,404    | 48%      | 161,052      | 299,352      |
| Transfers To Capital Projects      | 3,237,950      | -           | 3,229,807  | 100%     | 1,811,740    | 1,418,066    |
| Transfers To Enterprise Capital    | 3,494,500      | _           | 3,494,500  | 100%     | 3,356,100    | 138,400      |
| Total Capital Outlay and Transfers | 7,701,010      | 159,976     | 7,184,711  | 93%      | 5,328,893    | 1,855,818    |
| Net Surplus (Deficit)              | (8,657,699)    | (678,195)   | 7,325,554  |          | 1,529,351    | 5,796,203    |
| • • •                              |                | (070,100)   | 1,020,004  |          | 1,023,001    | 0,700,200    |
| Appropriated Fund Balance          | 8,144,624      | <u>-</u>    | -          | <u>-</u> | -            | <u>-</u>     |
|                                    | \$ (513,075)\$ | (678,195)\$ | 7,325,554  |          | \$ 1,529,351 | \$ 5,796,203 |