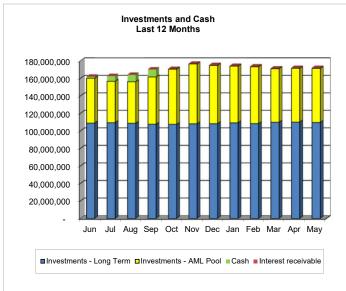

# TABLE OF CONTENTS

| Memorandum to Council                                                           | 1   |
|---------------------------------------------------------------------------------|-----|
| Graphical results:                                                              | 2   |
| General Government Revenue – Annual Budget vs. YTD Collected                    |     |
| Percentage of General Government Revenue Collected                              |     |
| General Government Expenditures – Annual Budget vs. YTD Actual                  |     |
| Cash and Investment – Last twelve months                                        |     |
| Enterprise Funds – Budgeted vs. Actual Net Change without transfers and capital | al  |
| Enterprise Funds – Budgeted vs. Actual Net Change with transfers and capital    |     |
| General Fund - Monthly Operating Summary                                        | 3   |
| Special Revenue Funds – Monthly Operating Summaries:                            | 4   |
| 1% Sales Tax                                                                    |     |
| Bed Tax Fund                                                                    |     |
| E911 Enhancement                                                                |     |
| Tobacco Tax                                                                     |     |
| Enterprise Funds:                                                               |     |
| Monthly Operating Summaries                                                     | 5-8 |
| Utility Revenue Recap Report                                                    | 9   |
| Revenue Detail Reports                                                          |     |
| Electric Fund                                                                   | 10  |
| Water Fund                                                                      | 11  |
| Wastewater Fund                                                                 | 12  |
| Solid Waste Fund                                                                | 13  |
| Ports & Harbors Fund                                                            | 14  |
| Airport Fund                                                                    | 15  |
| Housing Fund                                                                    | 16  |
| All Entities Actual & Projected Summary Results                                 | 17  |
| General Fund Budget to Actual and Projected Revenue Detail                      | 18  |
| General Fund Budget to Actual and Projected Expense Detail                      | 19  |
| Enterprise Funds – Budget to Actual and Projected Revenue and Expense           | 20  |