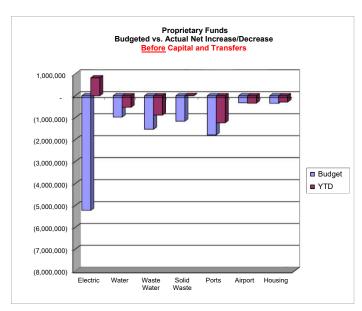

#### Proprietary Funds: (Enterprise Funds Operating Summaries Ref pages 5-8)

- Electric Fund Revenues (110%) are more than the estimate (92%) and operating
  expenses (77%) are less than budgeted amounts. Electric Production expense (79%) is
  related to the increase in fuel costs and is consistent with the revenue increase and
  recent budget amendment. Use of fund balance is projected to be less than budgeted
  amount.
- Water Fund Revenues (77%) and operating expenses (66%) are less than budgeted amounts. Use of fund balance is projected to be less than budgeted amount.
- Wastewater Fund Revenues (92%) are in line with the estimates, operating expenses (75%) are less than budgeted amounts. Use of fund balance is projected to be less than budgeted amount.
- Solid Waste Fund Revenues (101%) are more than estimates, operating expenses (67%) are less than budgeted amounts. Use of fund balance is projected to be less than budgeted amount.
- Ports & Harbors Fund Revenues (91%) are in line with the estimates and operating
  expenses (84%) are less than budgeted amounts. Use of fund balance is projected to be
  less than budgeted amount.
- **Airport Fund** Revenues (82%) are less than estimates, operating expenses (91%) are more than budgeted amounts. Use of fund balance is projected to be more than budgeted amount. Budget amendment on the June 27<sup>th</sup> Council meeting agenda.
- Housing Fund Revenues (79%) are less than estimates, operating expenses (77%) are less than budgeted amounts. Use of fund balance is projected to be less than budgeted amount.

|                                                   | FY2023<br>Budget | May       | FY2023<br>YTD | % OF<br>BUD | FY2022<br>YTD | INC/(DEC)<br>Last Year |
|---------------------------------------------------|------------------|-----------|---------------|-------------|---------------|------------------------|
| Electric Proprietary Fund                         |                  |           |               |             |               |                        |
| REVENUES                                          | 16,636,224       | 1,297,820 | 18,268,038    | 110%        | 16,055,029    | 2,213,008              |
| EXPENSES - Cash Basis                             |                  |           |               |             |               |                        |
| Electric Line Repair & Maint                      | 1,433,247        | 32,391    | 612,123       | 43%         | 649,820       | (37,697)               |
| Electric Production                               | 14,249,611       | 1,147,929 | 11,261,153    | 79%         | 10,397,632    | 863,521                |
| Facilities Maintenance                            | 133,898          | 2,410     | 81,299        | 61%         | 76,199        | 5,100                  |
| Utility Administration                            | 2,312,861        | 137,372   | 2,056,792     | 89%         | 1,977,310     | 79,482                 |
| Veh & Equip Maintenance                           | 67,356           | 3,124     | 28,589        | 42%         | 40,271        | (11,682)               |
| Total operating expenses - cash basis             | 18,196,973       | 1,323,226 | 14,039,955    | 77%         | 13,141,232    | 898,723                |
| Net Profit (loss) from operations - cash basis    | (1,560,749)      | (25,406)  | 4,228,083     |             | 2,913,797     | 1,314,286              |
| Depreciation                                      | 3,656,123        | 310,302   | 3,413,325     | 93%         | 3,407,813     | 5,513                  |
| Net Profit (loss) from operations - accrual basis | (5,216,872)      | (335,709) | 814,757       |             | (494,016)     | 1,308,773              |
| TRANSFERS and CAPITAL OUTLAY                      |                  |           |               |             |               |                        |
| Capital Outlay                                    | -                | -         | -             | -%          | 64,980        | (64,980)               |
| Transfers Out                                     | 1,135,266        |           | 1,135,266     | 100%        | 31,073        | 1,104,193              |
| Total Transfers and Capital Outlay                | 1,135,266        |           | 1,135,266     | 100%        | 96,053        | 1,039,213              |
| Net earnings (loss)                               | (6,352,138)      | (335,709) | (320,509)     |             | (590,068)     | 269,559                |
| Water Proprietary Fund                            |                  |           |               |             |               |                        |
| REVENUES                                          | 2,717,139        | 103,845   | 2,095,427     | 77%         | 2,424,938     | (329,512)              |
| EXPENSES - Cash Basis                             | , ,              | ·         | , ,           |             | , ,           | ,                      |
| Facilities Maintenance                            | 62,250           | 1,105     | 57,066        | 92%         | 40,171        | 16,895                 |
| Utility Administration                            | 789,338          | 46,053    | 636,935       | 81%         | 588,272       | 48,663                 |
| Veh & Equip Maintenance                           | 41,119           | 1,210     | 18,436        | 45%         | 27,862        | (9,426)                |
| Water Operations                                  | 1,653,877        | 98,775    | 959,997       | 58%         | 1,047,981     | (87,984)               |
| Total operating expenses - cash basis             | 2,546,583        | 147,142   | 1,672,434     | 66%         | 1,704,286     | (31,852)               |
| Net Profit (loss) from operations - cash basis    | 170,556          | (43,297)  | 422,993       |             | 720,653       | (297,660)              |
| Depreciation                                      | 1,140,502        | 85,757    | 946,237       | 83%         | 986,772       | (40,535)               |
| Net Profit (loss) from operations - accrual basis | (969,946)        | (129,054) | (523,244)     |             | (266,120)     | (257,125)              |
| TRANSFERS and CAPITAL OUTLAY                      |                  |           |               |             |               |                        |
| Transfers Out                                     | 1,434,754        | _         | 1,434,754     | 100%        | 1,723,750     | (288,996)              |
| Capital Outlay                                    | -                | -         | -             | -%          | 79,252        | (79,252)               |
| Total Transfers and Capital Outlay                | 1,434,754        |           | 1,434,754     | 100%        | 1,803,002     | (368,248)              |
|                                                   | (2,404,700)      | (129,054) | (1,957,998)   |             | (2,069,122)   | 111,123                |

|                                                   | FY2023<br>Budget | Мау      | FY2023<br>YTD | % OF<br>BUD | FY2022<br>YTD | INC/(DEC)<br>Last Year |
|---------------------------------------------------|------------------|----------|---------------|-------------|---------------|------------------------|
| Wastewater Proprietary Fund                       |                  |          |               |             |               |                        |
| REVENUES                                          | 2,746,005        | 184,953  | 2,531,047     | 92%         | 2,382,905     | 148,142                |
| EXPENSES - Cash Basis                             |                  |          |               |             |               |                        |
| Facilities Maintenance                            | 63,968           | 5,642    | 55,921        | 87%         | 56,024        | (103)                  |
| Utility Administration                            | 745,012          | 37,336   | 575,496       | 77%         | 586,469       | (10,973)               |
| Veh & Equip Maintenance                           | 32,455           | 1,117    | 22,829        | 70%         | 22,309        | 521                    |
| Wastewater Operations                             | 2,166,394        | 124,130  | 1,591,367     | 73%         | 1,522,310     | 69,057                 |
| Total operating expenses - cash basis             | 3,007,830        | 168,226  | 2,245,613     | 75%         | 2,187,112     | 58,501                 |
| Net Profit (loss) from operations - cash basis    | (261,825)        | 16,727   | 285,434       |             | 195,793       | 89,641                 |
| Depreciation                                      | 1,263,420        | 104,956  | 1,164,301     | 92%         | 1,120,729     | 43,572                 |
| Net Profit (loss) from operations - accrual basis | (1,525,245)      | (88,228) | (878,867)     |             | (924,936)     | 46,069                 |
| TRANSFERS and CAPITAL OUTLAY                      |                  |          |               |             |               |                        |
| Transfers Out                                     | 28,272           | -        | 28,272        | 100%        | 43,000        | (14,728)               |
| Capital Outlay                                    | <del></del> .    |          |               | -%          | 539,653       | (539,653)              |
| Total Transfers and Capital Outlay                | 28,272           |          | 28,272        | 100%        | 582,653       | (554,381)              |
|                                                   | (1,553,517)      | (88,228) | (907,139)     |             | (1,507,590)   | 600,450                |
| Solid Waste Proprietary Fund                      |                  |          |               |             |               |                        |
| REVENUES                                          | 2,871,598        | 208,976  | 2,911,046     | 101%        | 2,568,089     | 342,957                |
| EXPENSES - Cash Basis                             |                  |          |               |             |               |                        |
| Facilities Maintenance                            | 120,782          | 8,802    | 77,437        | 64%         | 74,976        | 2,461                  |
| Solid Waste Operations                            | 2,039,518        | 131,497  | 1,280,797     | 63%         | 1,058,255     | 222,542                |
| Utility Administration                            | 822,227          | 54,760   | 692,353       | 84%         | 672,107       | 20,245                 |
| Veh & Equip Maintenance                           | 158,420          | 3,076    | 38,663        | 24%         | 69,593        | (30,930)               |
| Total operating expenses - cash basis             | 3,140,947        | 198,134  | 2,089,249     | 67%         | 1,874,931     | 214,318                |
| Net Profit (loss) from operations - cash basis    | (269,349)        | 10,842   | 821,797       |             | 693,158       | 128,639                |
| Depreciation                                      | 886,148          | 73,695   | 812,453       | 92%         | 805,216       | 7,237                  |
| Net Profit (loss) from operations - accrual basis | (1,155,497)      | (62,853) | 9,344         |             | (112,058)     | 121,402                |
| TRANSFERS and CAPITAL OUTLAY                      |                  |          |               |             |               |                        |
| Capital Outlay                                    | -                | -        | -             | -%          | 131,552       | (131,552)              |
| Transfers Out                                     | 400,000          |          | 400,000       | 100%        | 200,000       | 200,000                |
| Total Transfers and Capital Outlay                | 400,000          | <u> </u> | 400,000       | 100%        | 331,552       | 68,448                 |
| Net earnings (loss)                               | (1,555,497)      | (62,853) | (390,656)     |             | (443,610)     | 52,954                 |

|                                                   | FY2023<br>Budget | May       | FY2023<br>YTD | % OF<br>BUD | FY2022<br>YTD | INC/(DEC)<br>Last Year |
|---------------------------------------------------|------------------|-----------|---------------|-------------|---------------|------------------------|
| Ports & Harbors Proprietary Fund                  |                  |           |               |             |               |                        |
| REVENUES                                          | 8,568,891        | 578,072   | 7,804,624     | 91%         | 7,641,063     | 163,562                |
| EXPENSES - Cash Basis                             |                  |           |               |             |               |                        |
| Bobby Storrs Small Boat Harbor                    | 180,650          | 10,054    | 118,641       | 66%         | 106,566       | 12,075                 |
| CEM Small Boat Harbor                             | 967,129          | 77,081    | 958,009       | 99%         | 847,817       | 110,192                |
| Facilities Maintenance                            | 55,328           | 2,663     | 33,515        | 61%         | 30,804        | 2,711                  |
| Harbor Office                                     | 2,828,241        | 256,073   | 2,503,171     | 89%         | 2,455,895     | 47,275                 |
| Ports Security                                    | 72,295           | 2,067     | 5,039         | 7%          | 6,101         | (1,062)                |
| Spit & Light Cargo Docks                          | 697,277          | 44,088    | 556,679       | 80%         | 573,863       | (17,184)               |
| Unalaska Marine Center                            | 1,182,385        | 54,802    | 871,840       | 74%         | 896,151       | (24,311)               |
| Veh & Equip Maintenance                           | 66,688           | 3,095     | 62,027        | 93%         | 37,206        | 24,821                 |
| Total operating expenses - cash basis             | 6,049,993        | 449,925   | 5,108,921     | 84%         | 4,954,404     | 154,517                |
| Net Profit (loss) from operations - cash basis    | 2,518,898        | 128,147   | 2,695,703     |             | 2,686,659     | 9,045                  |
| Depreciation                                      | 4,301,644        | 356,974   | 3,926,719     | 91%         | 3,938,563     | (11,845)               |
| Net Profit (loss) from operations - accrual basis | (1,782,746)      | (228,828) | (1,231,015)   |             | (1,251,904)   | 20,889                 |
| TRANSFERS and CAPITAL OUTLAY                      |                  |           |               |             |               |                        |
| Capital Outlay                                    | 206,923          | -         | 206,923       | 100%        | -             | 206,923                |
| Transfers Out                                     | 2,594,495        |           | 2,492,144     | 96%         | 4,623,218     | (2,131,074)            |
| Total Transfers and Capital Outlay                | 2,801,418        |           | 2,699,067     | 96%         | 4,623,218     | (1,924,151)            |
| Net earnings (loss)                               | (4,584,164)      | (228,828) | (3,930,082)   |             | (5,875,122)   | 1,945,040              |
| Airport Proprietary Fund                          |                  |           |               |             |               |                        |
| REVENUES                                          | 560,774          | 41,355    | 461,810       | 82%         | 420,207       | 41,603                 |
| EXPENSES - Cash Basis                             | ,                | ,         | ,             |             | ,             | ,                      |
| Airport Admin/Operations                          | 414,807          | 23,299    | 380,539       | 92%         | 334,872       | 45,667                 |
| Facilities Maintenance                            | 183,947          | 13,630    | 162,429       | 88%         | 110,357       | 52,072                 |
| Total operating expenses - cash basis             | 598,754          | 36,929    | 542,968       | 91%         | 445,229       | 97,739                 |
| Net Profit (loss) from operations - cash basis    | (27.000)         | 4,426     | (01 150)      |             | (25,022)      | (56 126)               |
| Depreciation                                      | (37,980)         |           | (81,158)      | 91%         |               |                        |
| •                                                 | 278,541          | 23,139    | 254,531       | 91%         | 254,531       | 0                      |
| Net Profit (loss) from operations - accrual basis | (316,521)        | (18,713)  | (335,689)     |             | (279,554)     | (56,136)               |
| TRANSFERS and CAPITAL OUTLAY                      | 00.000           |           | 00.000        | 1000/       |               | 00.000                 |
| Transfers Out                                     | 22,280           |           | 22,280        | 100%        |               | 22,280                 |
| Total Transfers and Capital Outlay                | 22,280           | <u>-</u>  | 22,280        | 100%        |               | 22,280                 |
| Net earnings (loss)                               | (338,801)        | (18,713)  | (357,969)     |             | (279,554)     | (78,416)               |

|                                                   | FY2023<br>Budget | May      | FY2023<br>YTD | % OF<br>BUD | FY2022<br>YTD | INC/(DEC)<br>Last Year |
|---------------------------------------------------|------------------|----------|---------------|-------------|---------------|------------------------|
| Housing Proprietary Fund                          |                  |          |               |             |               |                        |
| REVENUES                                          | 258,781          | 18,008   | 204,353       | 79%         | 246,690       | (42,337)               |
| EXPENSES - Cash Basis                             |                  |          |               |             |               |                        |
| Facilities Maintenance                            | 191,245          | 10,724   | 144,684       | 76%         | 96,932        | 47,752                 |
| Housing Admin & Operating                         | 215,545          | 10,856   | 168,573       | 78%         | 160,252       | 8,321                  |
| Total operating expenses - cash basis             | 406,790          | 21,580   | 313,257       | 77%         | 257,184       | 56,073                 |
| Net Profit (loss) from operations - cash basis    | (148,009)        | (3,572)  | (108,903)     |             | (10,493)      | (98,410)               |
| Depreciation                                      | 195,245          | 16,270   | 178,975       | 92%         | 173,525       | 5,450                  |
| Net Profit (loss) from operations - accrual basis | (343,254)        | (19,843) | (287,878)     |             | (184,018)     | (103,860)              |
| TRANSFERS and CAPITAL OUTLAY                      |                  |          |               |             |               |                        |
| Net earnings (loss)                               | (343,254)        | (19,843) | (287,878)     |             | (184,018)     | (103,860)              |