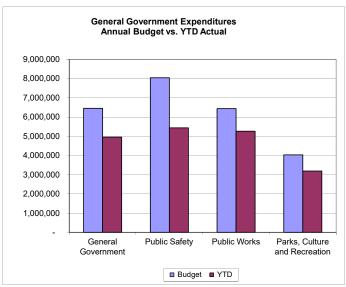

# FUND - General Fund General Fund Operating Monthly Summary - Month Ending May 2023

Page 1 of 1

|                                    | FY2023         | Mov         | FY2023     | % OF     | FY2022       | INC/(DEC)    |
|------------------------------------|----------------|-------------|------------|----------|--------------|--------------|
|                                    | Budget         | May         | YTD        | BUD      | YTD          | Last Year    |
| REVENUES                           |                |             |            |          |              |              |
| Raw Seafood Tax                    | 3,400,000      | 271,361     | 4,841,504  | 142%     | 5,035,989    | (194,485)    |
| AK Fisheries Business              | 3,770,000      | · -         | 4,689,418  | 124%     | 3,973,545    | 715,873      |
| AK Fisheries Resource Landing      | 4,500,000      | -           | 4,963,063  | 110%     | 4,971,744    | (8,682)      |
| Property Taxes                     | 7,300,000      | (175)       | 7,345,261  | 101%     | 7,739,148    | (393,887)    |
| Sales Tax                          | 7,650,000      | 972,145     | 10,235,726 | 134%     | 8,538,358    | 1,697,368    |
| Investment Earnings                | 400,000        | (43,756)    | 3,099,847  | 775%     | (2,709,607)  | 5,809,454    |
| Other Revenues                     | 3,294,201      | 395,811     | 3,843,268  | 117%     | 2,914,406    | 928,862      |
| Total General Fund Revenues        | 30,314,201     | 1,595,386   | 39,018,087 | 129%     |              | 8,554,503    |
| EXPENDITURES                       |                |             |            |          |              |              |
| Mayor & Council                    | 507,215        | 50,046      | 341,817    | 67%      | 350,837      | (9,020)      |
| City Administration                | 2,190,803      | 89,152      | 1,955,935  | 89%      | 1,736,985    | 218,950      |
| City Clerk                         | 644,917        | 57,703      | 543,138    | 84%      | 482,534      | 60,604       |
| Finance                            | 2,267,072      | 125,119     | 1,729,681  | 76%      | 1,736,912    | (7,231)      |
| Planning                           | 848,263        | 30,862      | 388,712    | 46%      | 568,912      | (180,200)    |
| Public Safety Admin                | 1,203,900      | 60,814      | 837,696    | 70%      | -            | 837,696      |
| Public Safety                      | 5,155,768      | 311,919     | 3,323,807  | 64%      | 4,244,292    | (920,485)    |
| Fire, EMS                          | 1,686,600      | 126,503     | 1,277,367  | 76%      | 1,257,401    | 19,966       |
| Public Works                       | 6,436,533      | 435,287     | 5,267,243  | 82%      | 4,983,717    | 283,527      |
| Parks, Culture & Recreation        | 4,058,488      | 329,018     | 3,193,276  | 79%      | 2,888,074    | 305,201      |
| Community Grants                   | 1,266,422      | 80,106      | 1,061,316  | 84%      | 1,048,087    | 13,229       |
| School Support                     | 5,004,910      | 417,076     | 4,587,834  | 92%      | 4,307,590    | 280,245      |
| Total Operating Expenditures       | 31,270,890     | 2,113,605   | 24,507,822 | 78%      | 23,605,339   | 902,482      |
| Net Operating Surplus              | (956,689)      | (518,219)   | 14,510,265 |          | 6,858,244    | 7,652,021    |
| Capital Outlay and Transfers       |                |             |            |          |              |              |
| Capital Outlay                     | 968,560        | 159,976     | 460,404    | 48%      | 161,052      | 299,352      |
| Transfers To Capital Projects      | 3,237,950      | -           | 3,229,807  | 100%     | 1,811,740    | 1,418,066    |
| Transfers To Enterprise Capital    | 3,494,500      | _           | 3,494,500  | 100%     | 3,356,100    | 138,400      |
| Total Capital Outlay and Transfers | 7,701,010      | 159,976     | 7,184,711  | 93%      | 5,328,893    | 1,855,818    |
| Net Surplus (Deficit)              | (8,657,699)    | (678,195)   | 7,325,554  |          | 1,529,351    | 5,796,203    |
| • • •                              |                | (070,100)   | 1,020,004  |          | 1,023,001    | 0,700,200    |
| Appropriated Fund Balance          | 8,144,624      | <u>-</u>    | -          | <u>-</u> | -            | <u>-</u>     |
|                                    | \$ (513,075)\$ | (678,195)\$ | 7,325,554  |          | \$ 1,529,351 | \$ 5,796,203 |