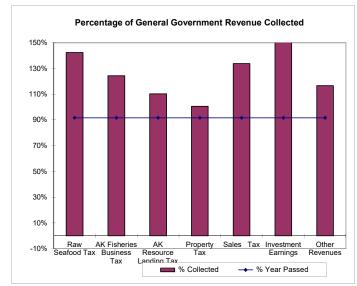

The budgeted percentage (92%) is based on the elapsed number of months and is not seasonally adjusted.

This month's report includes a summary of actual and projected end of year results for all funds (Pgs. 17-20).

#### General Fund:

- All revenue sources are ahead of budgeted revenues for this time period (92%).
- Investment Earnings realized \$1,595,972, plus portfolio adjustment to market/fair value unrealized \$1,503,875 = net income on summary statement \$3,099,847.
- A budget amendment for the City Manager's department is on the June 27<sup>th</sup> Council meeting agenda.

# FUND - General Fund General Fund Operating Monthly Summary - Month Ending May 2023

Page 1 of 1

|                                    | FY2023         | Mov         | FY2023     | % OF     | FY2022       | INC/(DEC)    |
|------------------------------------|----------------|-------------|------------|----------|--------------|--------------|
|                                    | Budget         | May         | YTD        | BUD      | YTD          | Last Year    |
| REVENUES                           |                |             |            |          |              |              |
| Raw Seafood Tax                    | 3,400,000      | 271,361     | 4,841,504  | 142%     | 5,035,989    | (194,485)    |
| AK Fisheries Business              | 3,770,000      | · -         | 4,689,418  | 124%     | 3,973,545    | 715,873      |
| AK Fisheries Resource Landing      | 4,500,000      | -           | 4,963,063  | 110%     | 4,971,744    | (8,682)      |
| Property Taxes                     | 7,300,000      | (175)       | 7,345,261  | 101%     | 7,739,148    | (393,887)    |
| Sales Tax                          | 7,650,000      | 972,145     | 10,235,726 | 134%     | 8,538,358    | 1,697,368    |
| Investment Earnings                | 400,000        | (43,756)    | 3,099,847  | 775%     | (2,709,607)  | 5,809,454    |
| Other Revenues                     | 3,294,201      | 395,811     | 3,843,268  | 117%     | 2,914,406    | 928,862      |
| Total General Fund Revenues        | 30,314,201     | 1,595,386   | 39,018,087 | 129%     |              | 8,554,503    |
| EXPENDITURES                       |                |             |            |          |              |              |
| Mayor & Council                    | 507,215        | 50,046      | 341,817    | 67%      | 350,837      | (9,020)      |
| City Administration                | 2,190,803      | 89,152      | 1,955,935  | 89%      | 1,736,985    | 218,950      |
| City Clerk                         | 644,917        | 57,703      | 543,138    | 84%      | 482,534      | 60,604       |
| Finance                            | 2,267,072      | 125,119     | 1,729,681  | 76%      | 1,736,912    | (7,231)      |
| Planning                           | 848,263        | 30,862      | 388,712    | 46%      | 568,912      | (180,200)    |
| Public Safety Admin                | 1,203,900      | 60,814      | 837,696    | 70%      | -            | 837,696      |
| Public Safety                      | 5,155,768      | 311,919     | 3,323,807  | 64%      | 4,244,292    | (920,485)    |
| Fire, EMS                          | 1,686,600      | 126,503     | 1,277,367  | 76%      | 1,257,401    | 19,966       |
| Public Works                       | 6,436,533      | 435,287     | 5,267,243  | 82%      | 4,983,717    | 283,527      |
| Parks, Culture & Recreation        | 4,058,488      | 329,018     | 3,193,276  | 79%      | 2,888,074    | 305,201      |
| Community Grants                   | 1,266,422      | 80,106      | 1,061,316  | 84%      | 1,048,087    | 13,229       |
| School Support                     | 5,004,910      | 417,076     | 4,587,834  | 92%      | 4,307,590    | 280,245      |
| Total Operating Expenditures       | 31,270,890     | 2,113,605   | 24,507,822 | 78%      | 23,605,339   | 902,482      |
| Net Operating Surplus              | (956,689)      | (518,219)   | 14,510,265 |          | 6,858,244    | 7,652,021    |
| Capital Outlay and Transfers       |                |             |            |          |              |              |
| Capital Outlay                     | 968,560        | 159,976     | 460,404    | 48%      | 161,052      | 299,352      |
| Transfers To Capital Projects      | 3,237,950      | -           | 3,229,807  | 100%     | 1,811,740    | 1,418,066    |
| Transfers To Enterprise Capital    | 3,494,500      | _           | 3,494,500  | 100%     | 3,356,100    | 138,400      |
| Total Capital Outlay and Transfers | 7,701,010      | 159,976     | 7,184,711  | 93%      | 5,328,893    | 1,855,818    |
| Net Surplus (Deficit)              | (8,657,699)    | (678,195)   | 7,325,554  |          | 1,529,351    | 5,796,203    |
| • • •                              |                | (070,100)   | 1,020,004  |          | 1,023,001    | 0,700,200    |
| Appropriated Fund Balance          | 8,144,624      | <u>-</u>    | -          | <u>-</u> | -            | <u>-</u>     |
|                                    | \$ (513,075)\$ | (678,195)\$ | 7,325,554  |          | \$ 1,529,351 | \$ 5,796,203 |