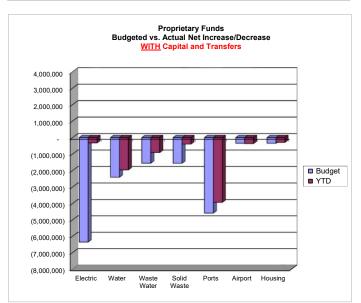

# TABLE OF CONTENTS

| Memorandum to Council                                                           | 1   |
|---------------------------------------------------------------------------------|-----|
| Graphical results:                                                              | 2   |
| General Government Revenue – Annual Budget vs. YTD Collected                    |     |
| Percentage of General Government Revenue Collected                              |     |
| General Government Expenditures – Annual Budget vs. YTD Actual                  |     |
| Cash and Investment – Last twelve months                                        |     |
| Enterprise Funds – Budgeted vs. Actual Net Change without transfers and capital | al  |
| Enterprise Funds – Budgeted vs. Actual Net Change with transfers and capital    |     |
| General Fund - Monthly Operating Summary                                        | 3   |
| Special Revenue Funds – Monthly Operating Summaries:                            | 4   |
| 1% Sales Tax                                                                    |     |
| Bed Tax Fund                                                                    |     |
| E911 Enhancement                                                                |     |
| Tobacco Tax                                                                     |     |
| Enterprise Funds:                                                               |     |
| Monthly Operating Summaries                                                     | 5-8 |
| Utility Revenue Recap Report                                                    | 9   |
| Revenue Detail Reports                                                          |     |
| Electric Fund                                                                   | 10  |
| Water Fund                                                                      | 11  |
| Wastewater Fund                                                                 | 12  |
| Solid Waste Fund                                                                | 13  |
| Ports & Harbors Fund                                                            | 14  |
| Airport Fund                                                                    | 15  |
| Housing Fund                                                                    | 16  |
| All Entities Actual & Projected Summary Results                                 | 17  |
| General Fund Budget to Actual and Projected Revenue Detail                      | 18  |
| General Fund Budget to Actual and Projected Expense Detail                      | 19  |
| Enterprise Funds – Budget to Actual and Projected Revenue and Expense           | 20  |

#### Proprietary Funds: (Enterprise Funds Operating Summaries Ref pages 5-8)

- Electric Fund Revenues (110%) are more than the estimate (92%) and operating
  expenses (77%) are less than budgeted amounts. Electric Production expense (79%) is
  related to the increase in fuel costs and is consistent with the revenue increase and
  recent budget amendment. Use of fund balance is projected to be less than budgeted
  amount.
- Water Fund Revenues (77%) and operating expenses (66%) are less than budgeted amounts. Use of fund balance is projected to be less than budgeted amount.
- Wastewater Fund Revenues (92%) are in line with the estimates, operating expenses (75%) are less than budgeted amounts. Use of fund balance is projected to be less than budgeted amount.
- Solid Waste Fund Revenues (101%) are more than estimates, operating expenses (67%) are less than budgeted amounts. Use of fund balance is projected to be less than budgeted amount.
- Ports & Harbors Fund Revenues (91%) are in line with the estimates and operating
  expenses (84%) are less than budgeted amounts. Use of fund balance is projected to be
  less than budgeted amount.
- **Airport Fund** Revenues (82%) are less than estimates, operating expenses (91%) are more than budgeted amounts. Use of fund balance is projected to be more than budgeted amount. Budget amendment on the June 27<sup>th</sup> Council meeting agenda.
- Housing Fund Revenues (79%) are less than estimates, operating expenses (77%) are less than budgeted amounts. Use of fund balance is projected to be less than budgeted amount.