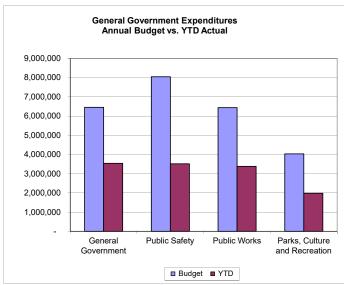

#### CITY OF UNALASKA JANUARY, 2023

General Fund Operating Monthly Summary - Month Ending January 2023

Page 1 of 1

Data Date: 2/28/2023

| 1 9                                | ,                 | <u> </u>    |            |            |              |              |
|------------------------------------|-------------------|-------------|------------|------------|--------------|--------------|
|                                    | FY2023            |             | FY2023     | % OF       | FY2022       | INC/(DEC)    |
|                                    | <br>Budget        | January     | YTD        | BUD        | YTD          | Last Year    |
| REVENUES                           |                   |             |            |            |              |              |
| Raw Seafood Tax                    | 3,400,000         | 169,966     | 2,776,923  | 82%        | 3,280,366    | (503,442)    |
| AK Fisheries Business              | 3,770,000         | -           | 4,258,312  | 113%       | 3,775,900    | 482,411      |
| AK Fisheries Resource Landing      | 4,500,000         | _           | 4,760,389  | 106%       | 4,549,661    | 210,728      |
| Property Taxes                     | 7,300,000         | 58,789      | 7,308,350  | 100%       | 7,688,011    | (379,661     |
| Sales Tax                          | 7,650,000         | 1,502,501   | 7,144,764  | 93%        | 5,310,179    | 1,834,585    |
| Investment Earnings                | 400,000           | 1,003,809   | 1,420,625  | 355%       | (1,160,649)  | 2,581,274    |
| Other Revenues                     | 3,127,534         | 44,566      | 2,757,740  | 88%        | 1,713,405    | 1,044,335    |
| Total General Fund Revenues        | <br>30,147,534    | 2,779,631   | 30,427,103 |            | 25,156,873   | 5,270,229    |
| EXPENDITURES                       |                   |             |            |            |              | , ,          |
| Mayor & Council                    | 507,215           | 74,691      | 194,863    | 38%        | 195,447      | (584)        |
| City Administration                | 2,190,803         | 225,546     | 1,524,486  | 70%        | 1,270,345    | 254,140      |
| City Clerk                         | 644,917           | 82,588      | 343,001    | 53%        | 323,167      | 19,834       |
| Finance                            | 2,267,072         | 252,561     | 1,187,613  | 52%        | 1,267,233    | (79,620      |
| Planning                           | 848,263           | 35,774      | 292,666    | 35%        | 375,965      | (83,298)     |
| Public Safety Admin                | 1,203,900         | 112,193     | 586,733    | 49%        | -            | 586,733      |
| Public Safety                      | 5,155,768         | 342,404     | 2,119,004  | 41%        | 2,709,858    | (590,854)    |
| Fire, EMS                          | 1,686,600         | 108,710     | 810,769    | 48%        | 774,367      | 36,402       |
| Public Works                       | 6,436,533         | 522,150     | 3,384,723  | 53%        | 3,174,755    | 209,968      |
| Parks, Culture & Recreation        | 4,034,371         | 341,276     | 1,979,171  | 49%        | 1,881,987    | 97,184       |
| Community Grants                   | 1,266,422         | 80,106      | 615,893    | 49%        | 789,245      | (173,352)    |
| School Support                     | 5,004,910         | 417,076     | 2,919,531  | 58%        | 3,132,793    | (213,262)    |
| Total Operating Expenditures       | 31,246,774        | 2,595,075   | 15,958,452 | 51%        |              | 63,290       |
| Net Operating Surplus              | (1,099,240)       | 184,556     | 14,468,651 |            | 9,261,712    | 5,206,939    |
| Capital Outlay and Transfers       |                   |             |            |            |              |              |
| Capital Outlay                     | 826,010           | 250,438     | 300,429    | 36%        | 161,052      | 139,377      |
| Transfers To Capital Projects      | 3,237,950         | 441,857     | 3,229,807  | 100%       | 1,811,740    | 1,418,066    |
| Transfers To Enterprise Capital    | 3,494,500         | -           | 3,494,500  | 100%       | 3,356,100    | 138,400      |
| Total Capital Outlay and Transfers | <br>7,558,460     | 692,295     | 7,024,735  | 93%        | 5,328,893    | 1,695,843    |
| Net Surplus (Deficit)              | (8,657,699)       | ,           | 7,443,916  |            | 3,932,819    | 3,511,097    |
|                                    |                   | (507,739)   | 1,443,310  |            | 3,332,019    | 3,511,097    |
| Appropriated Fund Balance          | <br>8,144,624     | -           | -          | . <u>-</u> | -            | -            |
|                                    | \$<br>(513,075)\$ | (507,739)\$ | 7,443,916  |            | \$ 3,932,819 | \$ 3,511,097 |
|                                    | <br>·             | ·           | ·          |            | <del></del>  | ·            |