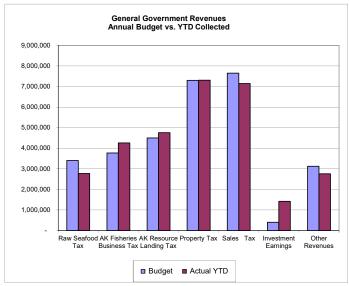

#### **General Fund:**

- All revenue sources are ahead of budgeted revenues for this time period (58%).
- Investment Earnings realized \$1,120,067, portfolio adjustment to market/fair value, unrealized \$300,558 = net income on summary statement \$1,420,625.
- We will analyze City Administration for possible budget amendment in the future.
- Public Safety Admin and Public Safety were combined last year.

#### CITY OF UNALASKA JANUARY, 2023

General Fund Operating Monthly Summary - Month Ending January 2023

Page 1 of 1

Data Date: 2/28/2023

| 1 9                                | ,                 | <u> </u>    |            |            |              |              |
|------------------------------------|-------------------|-------------|------------|------------|--------------|--------------|
|                                    | FY2023            |             | FY2023     | % OF       | FY2022       | INC/(DEC)    |
|                                    | <br>Budget        | January     | YTD        | BUD        | YTD          | Last Year    |
| REVENUES                           |                   |             |            |            |              |              |
| Raw Seafood Tax                    | 3,400,000         | 169,966     | 2,776,923  | 82%        | 3,280,366    | (503,442)    |
| AK Fisheries Business              | 3,770,000         | -           | 4,258,312  | 113%       | 3,775,900    | 482,411      |
| AK Fisheries Resource Landing      | 4,500,000         | _           | 4,760,389  | 106%       | 4,549,661    | 210,728      |
| Property Taxes                     | 7,300,000         | 58,789      | 7,308,350  | 100%       | 7,688,011    | (379,661     |
| Sales Tax                          | 7,650,000         | 1,502,501   | 7,144,764  | 93%        | 5,310,179    | 1,834,585    |
| Investment Earnings                | 400,000           | 1,003,809   | 1,420,625  | 355%       | (1,160,649)  | 2,581,274    |
| Other Revenues                     | 3,127,534         | 44,566      | 2,757,740  | 88%        | 1,713,405    | 1,044,335    |
| Total General Fund Revenues        | <br>30,147,534    | 2,779,631   | 30,427,103 |            | 25,156,873   | 5,270,229    |
| EXPENDITURES                       |                   |             |            |            |              | , ,          |
| Mayor & Council                    | 507,215           | 74,691      | 194,863    | 38%        | 195,447      | (584)        |
| City Administration                | 2,190,803         | 225,546     | 1,524,486  | 70%        | 1,270,345    | 254,140      |
| City Clerk                         | 644,917           | 82,588      | 343,001    | 53%        | 323,167      | 19,834       |
| Finance                            | 2,267,072         | 252,561     | 1,187,613  | 52%        | 1,267,233    | (79,620      |
| Planning                           | 848,263           | 35,774      | 292,666    | 35%        | 375,965      | (83,298)     |
| Public Safety Admin                | 1,203,900         | 112,193     | 586,733    | 49%        | -            | 586,733      |
| Public Safety                      | 5,155,768         | 342,404     | 2,119,004  | 41%        | 2,709,858    | (590,854)    |
| Fire, EMS                          | 1,686,600         | 108,710     | 810,769    | 48%        | 774,367      | 36,402       |
| Public Works                       | 6,436,533         | 522,150     | 3,384,723  | 53%        | 3,174,755    | 209,968      |
| Parks, Culture & Recreation        | 4,034,371         | 341,276     | 1,979,171  | 49%        | 1,881,987    | 97,184       |
| Community Grants                   | 1,266,422         | 80,106      | 615,893    | 49%        | 789,245      | (173,352)    |
| School Support                     | 5,004,910         | 417,076     | 2,919,531  | 58%        | 3,132,793    | (213,262)    |
| Total Operating Expenditures       | 31,246,774        | 2,595,075   | 15,958,452 | 51%        |              | 63,290       |
| Net Operating Surplus              | (1,099,240)       | 184,556     | 14,468,651 |            | 9,261,712    | 5,206,939    |
| Capital Outlay and Transfers       |                   |             |            |            |              |              |
| Capital Outlay                     | 826,010           | 250,438     | 300,429    | 36%        | 161,052      | 139,377      |
| Transfers To Capital Projects      | 3,237,950         | 441,857     | 3,229,807  | 100%       | 1,811,740    | 1,418,066    |
| Transfers To Enterprise Capital    | 3,494,500         | -           | 3,494,500  | 100%       | 3,356,100    | 138,400      |
| Total Capital Outlay and Transfers | <br>7,558,460     | 692,295     | 7,024,735  | 93%        | 5,328,893    | 1,695,843    |
| Net Surplus (Deficit)              | (8,657,699)       | ,           | 7,443,916  |            | 3,932,819    | 3,511,097    |
|                                    |                   | (507,739)   | 1,443,310  |            | 3,332,019    | 3,511,097    |
| Appropriated Fund Balance          | <br>8,144,624     | -           | -          | . <u>-</u> | -            | -            |
|                                    | \$<br>(513,075)\$ | (507,739)\$ | 7,443,916  |            | \$ 3,932,819 | \$ 3,511,097 |
|                                    | <br>·             | ·           | ·          |            | <del></del>  | ·            |