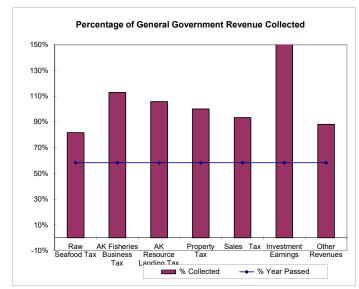

#### **General Fund:**

- All revenue sources are ahead of budgeted revenues for this time period (58%).
- Investment Earnings realized \$1,120,067, portfolio adjustment to market/fair value, unrealized \$300,558 = net income on summary statement \$1,420,625.
- We will analyze City Administration for possible budget amendment in the future.
- Public Safety Admin and Public Safety were combined last year.

#### CITY OF UNALASKA JANUARY, 2023

General Fund Operating Monthly Summary - Month Ending January 2023

Page 1 of 1

Data Date: 2/28/2023

| 1 9                                | ,                 | <u> </u>    |            |            |              |              |
|------------------------------------|-------------------|-------------|------------|------------|--------------|--------------|
|                                    | FY2023            |             | FY2023     | % OF       | FY2022       | INC/(DEC)    |
|                                    | <br>Budget        | January     | YTD        | BUD        | YTD          | Last Year    |
| REVENUES                           |                   |             |            |            |              |              |
| Raw Seafood Tax                    | 3,400,000         | 169,966     | 2,776,923  | 82%        | 3,280,366    | (503,442)    |
| AK Fisheries Business              | 3,770,000         | -           | 4,258,312  | 113%       | 3,775,900    | 482,411      |
| AK Fisheries Resource Landing      | 4,500,000         | _           | 4,760,389  | 106%       | 4,549,661    | 210,728      |
| Property Taxes                     | 7,300,000         | 58,789      | 7,308,350  | 100%       | 7,688,011    | (379,661     |
| Sales Tax                          | 7,650,000         | 1,502,501   | 7,144,764  | 93%        | 5,310,179    | 1,834,585    |
| Investment Earnings                | 400,000           | 1,003,809   | 1,420,625  | 355%       | (1,160,649)  | 2,581,274    |
| Other Revenues                     | 3,127,534         | 44,566      | 2,757,740  | 88%        | 1,713,405    | 1,044,335    |
| Total General Fund Revenues        | <br>30,147,534    | 2,779,631   | 30,427,103 |            | 25,156,873   | 5,270,229    |
| EXPENDITURES                       |                   |             |            |            |              | , ,          |
| Mayor & Council                    | 507,215           | 74,691      | 194,863    | 38%        | 195,447      | (584)        |
| City Administration                | 2,190,803         | 225,546     | 1,524,486  | 70%        | 1,270,345    | 254,140      |
| City Clerk                         | 644,917           | 82,588      | 343,001    | 53%        | 323,167      | 19,834       |
| Finance                            | 2,267,072         | 252,561     | 1,187,613  | 52%        | 1,267,233    | (79,620      |
| Planning                           | 848,263           | 35,774      | 292,666    | 35%        | 375,965      | (83,298)     |
| Public Safety Admin                | 1,203,900         | 112,193     | 586,733    | 49%        | -            | 586,733      |
| Public Safety                      | 5,155,768         | 342,404     | 2,119,004  | 41%        | 2,709,858    | (590,854)    |
| Fire, EMS                          | 1,686,600         | 108,710     | 810,769    | 48%        | 774,367      | 36,402       |
| Public Works                       | 6,436,533         | 522,150     | 3,384,723  | 53%        | 3,174,755    | 209,968      |
| Parks, Culture & Recreation        | 4,034,371         | 341,276     | 1,979,171  | 49%        | 1,881,987    | 97,184       |
| Community Grants                   | 1,266,422         | 80,106      | 615,893    | 49%        | 789,245      | (173,352)    |
| School Support                     | 5,004,910         | 417,076     | 2,919,531  | 58%        | 3,132,793    | (213,262)    |
| Total Operating Expenditures       | 31,246,774        | 2,595,075   | 15,958,452 | 51%        |              | 63,290       |
| Net Operating Surplus              | (1,099,240)       | 184,556     | 14,468,651 |            | 9,261,712    | 5,206,939    |
| Capital Outlay and Transfers       |                   |             |            |            |              |              |
| Capital Outlay                     | 826,010           | 250,438     | 300,429    | 36%        | 161,052      | 139,377      |
| Transfers To Capital Projects      | 3,237,950         | 441,857     | 3,229,807  | 100%       | 1,811,740    | 1,418,066    |
| Transfers To Enterprise Capital    | 3,494,500         | -           | 3,494,500  | 100%       | 3,356,100    | 138,400      |
| Total Capital Outlay and Transfers | <br>7,558,460     | 692,295     | 7,024,735  | 93%        | 5,328,893    | 1,695,843    |
| Net Surplus (Deficit)              | (8,657,699)       | ,           | 7,443,916  |            | 3,932,819    | 3,511,097    |
|                                    |                   | (507,739)   | 1,443,310  |            | 3,332,019    | 3,511,097    |
| Appropriated Fund Balance          | <br>8,144,624     | -           | -          | . <u>-</u> | -            | -            |
|                                    | \$<br>(513,075)\$ | (507,739)\$ | 7,443,916  |            | \$ 3,932,819 | \$ 3,511,097 |
|                                    | <br>·             | ·           | ·          |            | <del></del>  | ·            |