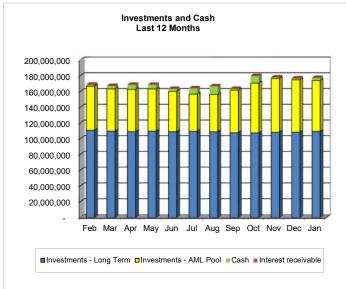

### **TABLE OF CONTENTS**

|                                                                            | Packet Page |
|----------------------------------------------------------------------------|-------------|
| Memorandum to Council                                                      | 7           |
| Graphical results:                                                         | 8           |
| General Government Revenue – Annual Budget vs. YTD Collected               |             |
| Percentage of General Government Revenue Collected                         |             |
| General Government Expenditures – Annual Budget vs. YTD Actual             |             |
| Cash and Investment – Last twelve months                                   |             |
| Enterprise Funds – Budgeted vs. Actual Net Change without transfers and ca | apital      |
| Enterprise Funds – Budgeted vs. Actual Net Change with transfers and capit | al          |
| General Fund - Monthly Operating Summary                                   | 9           |
| Special Revenue Funds – Monthly Operating Summaries:                       | 10          |
| 1% Sales Tax                                                               |             |
| Bed Tax Fund                                                               |             |
| E911 Enhancement                                                           |             |
| Tobacco Tax                                                                |             |
| Enterprise Funds:                                                          |             |
| Monthly Operating Summaries                                                | 11-14       |
| Utility Revenue Recap Report                                               | 15          |
| Revenue Detail Reports                                                     |             |
| Electric Fund                                                              | 16          |
| Water Fund                                                                 | 17          |
| Wastewater Fund                                                            | 18          |
| Solid Waste Fund                                                           | 19          |
| Ports & Harbors Fund                                                       | 20          |
| Airport Fund                                                               | 21          |
| Housing Fund                                                               | 22          |
| Special Revenue Funds & Proprietary Funds - Change in Net Position         | 23          |