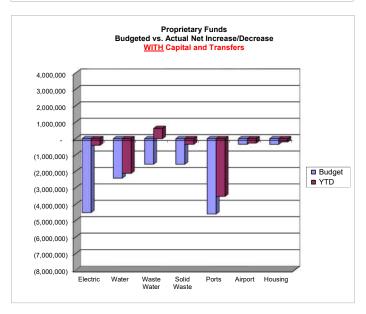

### **TABLE OF CONTENTS**

|                                                                            | Packet Page |
|----------------------------------------------------------------------------|-------------|
| Memorandum to Council                                                      | 7           |
| Graphical results:                                                         | 8           |
| General Government Revenue – Annual Budget vs. YTD Collected               |             |
| Percentage of General Government Revenue Collected                         |             |
| General Government Expenditures – Annual Budget vs. YTD Actual             |             |
| Cash and Investment – Last twelve months                                   |             |
| Enterprise Funds – Budgeted vs. Actual Net Change without transfers and ca | apital      |
| Enterprise Funds – Budgeted vs. Actual Net Change with transfers and capit | al          |
| General Fund - Monthly Operating Summary                                   | 9           |
| Special Revenue Funds – Monthly Operating Summaries:                       | 10          |
| 1% Sales Tax                                                               |             |
| Bed Tax Fund                                                               |             |
| E911 Enhancement                                                           |             |
| Tobacco Tax                                                                |             |
| Enterprise Funds:                                                          |             |
| Monthly Operating Summaries                                                | 11-14       |
| Utility Revenue Recap Report                                               | 15          |
| Revenue Detail Reports                                                     |             |
| Electric Fund                                                              | 16          |
| Water Fund                                                                 | 17          |
| Wastewater Fund                                                            | 18          |
| Solid Waste Fund                                                           | 19          |
| Ports & Harbors Fund                                                       | 20          |
| Airport Fund                                                               | 21          |
| Housing Fund                                                               | 22          |
| Special Revenue Funds & Proprietary Funds - Change in Net Position         | 23          |

#### **Proprietary Funds:**

- **Electric Fund** Revenues and expenses exceed budgeted amounts (58%). The spending level in Electric Production (60%) is related to the increase in fuel costs and is consistent with the revenue increase. Use of fund balance is projected to be less than budgeted amount.
- **Water Fund** Revenues and expenses are less than budgeted amounts. Use of fund balance is projected to be more than budgeted amount.
- Wastewater Fund Revenues are greater than estimates, expenses are less than budgeted amounts. Use of fund balance is projected to be less than budgeted amount.
- Solid Waste Fund Revenues are more than estimates, expenses are less than budgeted amounts. Use of fund balance is projected to be less than budgeted amount.
- Ports & Harbors Fund Revenues and expenses are less than budgeted amounts.
   Use of fund balance is projected to be less than budgeted amount.
- Airport Fund Revenues are less than budgeted amounts, expenses are less than budgeted amounts. Use of fund balance is projected to be less than budgeted amount.
- Housing Fund Revenues are less than budgeted amounts, expenses are less than budgeted amounts. Use of fund balance is projected to be less than budgeted amount.