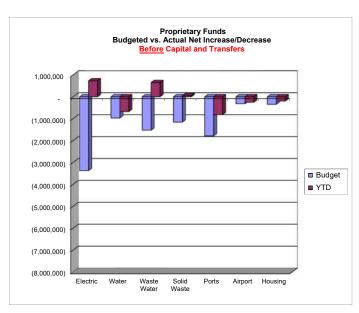

#### **Proprietary Funds:**

- **Electric Fund** Revenues and expenses exceed budgeted amounts (58%). The spending level in Electric Production (60%) is related to the increase in fuel costs and is consistent with the revenue increase. Use of fund balance is projected to be less than budgeted amount.
- **Water Fund** Revenues and expenses are less than budgeted amounts. Use of fund balance is projected to be more than budgeted amount.
- Wastewater Fund Revenues are greater than estimates, expenses are less than budgeted amounts. Use of fund balance is projected to be less than budgeted amount.
- Solid Waste Fund Revenues are more than estimates, expenses are less than budgeted amounts. Use of fund balance is projected to be less than budgeted amount.
- Ports & Harbors Fund Revenues and expenses are less than budgeted amounts.
   Use of fund balance is projected to be less than budgeted amount.
- Airport Fund Revenues are less than budgeted amounts, expenses are less than budgeted amounts. Use of fund balance is projected to be less than budgeted amount.
- Housing Fund Revenues are less than budgeted amounts, expenses are less than budgeted amounts. Use of fund balance is projected to be less than budgeted amount.

|                                                   | FY2023<br>Budget | January   | FY2023<br>YTD | % OF<br>BUD | FY2022<br>YTD | INC/(DEC)<br>Last Year |
|---------------------------------------------------|------------------|-----------|---------------|-------------|---------------|------------------------|
| Electric Proprietary Fund                         |                  |           |               |             |               |                        |
| REVENUES                                          | 16,636,224       | 1,228,914 | 12,091,039    | 73%         | 9,741,741     | 2,349,298              |
| EXPENSES - Cash Basis                             | , ,              | , ,       | , ,           |             | , ,           |                        |
| Electric Line Repair & Maint                      | 1,433,247        | 21,322    | 385,327       | 27%         | 370,612       | 14,715                 |
| Electric Production                               | 12,399,611       | (248,347) | 7,427,395     | 60%         | 6,025,145     | 1,402,250              |
| Facilities Maintenance                            | 133,898          | 9,718     | 58,364        | 44%         | 39,512        | 18,853                 |
| Utility Administration                            | 2,312,861        | 120,592   | 1,301,161     | 56%         | 1,251,662     | 49,499                 |
| Veh & Equip Maintenance                           | 67,356           | 3,254     | 16,201        | 24%         | 25,679        | (9,479)                |
| Total operating expenses - cash basis             | 16,346,973       | (93,461)  | 9,188,448     | 56%         | 7,712,610     | 1,475,838              |
| Net Profit (loss) from operations - cash basis    | 289,251          | 1,322,375 | 2,902,592     |             | 2,029,132     | 873,460                |
| Depreciation                                      | 3,656,123        | 310,302   | 2,172,116     | 59%         | 2,168,793     | 3,323                  |
| Net Profit (loss) from operations - accrual basis | (3,366,872)      | 1,012,073 | 730,475       |             | (139,661)     | 870,137                |
| TRANSFERS and CAPITAL OUTLAY                      |                  |           |               |             |               |                        |
| Capital Outlay                                    | -                | -         | -             | -%          | 64,980        | (64,980)               |
| Transfers Out                                     | 1,135,266        |           | 1,135,266     | 100%        | 31,073        | 1,104,193              |
| Total Transfers and Capital Outlay                | 1,135,266        |           | 1,135,266     | 100%        | 96,053        | 1,039,213              |
| Net earnings (loss)                               | (4,502,138)      | 1,012,073 | (404,791)     |             | (235,714)     | (169,077)              |
| Water Proprietary Fund                            |                  |           |               |             |               |                        |
| REVENUES                                          | 2,717,139        | 136,809   | 1,050,507     | 39%         | 1,432,982     | (382,475)              |
| EXPENSES - Cash Basis                             |                  |           |               |             |               |                        |
| Facilities Maintenance                            | 62,250           | 3,183     | 34,387        | 55%         | 20,188        | 14,199                 |
| Utility Administration                            | 789,338          | 61,635    | 454,192       | 58%         | 432,779       | 21,413                 |
| Veh & Equip Maintenance                           | 41,119           | (7,156)   | 13,535        | 33%         | 17,971        | (4,436)                |
| Water Operations                                  | 1,653,877        | 89,192    | 624,369       | 38%         | 698,789       | (74,420)               |
| Total operating expenses - cash basis             | 2,546,583        | 146,855   | 1,126,483     | 44%         | 1,169,727     | (43,244)               |
| Net Profit (loss) from operations - cash basis    | 170,556          | (10,046)  | (75,976)      |             | 263,255       | (339,231)              |
| Depreciation                                      | 1,140,502        | 85,757    | 603,209       | 53%         | 643,945       | (40,737)               |
| Net Profit (loss) from operations - accrual basis | (969,946)        | (95,803)  | (679,185)     |             | (380,691)     | (298,494)              |
| TRANSFERS and CAPITAL OUTLAY                      |                  |           |               |             |               |                        |
| Transfers Out                                     | 1,434,754        | 117,246   | 1,434,754     | 100%        | 1,723,750     | (288,996)              |
| Capital Outlay                                    | · -              | -         | -             | -%          | 51,114        | (51,114)               |
| Total Transfers and Capital Outlay                | 1,434,754        | 117,246   | 1,434,754     | 100%        | 1,774,864     | (340,110)              |
|                                                   | (2,404,700)      | (213,049) | (2,113,939)   |             | (2,155,555)   | 41,616                 |

|                                                   | FY2023<br>Budget                        | January           | FY2023<br>YTD       | % OF<br>BUD | FY2022<br>YTD     | INC/(DEC)<br>Last Year |
|---------------------------------------------------|-----------------------------------------|-------------------|---------------------|-------------|-------------------|------------------------|
| Wastewater Proprietary Fund                       |                                         |                   |                     |             |                   |                        |
| REVENUES                                          | 2,746,005                               | 1,588,920         | 2,892,517           | 105%        | 1,441,097         | 1,451,420              |
| EXPENSES - Cash Basis                             |                                         |                   |                     |             |                   |                        |
| Facilities Maintenance                            | 63,968                                  | 60                | 24,475              | 38%         | 38,078            | (13,603)               |
| Utility Administration                            | 745,012                                 | 49,754            | 424,723             | 57%         | 457,373           | (32,651)               |
| Veh & Equip Maintenance Wastewater Operations     | 32,455<br>2,166,394                     | 10,752<br>230,161 | 18,623<br>1,029,212 | 57%<br>48%  | 15,565<br>947,059 | 3,058<br>82,153        |
| Total operating expenses - cash basis             | 3,007,830                               | 290,726           | 1,497,033           | 50%         | 1,458,076         | 38,957                 |
|                                                   | .,,,,,,,,,,,,,,,,,,,,,,,,,,,,,,,,,,,,,, |                   |                     |             |                   |                        |
| Net Profit (loss) from operations - cash basis    | (261,825)                               | 1,298,194         | 1,395,484           |             | (16,979)          | 1,412,463              |
| Depreciation                                      | 1,263,420                               | 104,956           | 744,478             | 59%         | 713,842           | 30,636                 |
| Net Profit (loss) from operations - accrual basis | (1,525,245)                             | 1,193,238         | 651,006             |             | (730,821)         | 1,381,827              |
| TRANSFERS and CAPITAL OUTLAY                      |                                         |                   |                     |             |                   |                        |
| Transfers Out                                     | 28,272                                  | -                 | 28,272              | 100%        | 43,000            | (14,728)               |
| Capital Outlay                                    | -                                       |                   |                     | -%          | 480,372           | (480,372)              |
| Total Transfers and Capital Outlay                | 28,272                                  |                   | 28,272              | 100%        | 523,372           | (495,100)              |
|                                                   | (1,553,517)                             | 1,193,238         | 622,734             |             | (1,254,193)       | 1,876,927              |
| Solid Waste Proprietary Fund                      |                                         |                   |                     |             |                   |                        |
| REVENUES                                          | 2,871,598                               | 377,852           | 1,850,365           | 64%         | 1,514,559         | 335,806                |
| EXPENSES - Cash Basis                             |                                         |                   |                     |             |                   |                        |
| Facilities Maintenance                            | 120,782                                 | 6,674             | 48,484              | 40%         | 47,128            | 1,356                  |
| Solid Waste Operations                            | 2,039,518                               | 128,341           | 779,568             | 38%         | 687,505           | 92,063                 |
| Utility Administration                            | 822,227                                 | 64,420            | 418,544             | 51%         | 412,355           | 6,189                  |
| Veh & Equip Maintenance                           | 158,420                                 | 3,708             | 29,964              | 19%         | 45,403            | (15,439)               |
| Total operating expenses - cash basis             | 3,140,947                               | 203,143           | 1,276,559           | 41%         | 1,192,390         | 84,169                 |
| Net Profit (loss) from operations - cash basis    | (269,349)                               | 174,708           | 573,806             |             | 322,169           | 251,638                |
| Depreciation                                      | 886,148                                 | 73,695            | 517,673             | 58%         | 512,410           | 5,263                  |
| Net Profit (loss) from operations - accrual basis | (1,155,497)                             | 101,013           | 56,133              |             | (190,241)         | 246,375                |
| TRANSFERS and CAPITAL OUTLAY                      |                                         |                   |                     |             |                   |                        |
| Capital Outlay                                    | -                                       | -                 | -                   | -%          | 131,552           | (131,552)              |
| Transfers Out                                     | 400,000                                 |                   | 400,000             | 100%        | 200,000           | 200,000                |
| Total Transfers and Capital Outlay                | 400,000                                 |                   | 400,000             | 100%        | 331,552           | 68,448                 |
| Net earnings (loss)                               | (1,555,497)                             | 101,013           | (343,867)           |             | (521,793)         | 177,927                |

|                                                   | FY2023<br>Budget | January   | FY2023<br>YTD | % OF<br>BUD | FY2022<br>YTD | INC/(DEC)<br>Last Year |
|---------------------------------------------------|------------------|-----------|---------------|-------------|---------------|------------------------|
| Ports & Harbors Proprietary Fund                  |                  |           |               |             |               |                        |
| REVENUES                                          | 8,568,891        | 463,684   | 5,084,908     | 59%         | 4,602,872     | 482,036                |
| EXPENSES - Cash Basis                             | , ,              | ,         | , ,           |             | , ,           | ,                      |
| Bobby Storrs Small Boat Harbor                    | 180,650          | 9,890     | 77,008        | 43%         | 68,752        | 8,256                  |
| CEM Small Boat Harbor                             | 967,129          | 103,983   | 651,740       | 67%         | 540,150       | 111,590                |
| Facilities Maintenance                            | 55,328           | 1,892     | 19,415        | 35%         | 19,961        | (546)                  |
| Harbor Office                                     | 2,828,241        | 269,350   | 1,600,745     | 57%         | 1,550,366     | 50,379                 |
| Ports Security                                    | 72,295           | 54        | 2,971         | 4%          | 2,949         | 23                     |
| Spit & Light Cargo Docks                          | 697,277          | 49,536    | 410,434       | 59%         | 376,542       | 33,893                 |
| Unalaska Marine Center                            | 1,182,385        | 58,627    | 601,402       | 51%         | 609,591       | (8,189)                |
| Veh & Equip Maintenance                           | 66,688           | 8,266     | 39,220        | 59%         | 25,670        | 13,550                 |
| Total operating expenses - cash basis             | 6,049,993        | 501,597   | 3,402,936     | 56%         | 3,193,980     | 208,956                |
| Net Profit (loss) from operations - cash basis    | 2,518,898        | (37,913)  | 1,681,972     |             | 1,408,892     | 273,080                |
| Depreciation                                      | 4,301,644        | 356,974   | 2,498,821     | 58%         | 2,506,358     | (7,537)                |
| Net Profit (loss) from operations - accrual basis | (1,782,746)      | (394,888) | (816,849)     |             | (1,097,466)   | 280,617                |
| TRANSFERS and CAPITAL OUTLAY                      |                  |           |               |             |               |                        |
| Capital Outlay                                    | 206,923          | -         | 206,923       | 100%        | -             | 206,923                |
| Transfers Out                                     | 2,594,495        | (102,351) | 2,492,144     | 96%         | 4,623,218     | (2,131,074)            |
| Total Transfers and Capital Outlay                | 2,801,418        | (102,351) | 2,699,067     | 96%         | 4,623,218     | (1,924,151)            |
| Net earnings (loss)                               | (4,584,164)      | (292,536) | (3,515,915)   |             | (5,720,684)   | 2,204,768              |
| Airport Proprietary Fund                          |                  |           |               |             |               |                        |
| REVENUES                                          | 560,774          | 45,039    | 291,865       | 52%         | 274,764       | 17,101                 |
| EXPENSES - Cash Basis                             | 000,111          | 10,000    | 201,000       | 0270        | 2,            | .,,                    |
| Airport Admin/Operations                          | 414,807          | 33,123    | 261,322       | 63%         | 223,850       | 37,472                 |
| Facilities Maintenance                            | 183,947          | 10,684    | 116,319       | 63%         | 57,481        | 58,837                 |
| Total operating expenses - cash basis             | 598,754          | 43,807    | 377,640       | 63%         | 281,331       | 96,309                 |
| Total operating expenses - Cash basis             | 396,734          | 43,007    | 377,040       | 0376        | 201,331       | 90,309                 |
| Net Profit (loss) from operations - cash basis    | (37,980)         | 1,232     | (85,776)      |             | (6,567)       | (79,208)               |
| Depreciation                                      | 278,541          | 23,139    | 161,975       | 58%         | 161,975       | 0                      |
| Net Profit (loss) from operations - accrual basis | (316,521)        | (21,907)  | (247,750)     |             | (168,542)     | (79,208)               |
| TRANSFERS and CAPITAL OUTLAY                      |                  |           |               |             |               |                        |
| Transfers Out                                     | 22,280           |           | 22,280        | 100%        |               | 22,280                 |
| Total Transfers and Capital Outlay                | 22,280           |           | 22,280        | 100%        | -             | 22,280                 |
| Net earnings (loss)                               | (338,801)        | (21,907)  | (270,030)     |             | (168,542)     | (101,488)              |

|                                                   | FY2023<br>Budget | January  | FY2023<br>YTD | % OF<br>BUD | FY2022<br>YTD | INC/(DEC)<br>Last Year |
|---------------------------------------------------|------------------|----------|---------------|-------------|---------------|------------------------|
| Housing Proprietary Fund                          |                  |          |               |             |               |                        |
| REVENUES                                          | 258,781          | 20,264   | 134,236       | 52%         | 149,005       | (14,769)               |
| EXPENSES - Cash Basis                             |                  |          |               |             |               |                        |
| Facilities Maintenance                            | 191,245          | 9,241    | 92,912        | 49%         | 66,600        | 26,312                 |
| Housing Admin & Operating                         | 215,545          | 16,321   | 123,238       | 57%         | 108,758       | 14,480                 |
| Total operating expenses - cash basis             | 406,790          | 25,562   | 216,149       | 53%         | 175,358       | 40,791                 |
| Net Profit (loss) from operations - cash basis    | (148,009)        | (5,298)  | (81,914)      |             | (26,353)      | (55,560)               |
| Depreciation                                      | 195,245          | 16,270   | 113,893       | 58%         | 108,443       | 5,450                  |
| Net Profit (loss) from operations - accrual basis | (343,254)        | (21,568) | (195,807)     |             | (134,797)     | (61,010)               |
| TRANSFERS and CAPITAL OUTLAY                      |                  |          |               |             |               |                        |
| Net earnings (loss)                               | (343,254)        | (21,568) | (195,807)     |             | (134,797)     | (61,010)               |