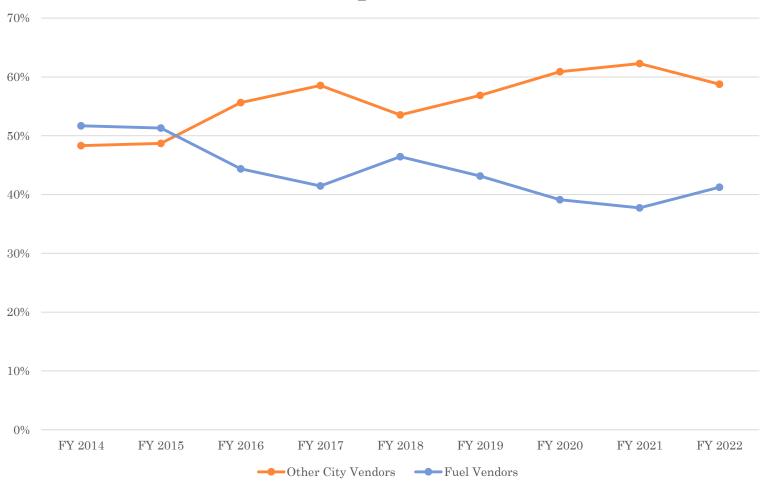

---|---------------------------------|
| Budget | 1,370,000 | 1,540,000 | 1,700,000 | 1,900,000 | 1,800,000 | 1,800,000 | 1,800,000 | 1,800,000 | 2,100,000 | 2,350,000 | 2,350,000         | 2,750,000                       |
| Actual | 1,538,770 | 1,713,124 | 1,907,363 | 1,836,163 | 1,797,663 | 1,796,294 | 2,085,644 | 2,550,033 | 2,421,301 | 3,007,081 |                   |                                 |

# MAJOR REVENUE SOURCE – SALES TAX

- Current Rate 3%
  - General Fund Portion 2%
  - 1% Sales Tax Fund 1%
- Since FY 2013: Average of 22.0% of GF Revenue
- General downward trend during that time
- Strong correlation to Alaska North Slope Crude
- FY 2023 budget \$7,650,000 (20.6%)
- FY 2024 budget \$7,650,000 (24.8%)

### Sales Tax Budget vs Actual



## Fuel Sales impact on Sales Tax



# Major Revenue Source – Raw Seafood Tax

- o Current Rate − 2%
- Since FY 2013: Average of 14.2% of GF Revenue
- Fairly volatile during that time
- Difficult to forecast
- FY 2023 budget \$3,400,000 (11.3%)
- FY 2024 budget \$3,600,000 (11.3%)

## Raw Seafood Tax Budget vs Actual



| -      | FY 2013   | FY 2014   | FY 2015   | FY 2016   | FY 2017   | FY 2018   | FY 2019   | FY 2020   | FY 2021   | FY2022    | FY 2023<br>Budget | FY 2024<br>Budget -<br>Proposed |
|--------|-----------|-----------|-----------|-----------|-----------|-----------|-----------|-----------|-----------|-----------|-------------------|---------------------------------|
| Budget | 5,500,000 | 5,278,000 | 5,250,000 | 5,074,200 | 5,300,000 | 5,300,000 | 4,200,000 | 4,200,000 | 4,211,165 | 4,200,000 | 3,400,000