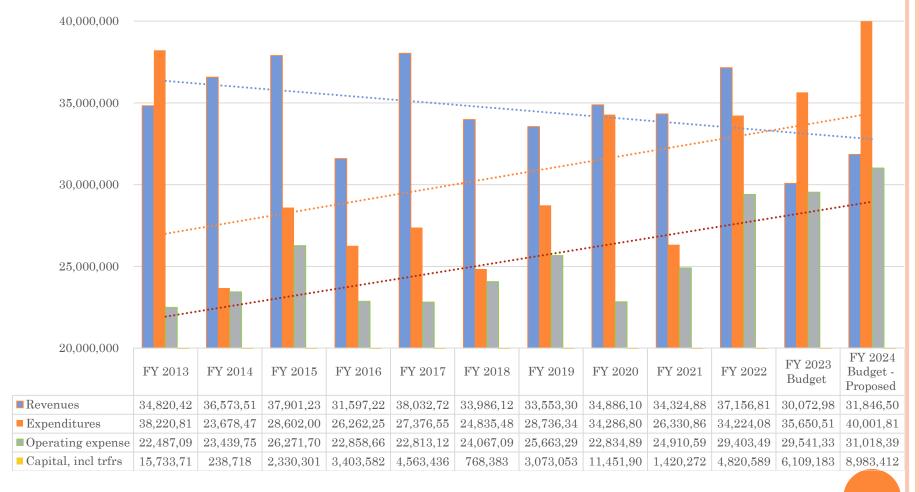

### General Fund - Revenue and Operating Expenditures

# GENERAL FUND REVENUE BUDGET TO ACTUAL

- From FY 2013 to FY 2022, actual revenue exceeded annual budget nine times
- For entire 10 year period, revenue has exceeded budget by:
  - \$32,566,743, cash basis investment income included (110.2% of budget)