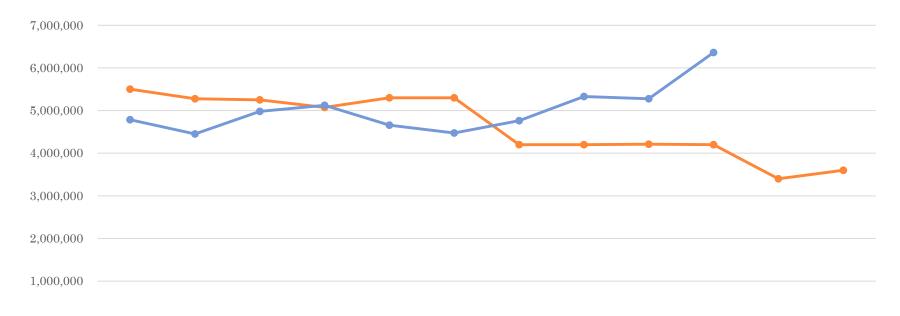

# Major Revenue Source – Raw Seafood Tax

- o Current Rate − 2%
- Since FY 2013: Average of 14.2% of GF Revenue
- Fairly volatile during that time
- Difficult to forecast
- FY 2023 budget \$3,400,000 (11.3%)
- FY 2024 budget \$3,600,000 (11.3%)

## Raw Seafood Tax Budget vs Actual

| -      | FY 2013   | FY 2014   | FY 2015   | FY 2016   | FY 2017   | FY 2018   | FY 2019   | FY 2020   | FY 2021   | FY2022    | FY 2023<br>Budget | FY 2024<br>Budget -<br>Proposed |
|--------|-----------|-----------|-----------|-----------|-----------|-----------|-----------|-----------|-----------|-----------|-------------------|---------------------------------|
| Budget | 5,500,000 | 5,278,000 | 5,250,000 | 5,074,200 | 5,300,000 | 5,300,000 | 4,200,000 | 4,200,000 | 4,211,165 | 4,200,000 | 3,400,000         | 3,600,000                       |
| Actual | 4,784,198 | 4,449,921 | 4,981,770 | 5,123,372 | 4,657,385 | 4,475,150 | 4,761,506 | 5,328,128 | 5,276,466 | 6,360,295 |                   |                                 |