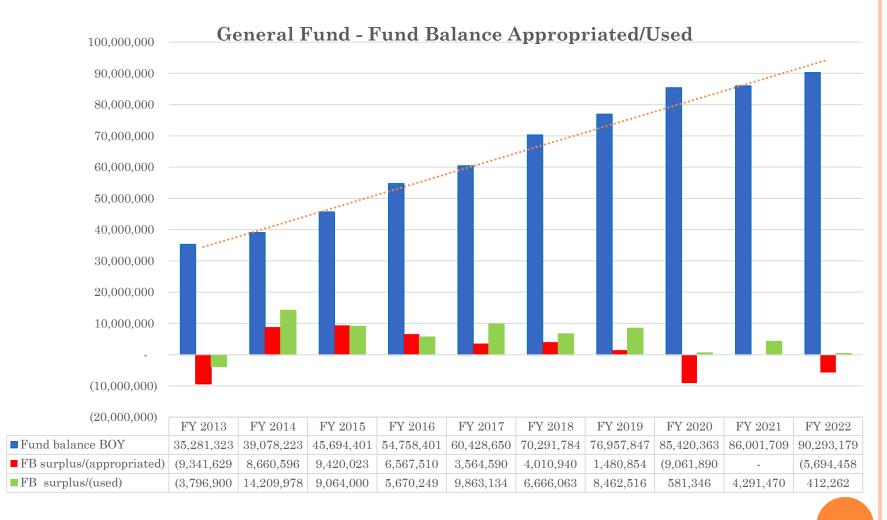

| FY 2018   | FY 2019   | FY 2020   | FY 2021   | FY2022    | FY 2023<br>Budget | FY 2024<br>Budget -<br>Proposed |
|--------|-----------|-----------|-----------|-----------|-----------|-----------|-----------|-----------|-----------|-----------|-------------------|---------------------------------|
| Budget | 5,000,000 | 4,900,000 | 6,600,000 | 5,800,000 | 5,300,000 | 5,300,000 | 5,000,000 | 5,000,000 | 5,000,000 | 3,900,000 | 4,500,000         | 4,900,000                       |
| Actual | 4,898,543 | 6,974,887 | 5,014,309 | 3,034,438 | 8,272,661 | 4,532,106 | 5,220,958 | 4,635,929 | 4,386,842 | 4,971,744 | 4,760,388         |                                 |

### Revenue Percentage: FY 2017, FY 2022 , 10 Year Average, FY 2024



### General Fund - Revenue and Operating Expenditures





# QUESTIONS

### CITY OF UNALASKA UNALASKA, ALASKA

#### RESOLUTION 2023-07

A RESOLUTION OF THE UNALASKA CITY COUNCIL APPROVING THE COUNCIL'S GOALS FOR THE FY24 BUDGET

WHEREAS, budget guidelines help to ensure that the budget is prepared in a manner consistent with City Council desires; and

WHEREAS, the City Council has discussed and selected the attached set of budget goals for FY24; and

WHEREAS, management will utilize the adopted goals as guidelines when developing the FY24 budget.

NOW THEREFORE BE IT RESOLVED that the Unalaska City Council adopts the attached goals as a guideline for developing the FY24 budget.

PASSED AND ADOPTED by a duly constituted quorum of the Unalaska City Council on February 14, 2023.

|                                  | Vincent M. Tutiakoff, Sr.<br>May