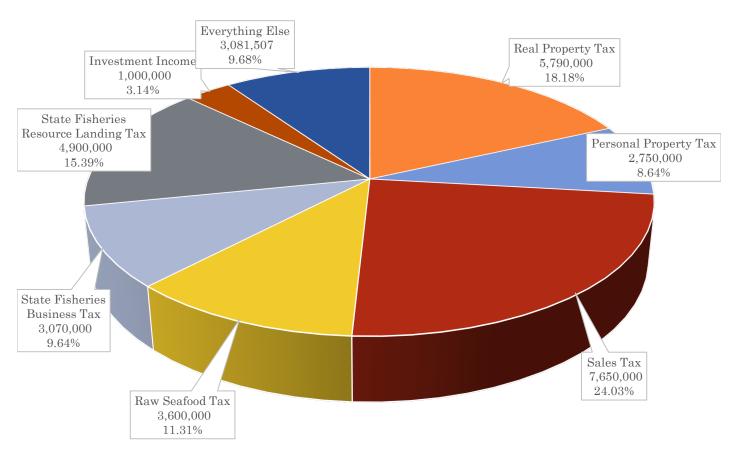

## FY 2024 GENERAL FUND PROJECTION

| Real Property Tax                    | \$5,790,000  |
|--------------------------------------|--------------|
| Personal Property Tax                | 2,750,000    |
| Sales Tax                            | 7,650,000    |
| Raw Seafood Tax                      | 3,600,000    |
| State Fisheries Business Tax         | 3,070,000    |
| State Fisheries Resource Landing Tax | 4,900,000    |
| Investment Income                    | 1,000,000    |
| Everything Else                      | 3,081,507    |
| Total                                | \$31,841,507 |

### FY 2024 General Fund Estimated Revenue