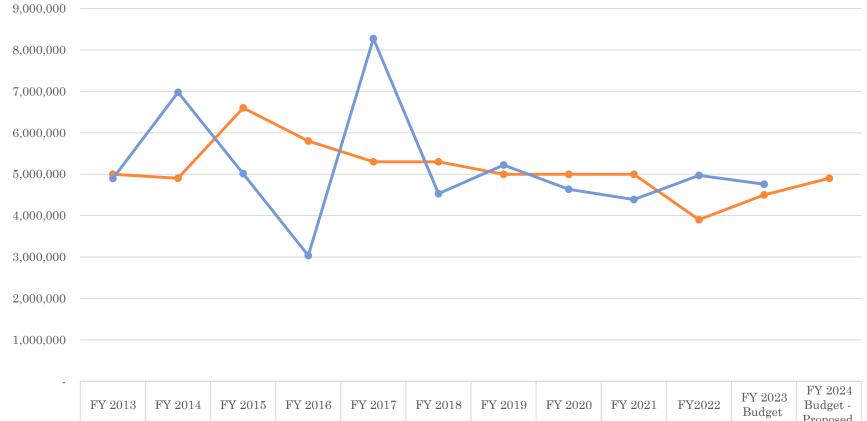

### State Fisheries Resource Landing Tax Budget vs Actual

| -      | FY 2013   | FY 2014   | FY 2015   | FY 2016   | FY 2017   | FY 2018   | FY 2019   | FY 2020   | FY 2021   | FY2022    | FY 2023<br>Budget | FY 2024<br>Budget -<br>Proposed |
|--------|-----------|-----------|-----------|-----------|-----------|-----------|-----------|-----------|-----------|-----------|-------------------|---------------------------------|
| Budget | 5,000,000 | 4,900,000 | 6,600,000 | 5,800,000 | 5,300,000 | 5,300,000 | 5,000,000 | 5,000,000 | 5,000,000 | 3,900,000 | 4,500,000         | 4,900,000                       |
| Actual | 4,898,543 | 6,974,887 | 5,014,309 | 3,034,438 | 8,272,661 | 4,532,106 | 5,220,958 | 4,635,929 | 4,386,842 | 4,971,744 | 4,760,388         |                                 |

# MAJOR REVENUE SOURCE — STATE FISHERIES RESOURCE LANDING TAX

- Current Rate 1.5%
- Since FY 2013: Average of 14.7% of GF Revenue
- Difficult to predict with accuracy
- Based on:
  - Prior calendar year fishery data reported to the State
  - State published price book
- FY 2023 budget \$4,500,000 (15.0%)
- FY 2024 budget \$4,900,000 (15.4%)