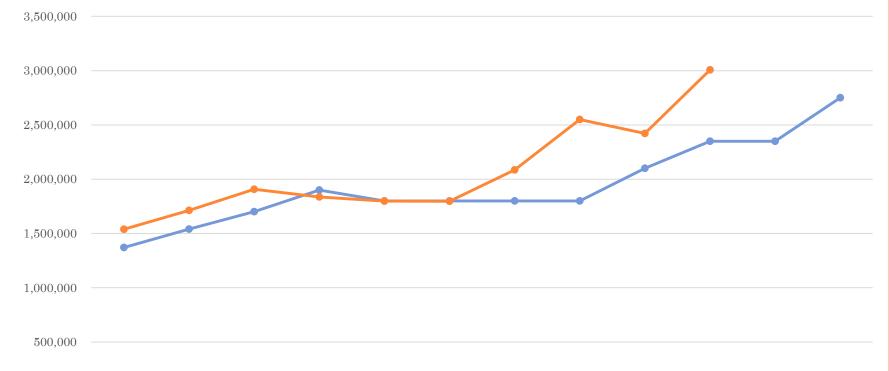

## Personal Property Tax Budget vs Actual

| -      | FY 2013   | FY 2014   | FY 2015   | FY 2016   | FY 2017   | FY 2018   | FY 2019   | FY 2020   | FY 2021   | FY2022    | FY 2023<br>Budget | FY 2024<br>Budget -<br>Proposed |
|--------|-----------|-----------|-----------|-----------|-----------|-----------|-----------|-----------|-----------|-----------|-------------------|---------------------------------|
| Budget | 1,370,000 | 1,540,000 | 1,700,000 | 1,900,000 | 1,800,000 | 1,800,000 | 1,800,000 | 1,800,000 | 2,100,000 | 2,350,000 | 2,350,000         | 2,750,000                       |
| Actual | 1,538,770 | 1,713,124 | 1,907,363 | 1,836,163 | 1,797,663 | 1,796,294 | 2,085,644 | 2,550,033 | 2,421,301 | 3,007,081 |                   |                                 |

# MAJOR REVENUE SOURCE – PERSONAL PROPERTY TAX

- o Mill Rate − 10.5
- Last adjustment 2024 9.0 to 10.5
   2023 10.5 to 9.0
   2009 11.79 mills to 10.5
- Since FY 2013: Average of 5.9% of GF Revenue
- General upward trend during that time
- FY 2023 budget \$2,350,000 (7.8%)
- FY 2024 budget \$2,750,000 (8.6%)