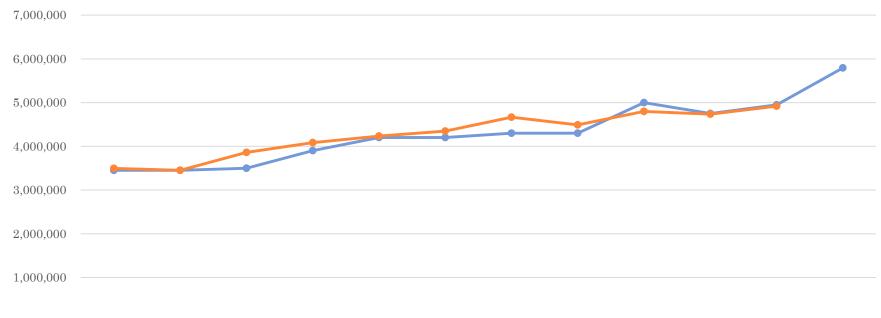

# MAJOR REVENUE SOURCE – REAL PROPERTY TAX

- o Mill Rate − 10.5
- Last adjustment 2024 9.0 to 10.5
   2023 10.5 to 9.0
   2009 11.79 mills to 10.5
- Since FY 2013: Average of 11.9% of GF Revenue
- General upward trend during that time
- FY 2023 budget \$4,950,000 (16.5% of GF Rev)
- FY 2024 budget \$5,795,000 (18.2%)

## Real Property Tax Budget vs Actual

| -      | FY 2013   | FY 2014   | FY 2015   | FY 2016   | FY 2017   | FY 2018   | FY 2019   | FY 2020   | FY 2021   | FY2022    | FY 2023<br>Budget | FY 2024<br>Budget -<br>Proposed |
|--------|-----------|-----------|-----------|-----------|-----------|-----------|-----------|-----------|-----------|-----------|-------------------|---------------------------------|
| Budget | 3,450,000 | 3,450,000 | 3,500,000 | 3,900,000 | 4,200,000 | 4,200,000 | 4,300,000 | 4,300,000 | 5,000,000 | 4,750,000 | 4,950,000         | 5,795,000                       |
| Actual | 3,493,791 | 3,450,865 | 3,862,354 | 4,085,050 | 4,233,663 | 4,347,513 | 4,666,560 | 4,489,648 | 4,799,516 | 4,737,373 | 4,920,698         |                                 |