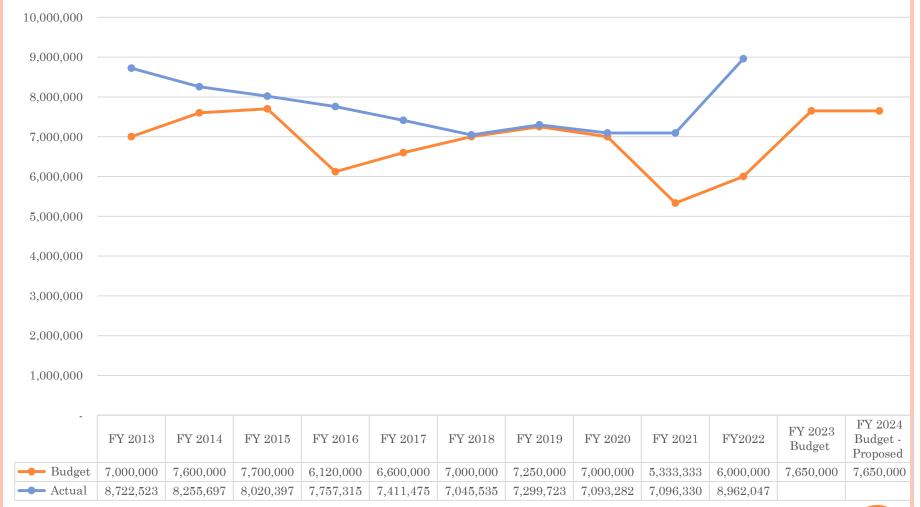

# MAJOR REVENUE SOURCE – SALES TAX

- Current Rate 3%
  - General Fund Portion 2%
  - 1% Sales Tax Fund 1%
- Since FY 2013: Average of 22.0% of GF Revenue
- General downward trend during that time
- Strong correlation to Alaska North Slope Crude
- FY 2023 budget \$7,650,000 (20.6%)
- FY 2024 budget \$7,650,000 (24.8%)

### Sales Tax Budget vs Actual