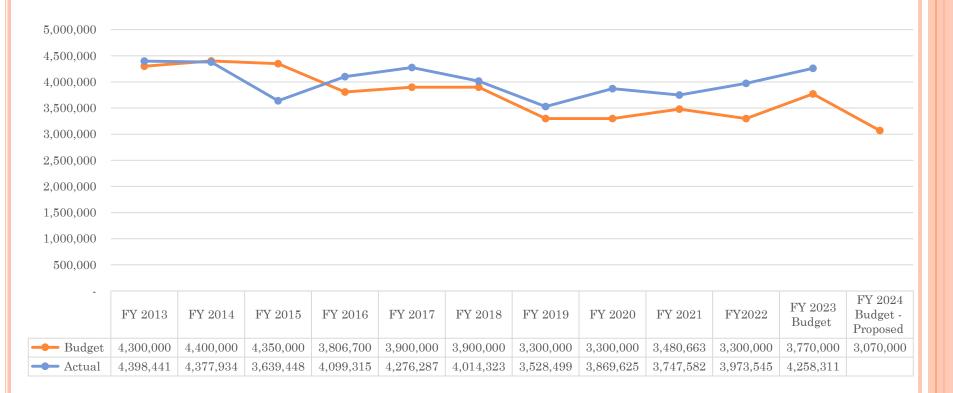

## Real Property Tax Budget vs Actual

| -      | FY 2013   | FY 2014   | FY 2015   | FY 2016   | FY 2017   | FY 2018   | FY 2019   | FY 2020   | FY 2021   | FY2022    | FY 2023<br>Budget | FY 2024<br>Budget -<br>Proposed |
|--------|-----------|-----------|-----------|-----------|-----------|-----------|-----------|-----------|-----------|-----------|-------------------|---------------------------------|
| Budget | 3,450,000 | 3,450,000 | 3,500,000 | 3,900,000 | 4,200,000 | 4,200,000 | 4,300,000 | 4,300,000 | 5,000,000 | 4,750,000 | 4,950,000         | 5,795,000                       |
| Actual | 3,493,791 | 3,450,865 | 3,862,354 | 4,085,050 | 4,233,663 | 4,347,513 | 4,666,560 | 4,489,648 | 4,799,516 | 4,737,373 | 4,920,698         |                                 |

# MAJOR REVENUE SOURCE — STATE FISHERIES BUSINESS TAX

- o Current Rate − 1.5%
- Since FY 2013: Average of 11.3% of GF Revenue
- Fairly straight forward calculation
- Based on prior calendar year fishery data
- FY 2023 budget \$3,770,000 (12.5%)
- FY 2024 budget \$3,070,000 (9.6%)