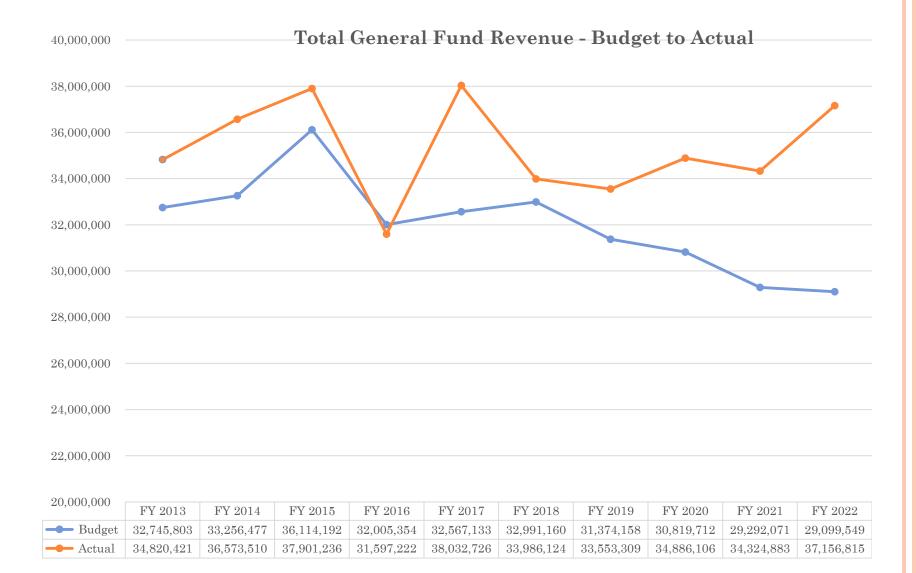

# GENERAL FUND REVENUE BUDGET TO ACTUAL

- From FY 2013 to FY 2022, actual revenue exceeded annual budget nine times
- For entire 10 year period, revenue has exceeded budget by:
  - \$32,566,743, cash basis investment income included (110.2% of budget)