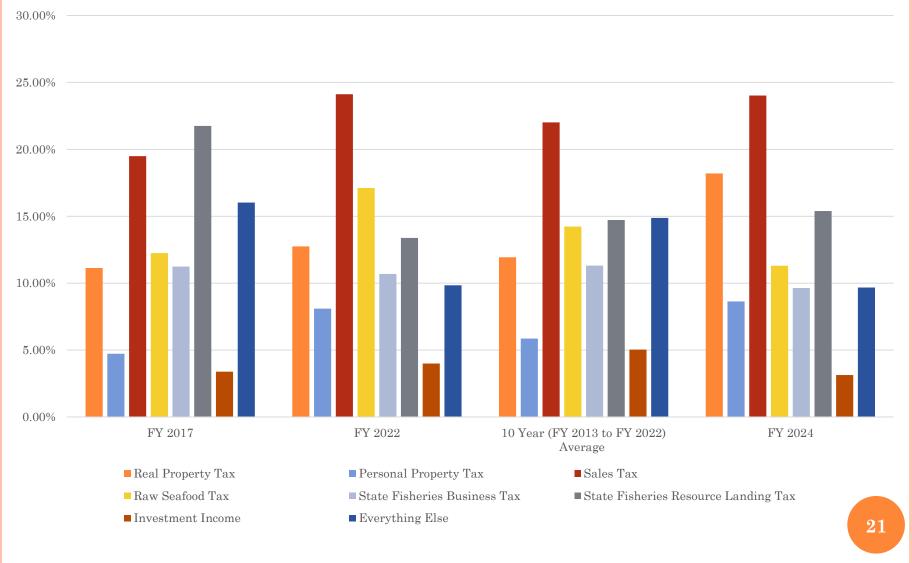

### Revenue Percentage: FY 2017, FY 2022 , 10 Year Average, FY 2024

## MAJOR REVENUE SOURCES

- Real Property Tax
- Personal Property Tax
- Sales Tax
- Raw Seafood Tax
- Alaska Fisheries Business Tax
- Alaska Fisheries Resource Landing Tax
- Over last 10 fiscal years, these taxes have accounted for 80.1% of General Fund revenues
- For FY 2024, estimated to account for 87.2% of General Fund revenues