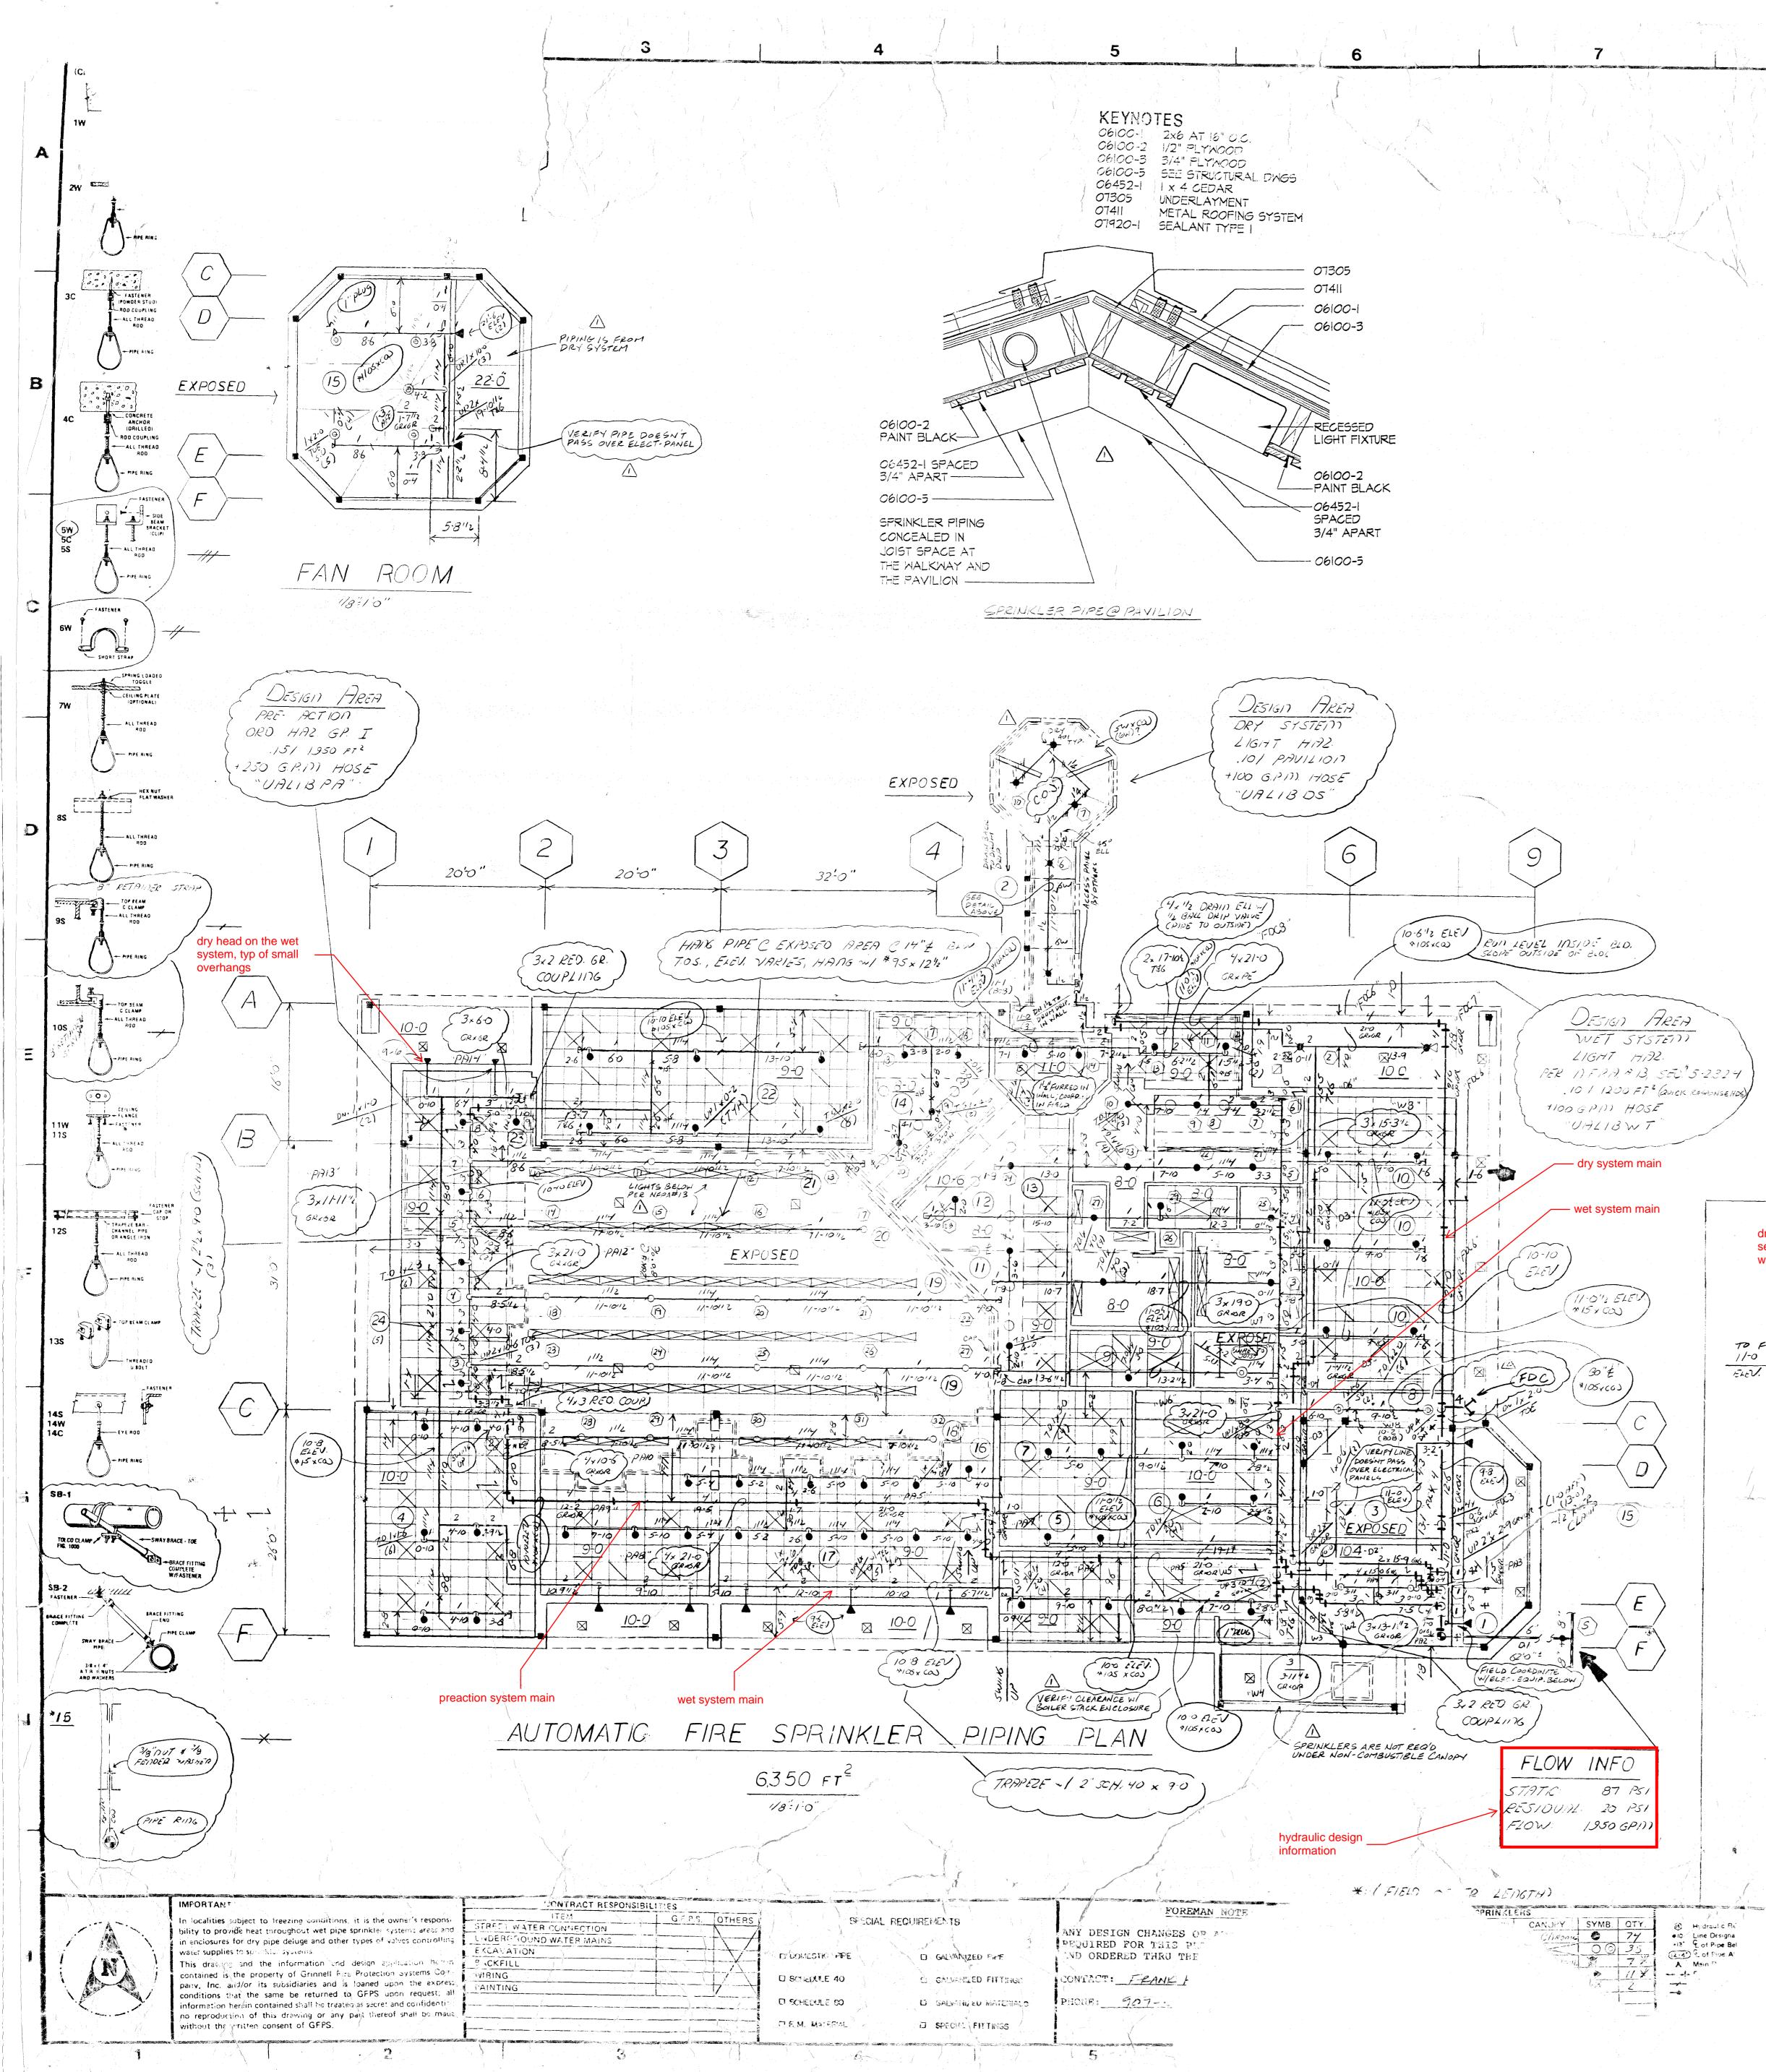

Unalaska Library Fire Protection System Info RISER LEGEND () "GRINNELL FIRE PROTECTION", STARTS WORK C 6" 125, FLOOR ( ALL OTHER UNDERGROUND BY OTHERS) (2) 6×4 RED. GR. COUPLING (3) 2" OUTLET FOR DOMESTIC (4) 4" FLANGE / GROOVE ADAPTER (5) 4"," AMES", MOD. 2000GS VERTICLE DOUBLE CHECK BACKFLOW, W/ OS &Y VALVES, W/ TAMPER SWITCHES (WIRING BT OTHERS) (6) 4" GR. TEE (7) 4" GR. 90° EIL (8) 4 on 4 GO.L × 0-6"4 , C-GR (9) 4", "GRUVLOK" SERIES \* 7700 FP, GROOR, BUTTERFLY SVALVE - TAMPER SWITCH (WIRING BY OTHERS) (10) 4" "GRINNELL, MOO FEIT, GRIGR "READY-RISER" CHECK VALVE (WIRING BY OTHERS) (") I" INSPECTOR'S TEST VALVE SIGN (12) 4x 3 RED. GR. COUP. (13) 3" GR 20" EZL (14) 4", "GRINNELL, NOO. FYTO MULTINIATIC", DELUGE VIALUE (PRE-ACTION) ~1. MOD. A.4 ELECTRIC ACTUATION TRIND & SOLENDID VALVE (WIRING BI, OTHERS) (1-14 FLGVFLG) (5) GRIMMELL MOD. \* FHILL, SUPERVISORY ATR MAINTENANCE DEVICE (16) "GRIMMELL", MOD. \* FILL, SUPERVISORY MR PAMEL (17) "4" FLEXIBLE GROOVE COUPLING (13) 4"GR CAP (19) 2" PIPE CLAMP PIPE STAND x 3'0" HIGH FF- & (20) 2 01 4 G.O.L. + O-5"17, C-GR (21) 2", "GRUVLOK SERIES \* 7700 FP, GR. GR. BUTTERFLT VALUE WI THINPER SWITCH (WIRING BY OTHERS) (22) 2° FLANGE I GROOVE ADAPTER (23) 2", "GRINNELL MOD. " F3061, FLG. GR, DRT PIPE VALUE, ~I PRESSURE SWITCH (WIRING BY OTHERS) AIR COMPRESSOR ON VIBRATION ISOLATORS (SPEC. SECTION 15245) GAST 1LAA-11T-M100X WI GAST AFG31 VIBRATION ISOLATORS, ISET OF 4 (25) 2" FLEXIBLE GR. COUPLING (26) 2" GR. 90° ELL (27) SPARE HEAD BOX ~/ (6) SPRINKLERS & SPARE WRENCHES (28) 4" "GRUVLOK SERIES & 7300 FP, GRYGR CHECK VITLUE (29) "12" x "19" BUSIHING ~1 "14 × 0-4 NIPPLE ~1 "14 S.O.G VALUE ~1 " PLUG" 51 4 300 GAUGE (30) 4"POTTER MODEL VSR-F WATER FLOW SWITCH 3-11 dry system riser, preaction riser wet system, protects serves the entrance offices, Hudson room 1.3 walkway 12-0 (DECK) TO FOC 11-8CTOS) (WID) 11-0 ELEV. 11-0 GD nd P ELEU GENERAL NOT (B.O.S) 1. DESIGN, INSTALLATION, & ه (<sup>2</sup>× 5·2 (2 THE SPECS, & THE ALK GREAR 2. PIPE / THRU 2" SH BOILER SC CAST IRON FITT HM. 3. PIPE 21/2" & LARGER ROLLED GROOVED 4. EARTHOUAKE BR w/ 1/2 ATTACHA 5. (3): 1-1YOR AUL 6. (7) : LINE 7 SPRINKL 4x6-6 GRIGE BASR ASRY" D. 7. 0. 7. 0. 