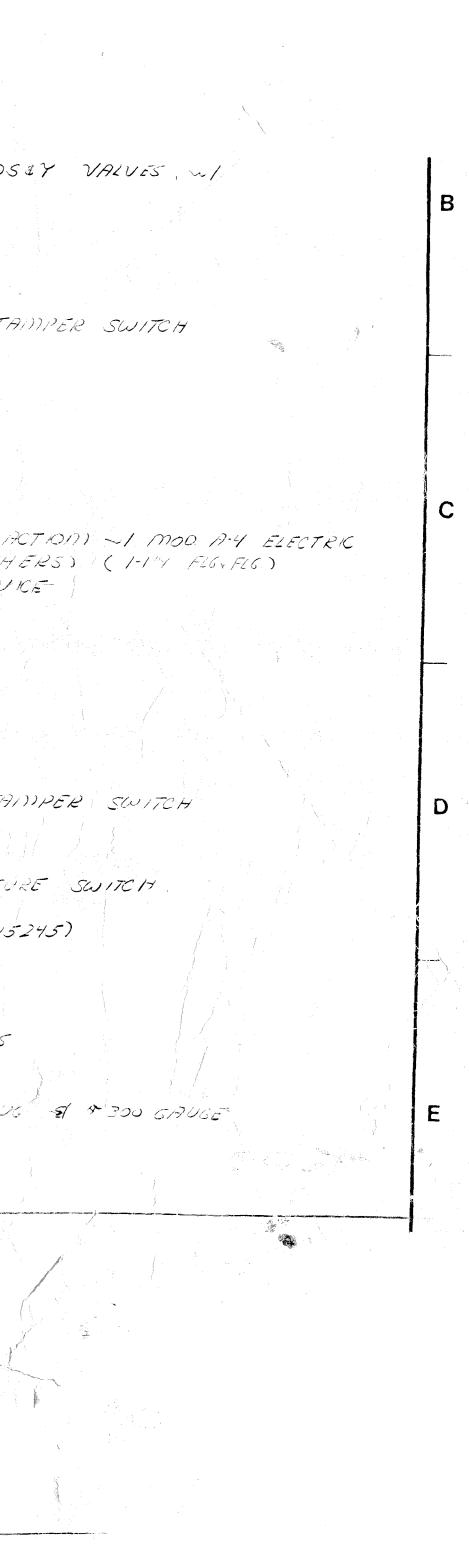

Unalaska Library Fire Protection System Info RISER LEGEND () "GRINNELL FIRE PROTECTION", STARTS WORK C 6" 125, FLOOR ( ALL OTHER UNDERGROUND BY OTHERS) (2) 6×4 RED. GR. COUPLING (3) 2" OUTLET FOR DOMESTIC (4) 4" FLANGE / GROOVE ADAPTER (5) 4"," AMES", MOD. 2000GS VERTICLE DOUBLE CHECK BACKFLOW, W/ OS &Y VALVES, W/ TAMPER SWITCHES (WIRING BT OTHERS) (6) 4" GR. TEE (7) 4" GR. 90° EIL (8) 4 on 4 GO.L × 0-6"4 , C-GR (9) 4", "GRUVLOK" SERIES \* 7700 FP, GROOR, BUTTERFLY SVALVE - TAMPER SWITCH (WIRING BY OTHERS) (10) 4" "GRINNELL, MOO FEIT, GRIGR "READY-RISER" CHECK VALVE (WIRING BY OTHERS) (") I" INSPECTOR'S TEST VALVE SIGN (12) 4x 3 RED. GR. COUP. (13) 3" GR 20" EZL (14) 4", "GRINNELL, NOO. FYTO MULTINIATIC", DELUGE VIALUE (PRE-ACTION) ~1. MOD. A.4 ELECTRIC ACTUATION TRIND & SOLENDID VALVE (WIRING BI, OTHERS) (1-14 FLGVFLG) (5) GRIMMELL MOD. \* FHILL, SUPERVISORY ATR MAINTENANCE DEVICE (16) "GRIMMELL", MOD. \* FILL, SUPERVISORY MR PAMEL (17) "4" FLEXIBLE GROOVE COUPLING (13) 4"GR CAP (19) 2" PIPE CLAMP PIPE STAND x 3'0" HIGH FF- & (20) 2 01 4 G.O.L. + O-5"17, C-GR (21) 2", "GRUVLOK SERIES \* 7700 FP, GR. GR. BUTTERFLT VALUE WI THINPER SWITCH (WIRING BY OTHERS) (22) 2° FLANGE I GROOVE ADAPTER (23) 2", "GRINNELL MOD. " F3061, FLG. GR, DRT PIPE VALUE, ~I PRESSURE SWITCH (WIRING BY OTHERS) AIR COMPRESSOR ON VIBRATION ISOLATORS (SPEC. SECTION 15245) GAST 1LAA-11T-M100X WI GAST AFG31 VIBRATION ISOLATORS, ISET OF 4 (25) 2" FLEXIBLE GR. COUPLING (26) 2" GR. 90° ELL (27) SPARE HEAD BOX ~/ (6) SPRINKLERS & SPARE WRENCHES (28) 4" "GRUVLOK SERIES & 7300 FP, GRYGR CHECK VITLUE (29) "12" x "19" BUSIHING ~1 "14 × 0-4 NIPPLE ~1 "14 S.O.G VALUE ~1 " PLUG" 51 4 300 GAUGE (30) 4"POTTER MODEL VSR-F WATER FLOW SWITCH 3-11 dry system riser, preaction riser wet system, protects serves the entrance offices, Hudson room 1.3 walkway 12-0 (DECK) TO FOC 11-8CTOS) (WID) 11-0 ELEV. 11-0 GD nd P ELEU GENERAL NOT (B.O.S) 1. DESIGN, INSTALLATION, & ه (<sup>2</sup>× 5·2 (2 THE SPECS, & THE ALK GREAR 2. PIPE / THRU 2" SH BOILER SC CAST IRON FITT HM. 3. PIPE 21/2" & LARGER ROLLED GROOVED 4. EARTHOUAKE BR w/ 1/2 ATTACHA 5. (3): 1-1YOR AUL 6. (7) : LINE 7 SPRINKL 4x6-6 GRIGE BASR ASRY" D. 7. 0. 7. 0. 