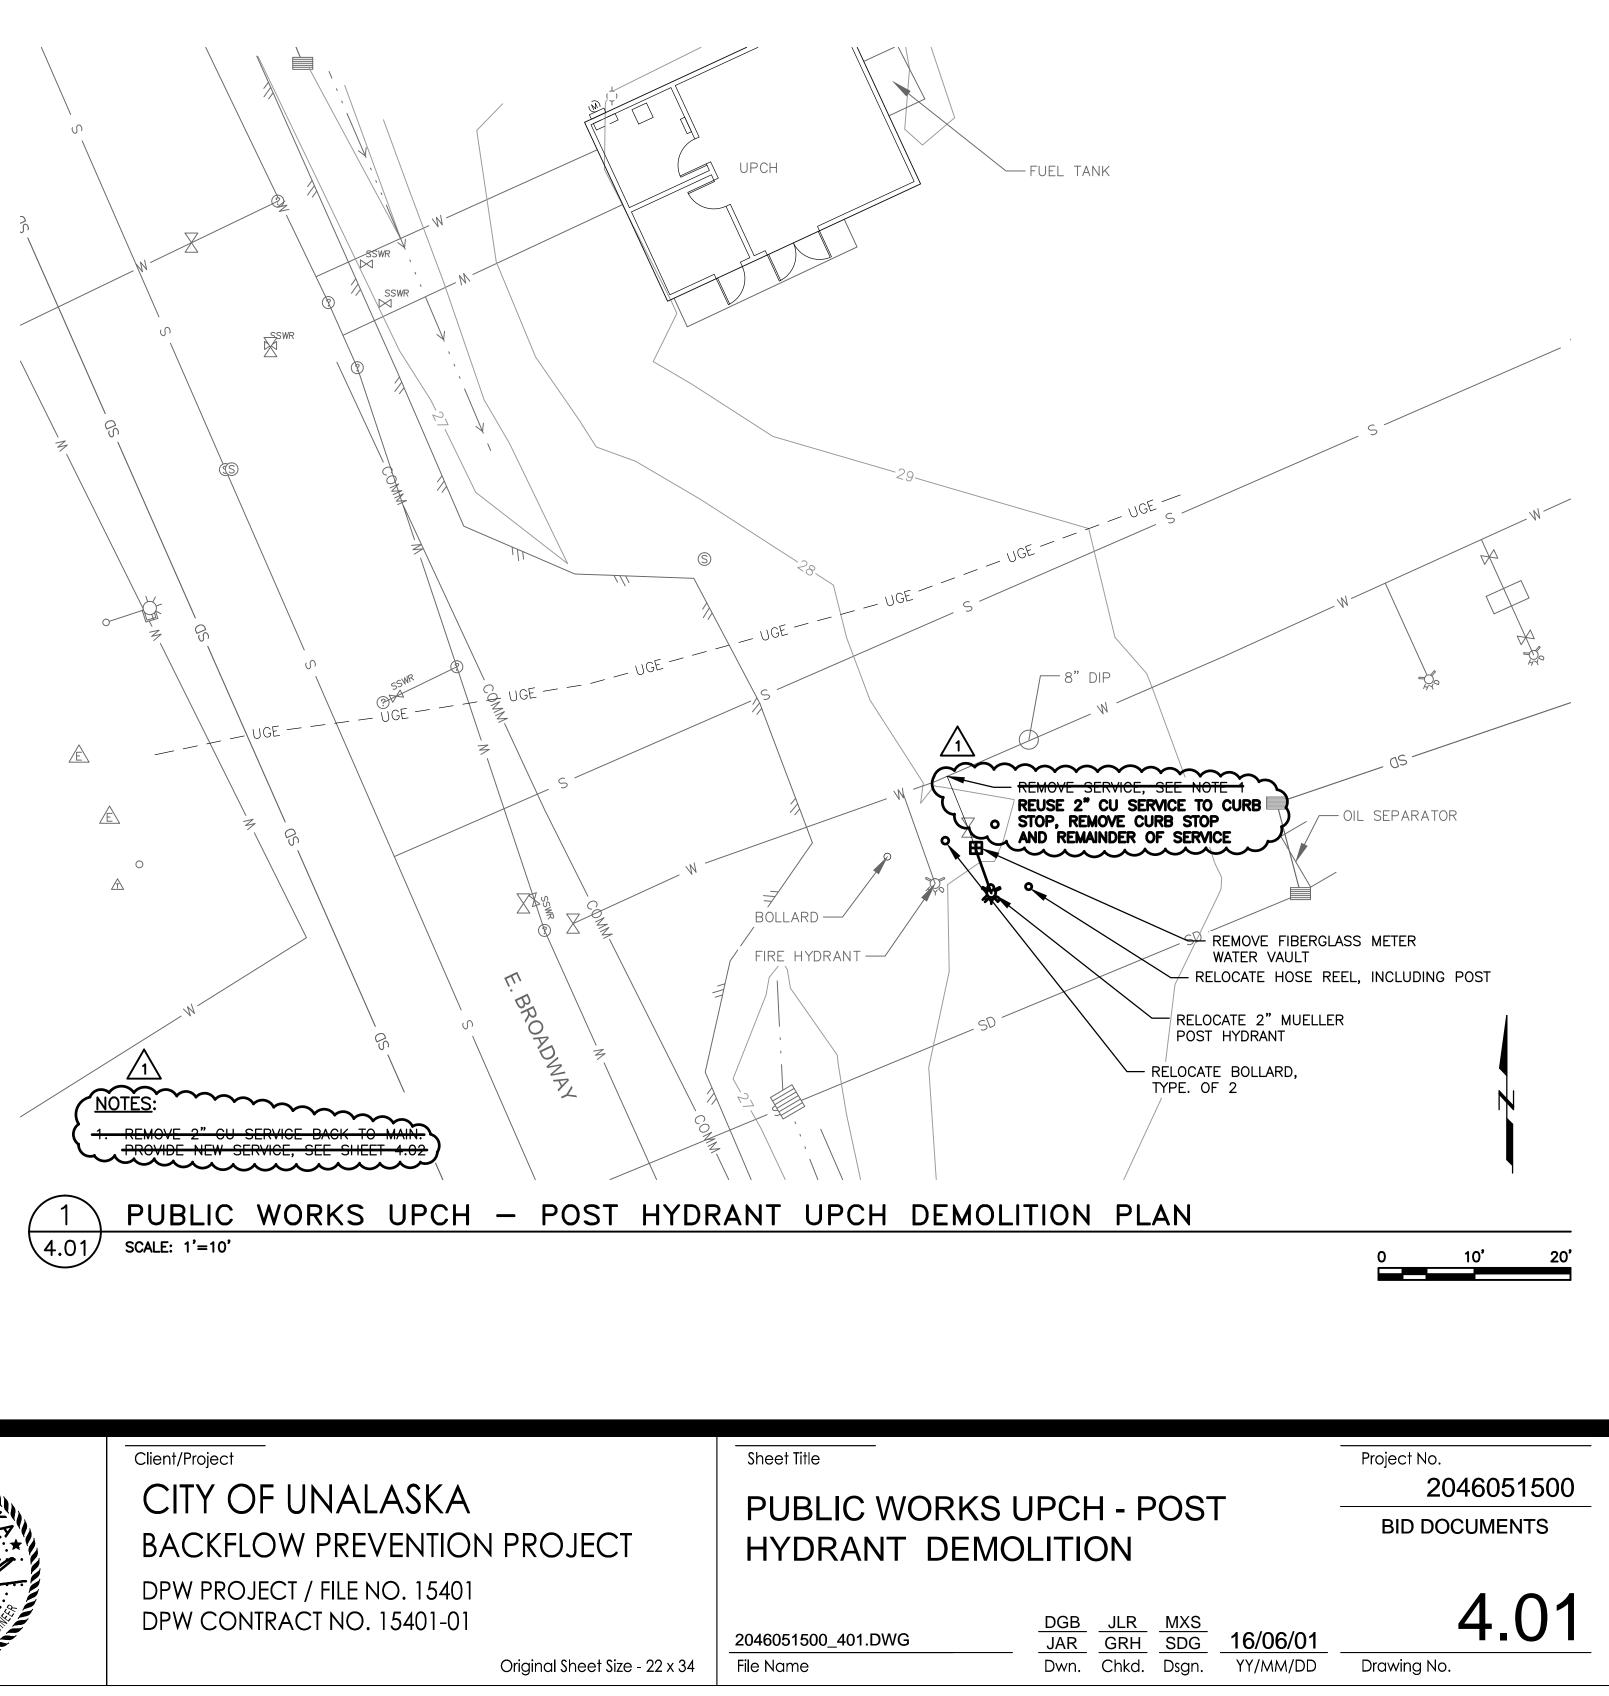

This addendum consists of the following:

Page(s) 1 of 1 Sheet 4.01 "PUBLIC WORKS UPCH – POST HYDRANT DEMOLITION", 1 page. Sheet 4.02 "PUBLIC WORKS UPCH – POST HYDRANT NEW WORK", 1 page.

#### DRAWINGS

- AD4-1 Sheet 4.01 "PUBLIC WORKS UPCH POST HYDRANT DEMOLITION": **REPLACE** sheet in its entirety.
- AD4-2 Sheet 4.02 "PUBLIC WORKS UPCH POST HYDRANT NEW WORK": **REPLACE** sheet in its entirety.