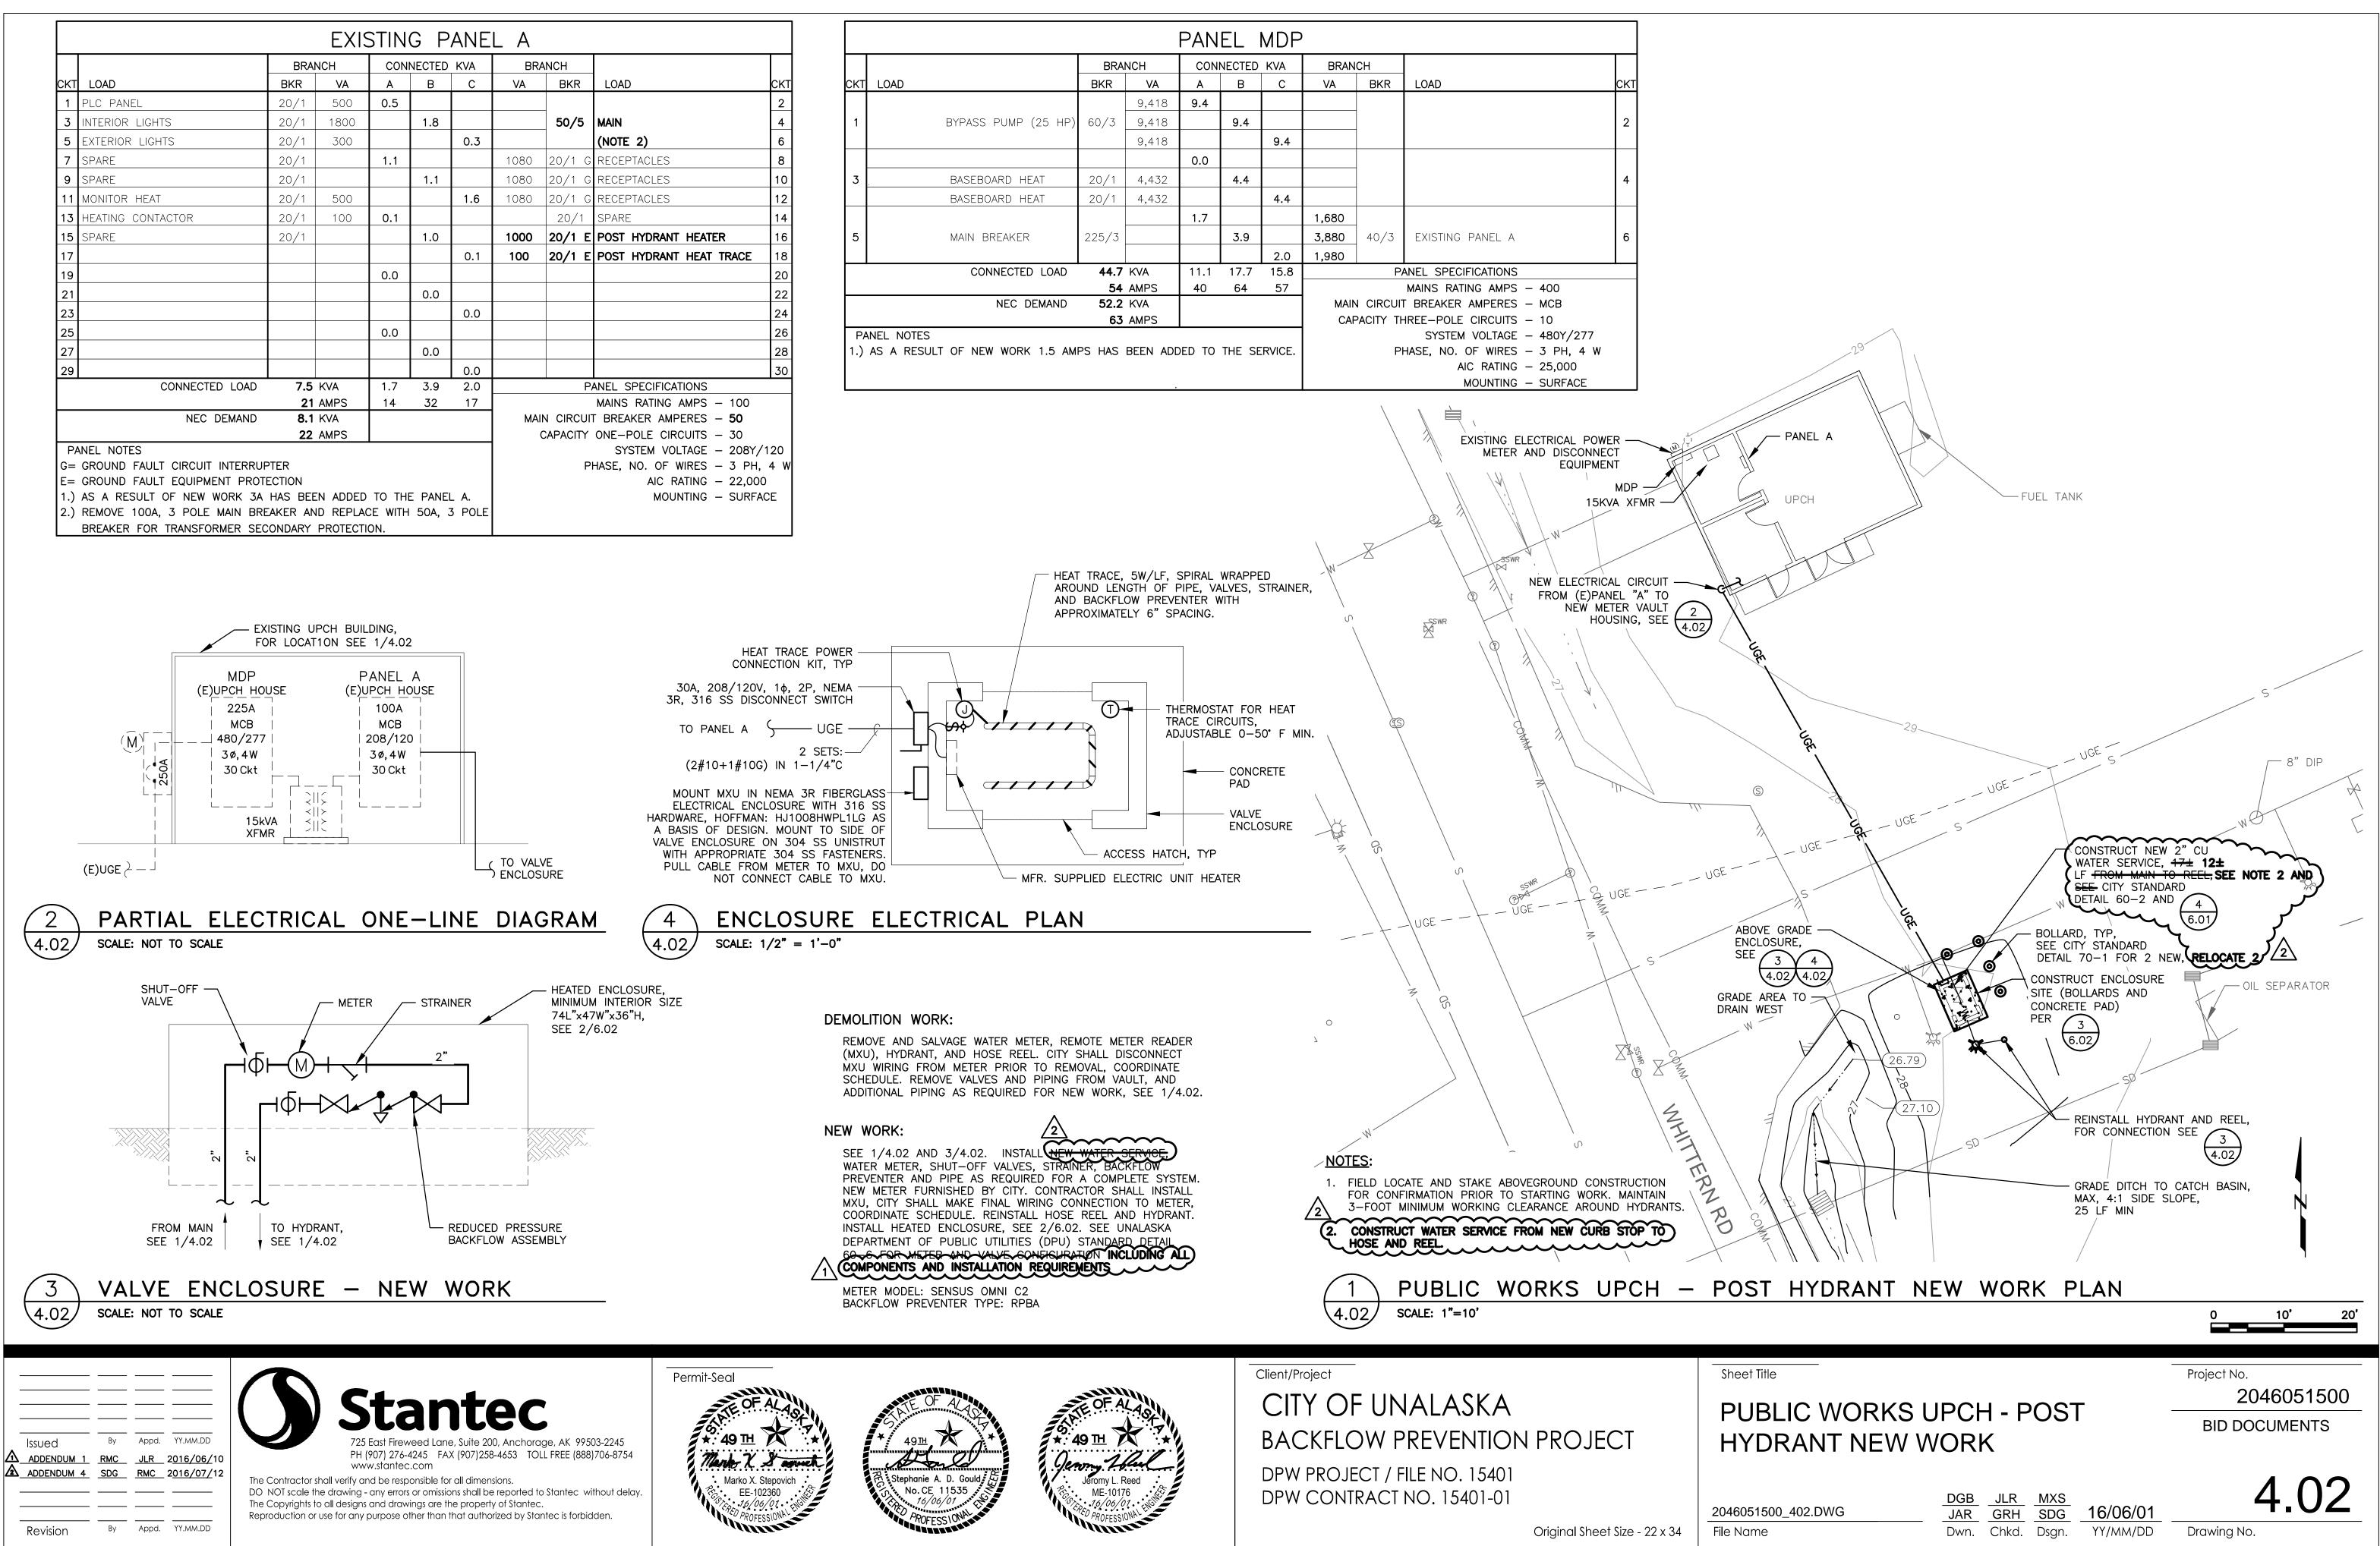

This addendum consists of the following:

Page(s) 1 of 1 Sheet 4.01 "PUBLIC WORKS UPCH – POST HYDRANT DEMOLITION", 1 page. Sheet 4.02 "PUBLIC WORKS UPCH – POST HYDRANT NEW WORK", 1 page.

#### DRAWINGS

- AD4-1 Sheet 4.01 "PUBLIC WORKS UPCH POST HYDRANT DEMOLITION": **REPLACE** sheet in its entirety.
- AD4-2 Sheet 4.02 "PUBLIC WORKS UPCH POST HYDRANT NEW WORK": **REPLACE** sheet in its entirety.

# NEW/DEMOLITION WORK:

REMOVE EXISTING VALVES AND PIPE IN EXISTING VAULT AND REPLACE WITH SPOOL.

| - |                      |           |                                  |
|---|----------------------|-----------|----------------------------------|
|   | lssued<br>Addendum 4 | By<br>SDG | Appd. YY.MM.DD<br>RMC 2016/07/12 |
| - | Revision             | Ву        | Appd. YY.MM.DD                   |