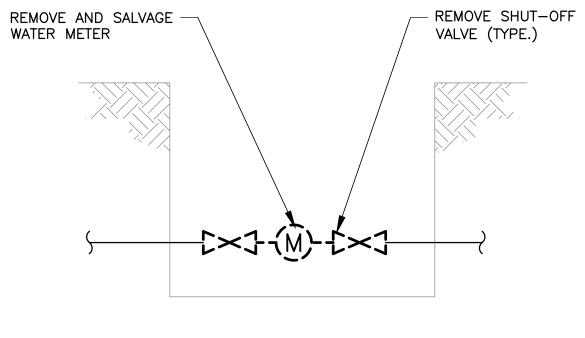

# NEW/DEMOLITION WORK:

REMOVE EXISTING VALVES AND PIPE IN EXISTING VAULT AND REPLACE WITH SPOOL.

| - |                      |           |                                  |
|---|----------------------|-----------|----------------------------------|
|   | lssued<br>Addendum 4 | By<br>SDG | Appd. YY.MM.DD<br>RMC 2016/07/12 |
| - | Revision             | Ву        | Appd. YY.MM.DD                   |