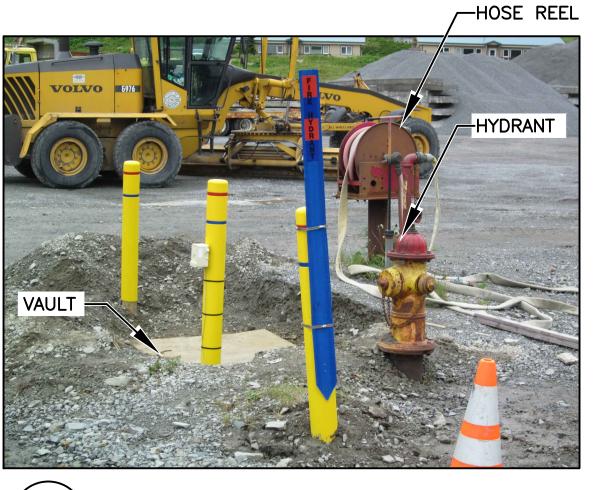

# NEW/DEMOLITION WORK:

REMOVE EXISTING VALVES AND PIPE IN EXISTING VAULT AND REPLACE WITH SPOOL.

| - |                      |           |                                  |
|---|----------------------|-----------|----------------------------------|
|   | lssued<br>Addendum 4 | By<br>SDG | Appd. YY.MM.DD<br>RMC 2016/07/12 |
| - | Revision             | Ву        | Appd. YY.MM.DD                   |

PHOTO

SCALE: NOT TO SCALE

4

4.01