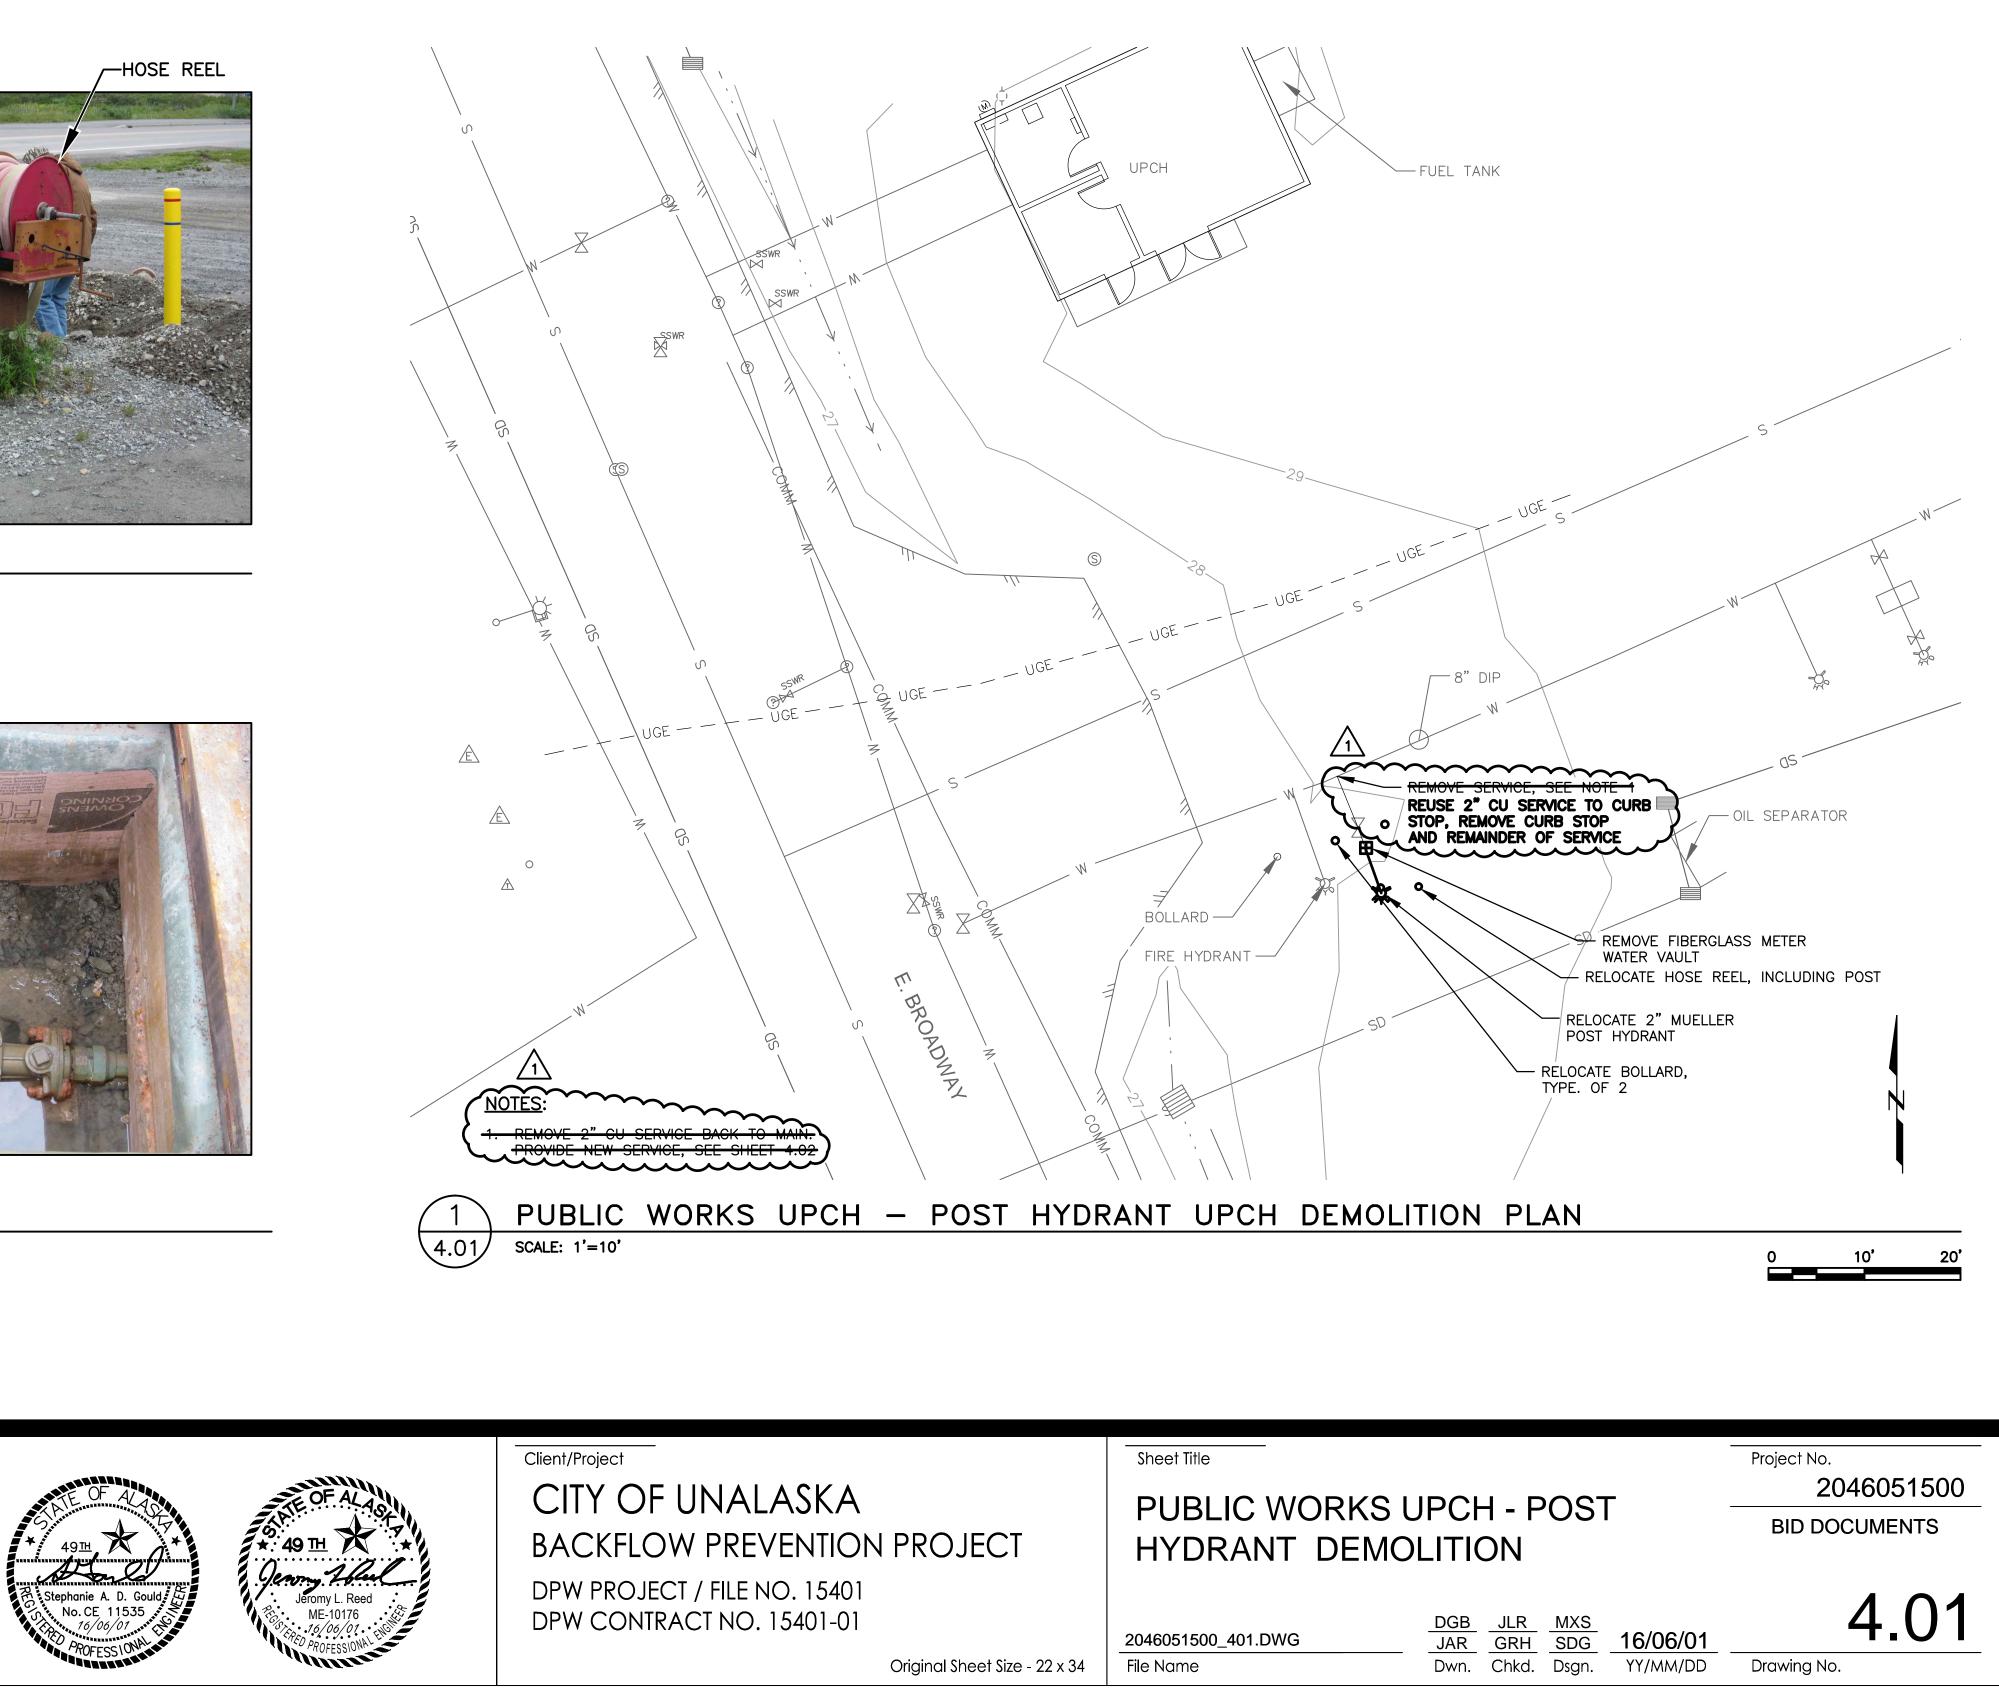

This addendum consists of the following:

Page(s) 1 of 1 Sheet 4.01 "PUBLIC WORKS UPCH – POST HYDRANT DEMOLITION", 1 page. Sheet 4.02 "PUBLIC WORKS UPCH – POST HYDRANT NEW WORK", 1 page.

#### DRAWINGS

- AD4-1 Sheet 4.01 "PUBLIC WORKS UPCH POST HYDRANT DEMOLITION": **REPLACE** sheet in its entirety.
- AD4-2 Sheet 4.02 "PUBLIC WORKS UPCH POST HYDRANT NEW WORK": **REPLACE** sheet in its entirety.