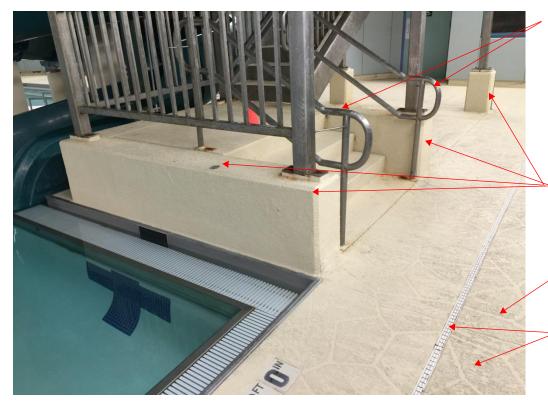

REMOVE ALL LADDERS,
LIFEGUARD CHAIRS, DRAINS,
STARTING BLOCKS, AND
OTHER PENETRATIONS AS
REQUIRED TO INSTALL NEW
DECK, (ALT 5) - REINSTALL
EXISTING ITEMS AFTER
DECKING INSTALL IS
COMPLETE

IMAGE 7.

IMAGE 8.

REMOVE EXISTING WALL MOUNTED DISPLAY

INSTALL NEW ELECTRONIC TIMER IN THIS LOCATION

REMOVE EXISTING START BLOCKS
1.) GROUT EXISTING HOLES SOLID RESURFACE WITH ACRYLIC CEMENTITIOUS
DECKING, MATCHING SURROUNDING
SURFACE (BASE BID)
2.) CORE DRILL AND INSTALL NEW
STARTING BLOCK, RESURFACE WITH
ARCRYLIC CEMENT DECKING MATERIAL
(BASE BID)