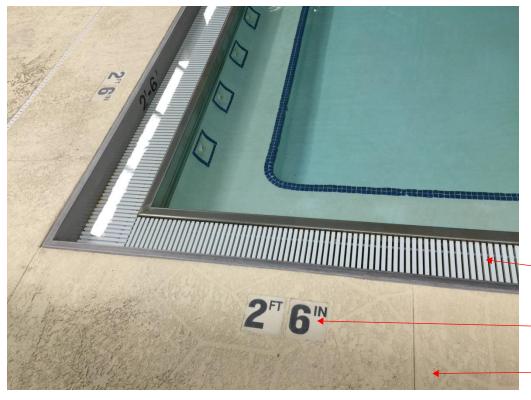

IMAGE 1. (SOUTHWEST CORNER OF NATATORIUM)

IMAGE 2.

EXISTING PERIMETER POOL GUTTER TO REMAIN

DEPTH MARKERS TO REMAIN- NEW DECKING MATERIAL TO BE FLUSH

EXISTING ACRYLIC CEMENTITIOUS DECKING TO BE REPLACED (ALT 5)