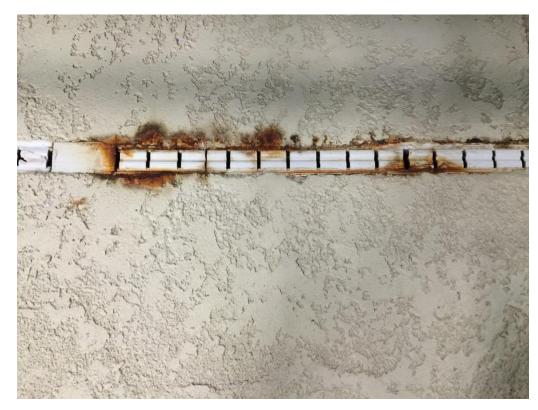

EXISTING WINDOW TO BE REMOVED EXISTING ACOUSTICAL PANEL TO BE REMOVED

EXTEND NEW DECKING UP ONTO AND OVER BASE OF STAIR AND COLUMN BASES

EXISTING ACRYLIC CEMENT DECKING TO REMAIN (BASE BID)

REPLACE DECKING AND DECK DRAIN (ALT 5)