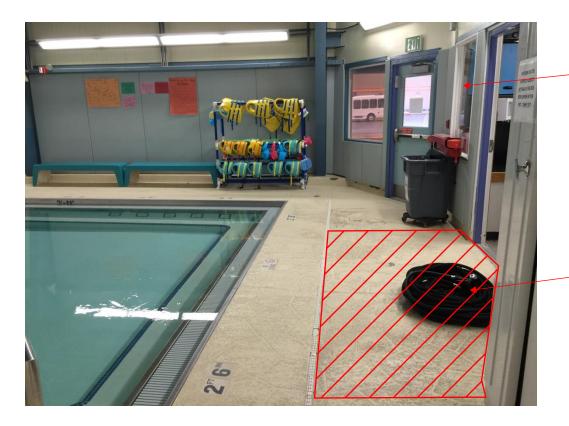

## Unalaska Aquatics Center

**NATORIUM 121** 

(ATTACHMENT 2E)

EXISTING DOOR N102 (ALT 1)

EXISTING DECK DRAIN TO BE REMOVED AND REPLACED -(ALT 5)

EXISTING ACRYLIC CEMENTITIOUS DECKING TO BE REPLACED (ALT 5)

IMAGE 1. (SOUTHWEST CORNER OF NATATORIUM)

IMAGE 2.

EXISTING PERIMETER POOL GUTTER TO REMAIN

DEPTH MARKERS TO REMAIN- NEW DECKING MATERIAL TO BE FLUSH

EXISTING ACRYLIC CEMENTITIOUS DECKING TO BE REPLACED (ALT 5)