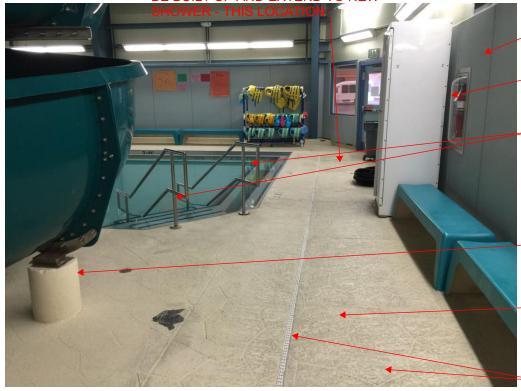

NATATORIUM 121 WEST END OF POOL (APPROXIMAGTELY 20' FROM NORTH WALL ALONG WEST WALL -VIEW LOOKING SOUTH IMAGE 26. EXISTING ACOUSTICAL WALL PANELS TO REMAIN INTACT

EXISTING FIRE EXTINGUISHER TO REMAIN

REMOVE EXISTING POLES, RAILS, DRAIN COVERS AND ALL OTHER EXISTING PENETRATIONS REQUIRED TO INSTALL NEW DECKING -REINSTALL ITEMS AFTER DECK INSTALLATION

EXTEND NEW DECKING UP AND OVER COLUMN BASES

EXISTING ACRYLIC CEMENT DECKING TO REMAIN (BASE BID)

IMAGE 27.

EXTEND NEW DECKING UP AND OVER COLUMN BASES

EXISTING ACRYLIC CEMENT DECKING TO REMAIN (BASE BID)

SEE PLANS FOR DEMOLITION

AND NEW CONSTRUCTION
REQUIRED IN THIS AREA

ARCRYLIC CEMENT FLOORING TO BE BUILT UP AND EXTEND TO NEW SHOWER - THIS LOCATION

NATATORIUM 121 WEST END OF POOL (APPROXIMATELY 30' FROM SOUTH WALL ALONG WEST WALL - VIEW LOOKING SOUTH