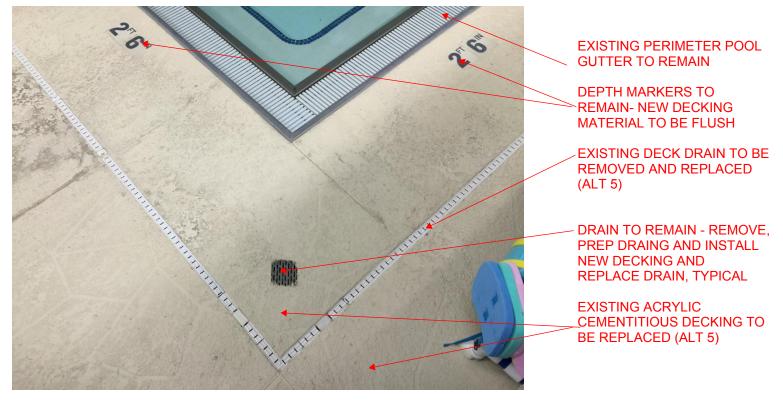

IMAGE 1. (SOUTHWEST CORNER OF NATATORIUM)

IMAGE 2.

EXISTING PERIMETER POOL GUTTER TO REMAIN

DEPTH MARKERS TO REMAIN- NEW DECKING MATERIAL TO BE FLUSH

EXISTING ACRYLIC CEMENTITIOUS DECKING TO BE REPLACED (ALT 5)

IMAGE 3.

IMAGE 4.

EXISTING DECKING MATERIAL INTERFACE WITH GUTTER, TYPICAL CONDITION IMAGE 5.

VIEW OF NATATORIUM LOOKING EAST IMAGE 6.

REMOVE EXISTING WALL MOUNTED BOARD. INSTALL NEW TIMER BOARD IN THIS LOCATION