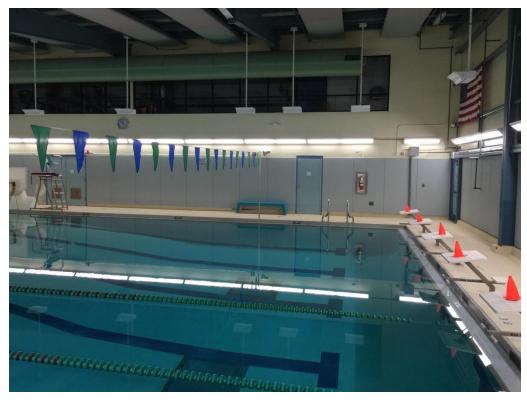

IMAGE 3.

IMAGE 4.

EXISTING DECKING MATERIAL INTERFACE WITH GUTTER, TYPICAL CONDITION IMAGE 5.

VIEW OF NATATORIUM LOOKING EAST IMAGE 6.

REMOVE EXISTING WALL MOUNTED BOARD. INSTALL NEW TIMER BOARD IN THIS LOCATION

REMOVE ALL LADDERS,
LIFEGUARD CHAIRS, DRAINS,
STARTING BLOCKS, AND
OTHER PENETRATIONS AS
REQUIRED TO INSTALL NEW
DECK, (ALT 5) - REINSTALL
EXISTING ITEMS AFTER
DECKING INSTALL IS
COMPLETE

IMAGE 7.

IMAGE 8.