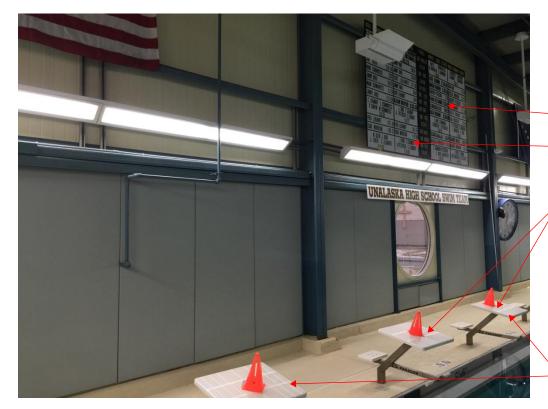

REMOVE ALL LADDERS,
LIFEGUARD CHAIRS, DRAINS,
STARTING BLOCKS, AND
OTHER PENETRATIONS AS
REQUIRED TO INSTALL NEW
DECK, (ALT 5) - REINSTALL
EXISTING ITEMS AFTER
DECKING INSTALL IS
COMPLETE

IMAGE 7.

IMAGE 8.