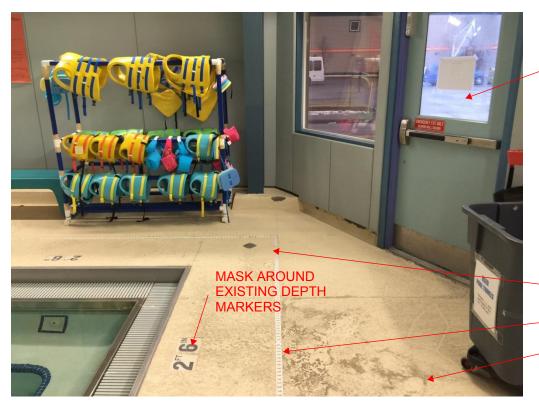

IMAGE 1. (SOUTHWEST CORNER OF NATATORIUM)

IMAGE 2.

EXISTING PERIMETER POOL GUTTER TO REMAIN

DEPTH MARKERS TO REMAIN- NEW DECKING MATERIAL TO BE FLUSH

EXISTING ACRYLIC CEMENTITIOUS DECKING TO BE REPLACED (ALT 5)