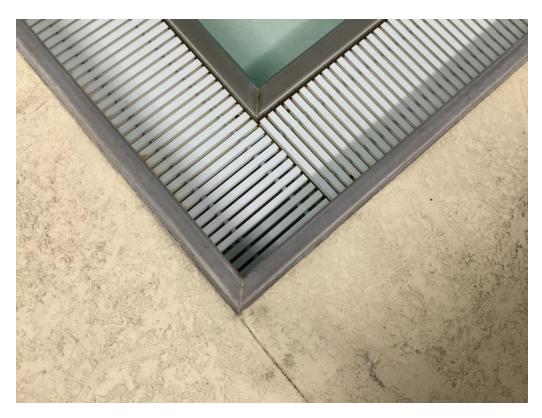

IMAGE 1. (SOUTHWEST CORNER OF NATATORIUM)

IMAGE 2.

EXISTING PERIMETER POOL GUTTER TO REMAIN

DEPTH MARKERS TO REMAIN- NEW DECKING MATERIAL TO BE FLUSH

EXISTING ACRYLIC CEMENTITIOUS DECKING TO BE REPLACED (ALT 5)

IMAGE 3.

IMAGE 4.

EXISTING DECKING MATERIAL INTERFACE WITH GUTTER, TYPICAL CONDITION IMAGE 5.

VIEW OF NATATORIUM LOOKING EAST IMAGE 6.

REMOVE EXISTING WALL MOUNTED BOARD. INSTALL NEW TIMER BOARD IN THIS LOCATION