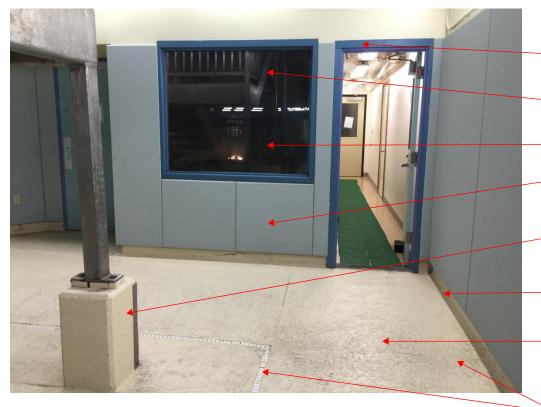

EXISTING WINDOW TO BE REMOVED EXISTING ACOUSTICAL PANEL TO BE REMOVED

EXTEND NEW DECKING UP ONTO AND OVER BASE OF STAIR AND COLUMN BASES

EXISTING ACRYLIC CEMENT DECKING TO REMAIN (BASE BID)

REPLACE DECKING AND DECK DRAIN (ALT 5)

EXISTING WINDOW TO BE REMOVED

EXISTING SAUNA TO BE REMOVED

EXISTING ACOUSTICAL PANEL TO BE REMOVED

- EXTEND NEW DECKING UP ONTO AND OVER COLUMN BASES

DECKING TO COVE UP WALL,
TYP

EXISTING ACRYLIC CEMENT DECKING TO REMAIN (BASE BID)