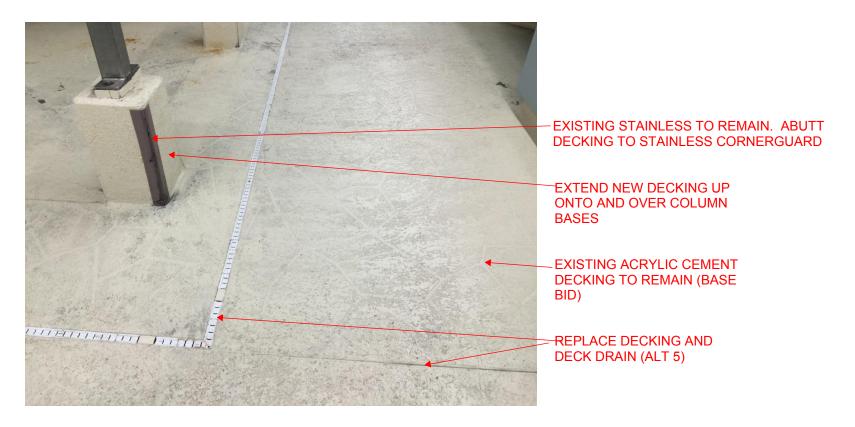

EXISTING WINDOW TO BE REMOVED EXISTING ACOUSTICAL PANEL TO BE REMOVED

EXTEND NEW DECKING UP ONTO AND OVER BASE OF STAIR AND COLUMN BASES

EXISTING ACRYLIC CEMENT DECKING TO REMAIN (BASE BID)

REPLACE DECKING AND DECK DRAIN (ALT 5)

REMOVE EXISTING POLES, RAILS, DRAIN COVERS AND ALL OTHER EXISTING PENETRATIONS REQUIRED TO INSTALL NEW DECKING -REINSTALL ITEMS AFTER DECK INSTALLATION

EXTEND NEW DECKING UP ONTO AND OVER BASE OF STAIR AND COLUMN BASES

EXISTING ACRYLIC CEMENT DECKING TO REMAIN (BASE BID)

IMAGE 21.

REMOVE EXISTING POLES, RAILS, DRAIN COVERS AND ALL OTHER EXISTING PENETRATIONS REQUIRED TO INSTALL NEW DECKING -REINSTALL ITEMS AFTER DECK INSTALLATION

EXTEND NEW DECKING UP ONTO AND OVER BASE OF STAIR AND COLUMN BASES

EXISTING ACRYLIC CEMENT DECKING TO REMAIN (BASE BID)

IMAGE 22.

NATATORIUM 121 VIEW LOOKING WEST AT NORTHWEST CORNER IMAGE 23. REMOVE EXISTING DOOR AND FRAME