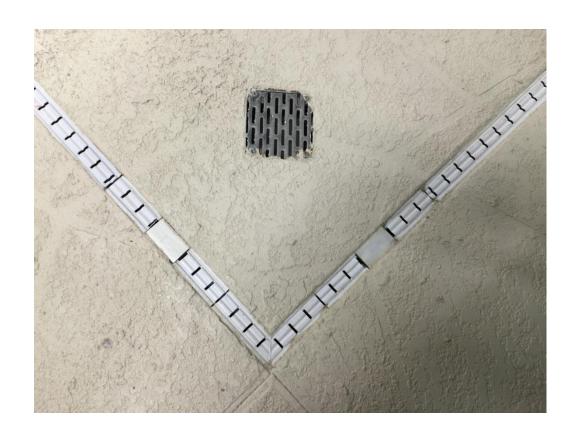

## Unalaska Aquatics Center

**NATORIUM 121** 

(ATTACHMENT 2E)

EXISTING DOOR N102 (ALT 1)

EXISTING DECK DRAIN TO BE REMOVED AND REPLACED -(ALT 5)

EXISTING ACRYLIC CEMENTITIOUS DECKING TO BE REPLACED (ALT 5)

IMAGE 1. (SOUTHWEST CORNER OF NATATORIUM)

IMAGE 2.

EXISTING PERIMETER POOL GUTTER TO REMAIN

DEPTH MARKERS TO REMAIN- NEW DECKING MATERIAL TO BE FLUSH

EXISTING ACRYLIC CEMENTITIOUS DECKING TO BE REPLACED (ALT 5)