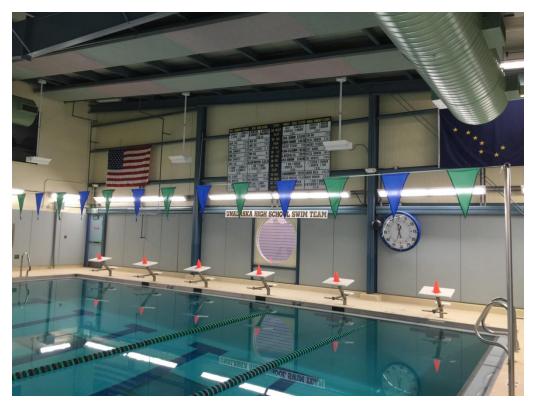

REMOVE ALL LADDERS,
LIFEGUARD CHAIRS, DRAINS,
STARTING BLOCKS, AND
OTHER PENETRATIONS AS
REQUIRED TO INSTALL NEW
DECK, (ALT 5) - REINSTALL
EXISTING ITEMS AFTER
DECKING INSTALL IS
COMPLETE

IMAGE 7.

IMAGE 8.

REMOVE EXISTING WALL MOUNTED DISPLAY

INSTALL NEW ELECTRONIC TIMER IN THIS LOCATION

REMOVE EXISTING START BLOCKS
1.) GROUT EXISTING HOLES SOLID RESURFACE WITH ACRYLIC CEMENTITIOUS
DECKING, MATCHING SURROUNDING
SURFACE (BASE BID)
2.) CORE DRILL AND INSTALL NEW
STARTING BLOCK, RESURFACE WITH
ARCRYLIC CEMENT DECKING MATERIAL
(BASE BID)

INSTALL NEW START BLOCKS.

NATATORIUM 121 - EAST WALL IMAGE 9.

NATATORIUM 121 - EAST WALL IMAGE 10.

REMOVE EXISTING WALL MOUNTED DISPLAY

INSTALL NEW ELECTRONIC TIMER IN THIS LOCATION

REMOVE EXISTING START BLOCKS