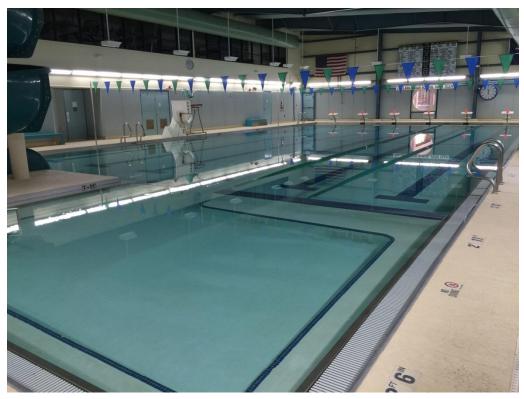

IMAGE 3.

IMAGE 4.

EXISTING DECKING MATERIAL INTERFACE WITH GUTTER, TYPICAL CONDITION IMAGE 5.

VIEW OF NATATORIUM LOOKING EAST IMAGE 6.

REMOVE EXISTING WALL MOUNTED BOARD. INSTALL NEW TIMER BOARD IN THIS LOCATION