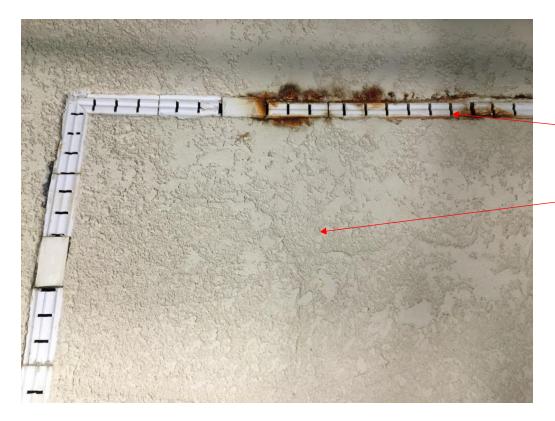

EXISTING WINDOW TO BE REMOVED EXISTING ACOUSTICAL PANEL TO BE REMOVED

EXTEND NEW DECKING UP ONTO AND OVER BASE OF STAIR AND COLUMN BASES

EXISTING ACRYLIC CEMENT DECKING TO REMAIN (BASE BID)

REPLACE DECKING AND DECK DRAIN (ALT 5)