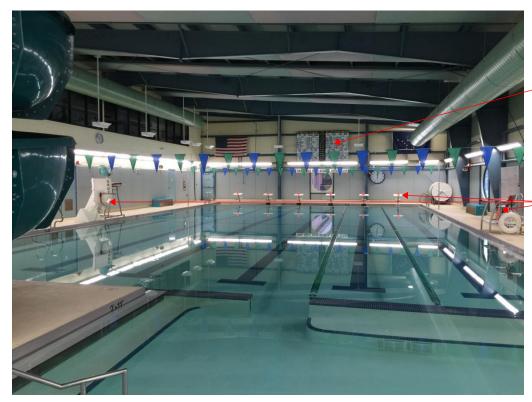

IMAGE 3.

IMAGE 4.

EXISTING DECKING MATERIAL INTERFACE WITH GUTTER, TYPICAL CONDITION IMAGE 5.

VIEW OF NATATORIUM LOOKING EAST IMAGE 6.

REMOVE EXISTING WALL MOUNTED BOARD. INSTALL NEW TIMER BOARD IN THIS LOCATION