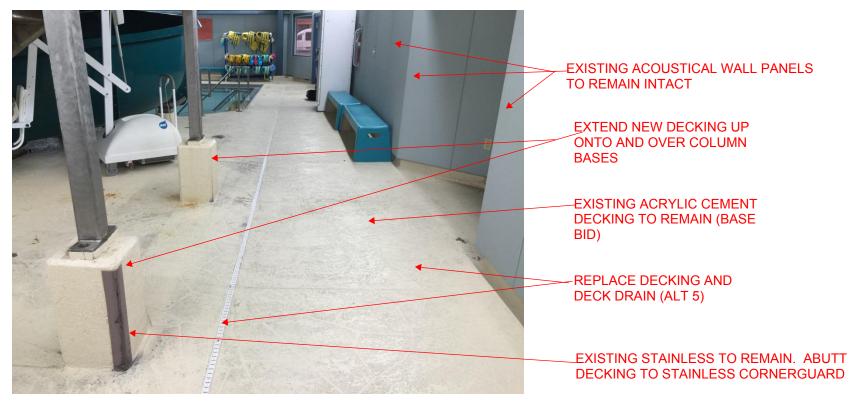

NATATORIUM 121 WEST END OF POOL (APPROXIMAGTELY 20' FROM NORTH WALL ALONG WEST WALL -VIEW LOOKING SOUTH IMAGE 26. EXISTING ACOUSTICAL WALL PANELS TO REMAIN INTACT

EXISTING FIRE EXTINGUISHER TO REMAIN

REMOVE EXISTING POLES, RAILS, DRAIN COVERS AND ALL OTHER EXISTING PENETRATIONS REQUIRED TO INSTALL NEW DECKING -REINSTALL ITEMS AFTER DECK INSTALLATION

EXTEND NEW DECKING UP AND OVER COLUMN BASES

EXISTING ACRYLIC CEMENT DECKING TO REMAIN (BASE BID)

IMAGE 27.

EXTEND NEW DECKING UP AND OVER COLUMN BASES

EXISTING ACRYLIC CEMENT DECKING TO REMAIN (BASE BID)

SEE PLANS FOR DEMOLITION