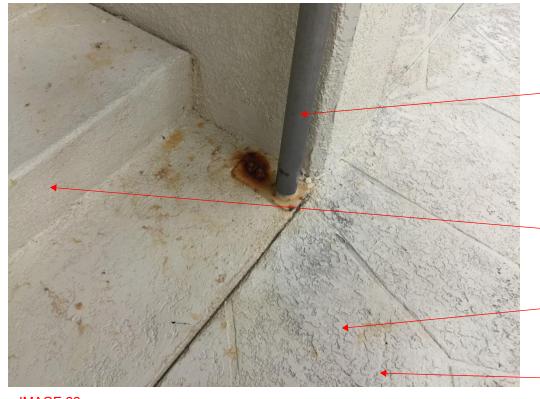

EXISTING WINDOW TO BE REMOVED EXISTING ACOUSTICAL PANEL TO BE REMOVED

EXTEND NEW DECKING UP ONTO AND OVER BASE OF STAIR AND COLUMN BASES

EXISTING ACRYLIC CEMENT DECKING TO REMAIN (BASE BID)

REPLACE DECKING AND DECK DRAIN (ALT 5)

REMOVE EXISTING POLES, RAILS, DRAIN COVERS AND ALL OTHER EXISTING PENETRATIONS REQUIRED TO INSTALL NEW DECKING -REINSTALL ITEMS AFTER DECK INSTALLATION

EXTEND NEW DECKING UP ONTO AND OVER BASE OF STAIR AND COLUMN BASES

EXISTING ACRYLIC CEMENT DECKING TO REMAIN (BASE BID)

IMAGE 21.

REMOVE EXISTING POLES, RAILS, DRAIN COVERS AND ALL OTHER EXISTING PENETRATIONS REQUIRED TO INSTALL NEW DECKING -REINSTALL ITEMS AFTER DECK INSTALLATION