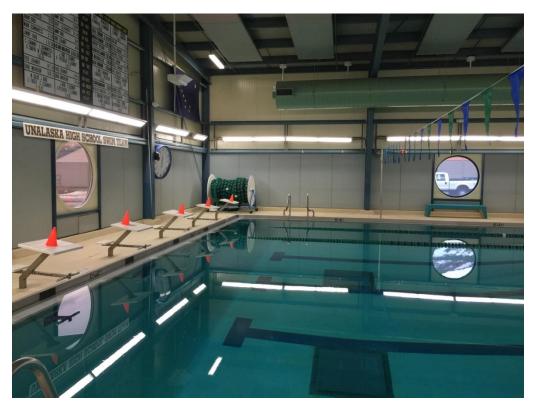

## Unalaska Aquatics Center

**NATORIUM 121** 

(ATTACHMENT 2E)

EXISTING DOOR N102 (ALT 1)

EXISTING DECK DRAIN TO BE REMOVED AND REPLACED -(ALT 5)

EXISTING ACRYLIC CEMENTITIOUS DECKING TO BE REPLACED (ALT 5)

IMAGE 1. (SOUTHWEST CORNER OF NATATORIUM)

IMAGE 2.

EXISTING PERIMETER POOL GUTTER TO REMAIN

DEPTH MARKERS TO REMAIN- NEW DECKING MATERIAL TO BE FLUSH

EXISTING ACRYLIC CEMENTITIOUS DECKING TO BE REPLACED (ALT 5)