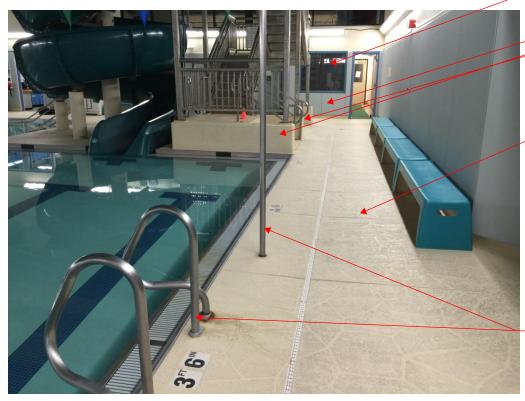

## Unalaska Aquatics Center

**NATORIUM 121** 

(ATTACHMENT 2E)

EXISTING DOOR N102 (ALT 1)

EXISTING DECK DRAIN TO BE REMOVED AND REPLACED -(ALT 5)

EXISTING ACRYLIC CEMENTITIOUS DECKING TO BE REPLACED (ALT 5)

IMAGE 1. (SOUTHWEST CORNER OF NATATORIUM)

IMAGE 2.

EXISTING PERIMETER POOL GUTTER TO REMAIN

DEPTH MARKERS TO REMAIN- NEW DECKING MATERIAL TO BE FLUSH

EXISTING ACRYLIC CEMENTITIOUS DECKING TO BE REPLACED (ALT 5)