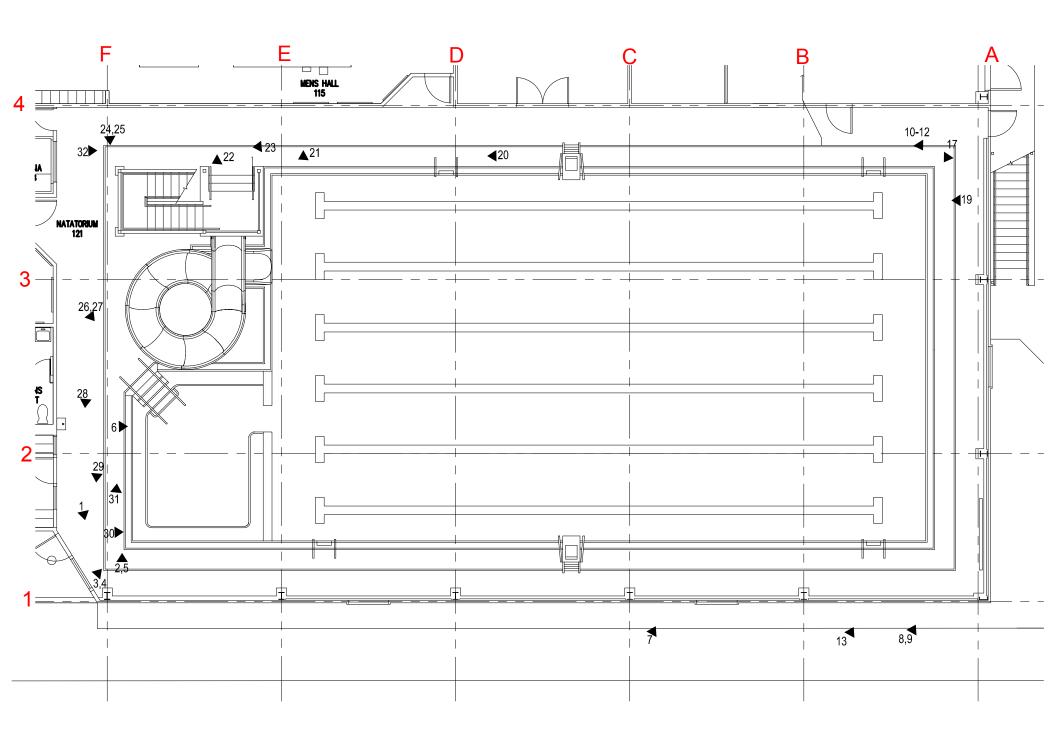

## Unalaska Aquatics Center

**NATORIUM 121** 

(ATTACHMENT 2E)

EXISTING DOOR N102 (ALT 1)

EXISTING DECK DRAIN TO BE REMOVED AND REPLACED -(ALT 5)

EXISTING ACRYLIC CEMENTITIOUS DECKING TO BE REPLACED (ALT 5)