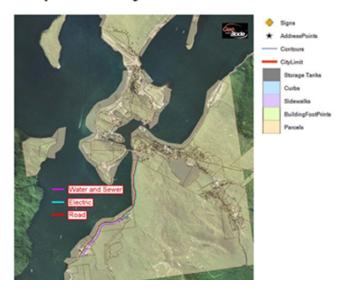

**Project Need:** These generator set rebuilds are needed to maintain our equipment and the reliability of our electrical production. Our Certificate of Fitness from the Alaska Energy Authority states that we must keep all electrical generating equipment in good running condition.