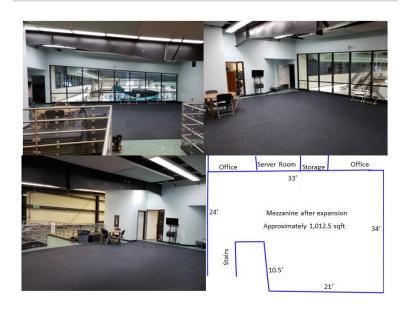

**Project Description:** All Generation and distribution/feeder breakers at the New and Old Powerhouse and Town Substation will be serviced by a qualified industry service company. Breakers will be assessed and serviced. A detailed report indicating condition of the specific breakers will be provided along with recommended service maintenance intervals per the relevant industry codes.