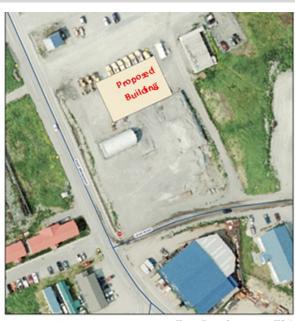

**Project Need:** These generator set rebuilds are needed to maintain our equipment and the reliability of our electrical production. Our Certificate of Fitness from the Alaska Energy Authority states that we must keep all electrical generating equipment in good running condition.