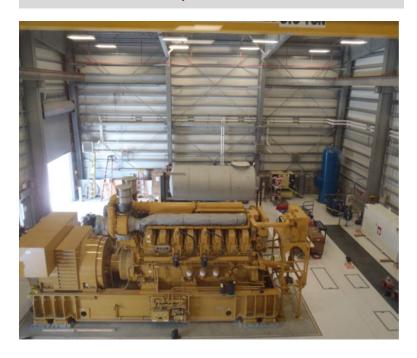

| \$2,300,000 |
|-------------|
|             |
| \$2,300,000 |
|             |
| \$2,300,000 |
|             |