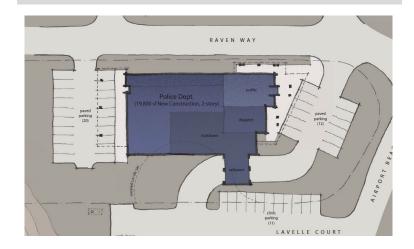

irport Beach Road and 49.5' deep on the opposite (north) side of the Skate Park. The Final Geotech Report for the Skate Park site was received on 12-23-19. Corey Wall with JYW (formerly JYL) presented findings to Council via teleconference during the July 14, 2020 Council meeting wherein Council requested additional sites be evaluated.

DPS Director King and DPW Director Cohenour evaluated 4 additional sites. Corey Wall reviewed findings at November 10, 2020 Council meeting and DPW Director lead discussion on 4 additional sites with input from Director King. No further direction from Council has been given.

# **FY24-33 CMMP**

#### **Police Station**

**Public Safety** 

#### **Estimated Project & Purchase Timeline**

Pre Design: FY20
Engineering/Design: FY21
Purchase/Construction: FY23



| Cost Assumptions                               |            |
|------------------------------------------------|------------|
| Other Professional Services                    | 278,250    |
| Engineering, Design, Construction Admin        | 3,000,000  |
| Construction Services                          | 20,309,250 |
| Machinery & Equipment                          | 1,502,500  |
| Subtotal                                       | 25,090,000 |
| Contingency (included in Architect's estimate) |            |
| Total Funding Request                          | 25,090,000 |

| Source       | Appropriated | 2024 | 2025 | 2026 | 2027      | 2028 | 2029       | 2030 | 2031 | 2032 | 2033 | 10 Yr. Total |
|--------------|--------------|------|------|------|-----------|------|------------|------|--