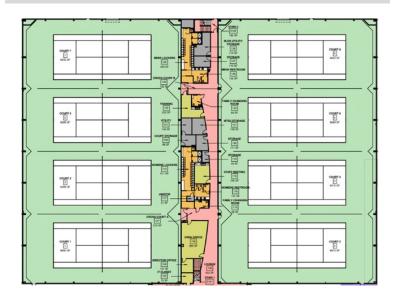

rvices and the City will also seek a partnership with other island organizations to pursue available resources.

| Subtotal                                  | 4,330,000 |
|-------------------------------------------|-----------|
| Contingency (set at 30%)                  | 1,299,000 |
| TOTAL                                     | 5,629,000 |
| Less Other Funding Sources (Grants, etc.) |           |
| Total Funding Request \$                  | 5,629,000 |
|                                           |           |
|                                           |           |
|                                           |           |

# **FY24-33 CMMP**

# Multipurpose Facility

#### **Estimated Project & Purchase Timeline**

Pre Design: FY25
Engineering/Design: FY26
Purchase/Construction: FY27



| Source       | Appropriated | 2024 | 2025 | 2026 | 2027    | 2028      | 2029 | 2030 | 2031 | 2032 | 2033 | 10 Yr. Total |
|--------------|--------------|------|------|------|---------|-----------|------|------|------|------|------|--------------|
| General Fund | 0            | 0    | 0    | 0    | 562,900 | 5,066,100 | 0    | 0    | 0    | 0    | 0    | 5,629,000    |
| Total        | 0            | 0    | 0    | 0    | 562,900 | 5,066,100 | 0    | 0    | 0    | 0    | 0    | 5,629,000    |

**Project Description:** Creating a city park in the area above Westward Plant. This area of the community currently lacks any recreational amenities.

**Project Need:** Park development on west/southwest area of the city above Westward. The road system and utilities are already in place reducing