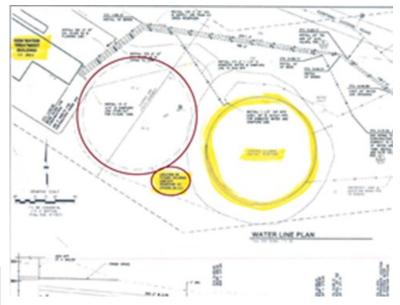

designing engineer.

| Engineering, Design, Const Admin  | 647,000                    |
|-----------------------------------|----------------------------|
| Other Professional Services       | -                          |
| Construction Services             | 6,379,879                  |
| Machinery & Equipment             | -                          |
|                                   |                            |
| Subtotal                          | 7,026,879                  |
| Subtotal Contingency (set at 30%) | <b>7,026,879</b> 2,108,064 |
|                                   |                            |

## **FY24-33 CMMP**

# Pyramid Water Storage Tank Water

### **Estimated Project & Purchase Timeline**

Pre Design: FY14
Engineering/Design: FY23
Purchase/Construction: FY24



| Source                        | Appropriated | 2024 | 2025 | 2026      | 2027 | 2028 | 2029 | 2030 | 2031 | 2032 | 2033 | 10 Yr. Total |
|-------------------------------|--------------|------|------|-----------|------|------|------|------|------|------|------|--------------|
| <b>Water Proprietary Fund</b> | 1,228,750    | 0    | 0    | 7,906,193 | 0    | 0    | 0    | 0    | 0    | 0    | 0    | 7,906,193    |
| Total                         | 1,228,750    | 0    | 0    | 7,906,193 | 0    | 0    | 0    | 0    | 0    | 0    | 0    | 7,906,193    |

**Project Description:** This project consists of constructing one or more sediment traps in lcy Creek upstream of the reservoir. The sediment trap system should essentially be a series of deep, wide step pools with rock check dams along the