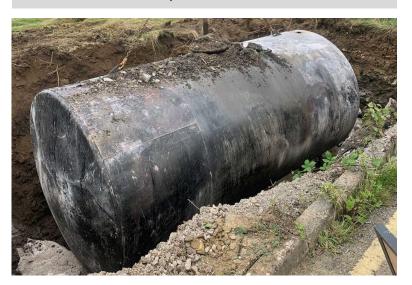

**Project Need:** The City owns four power transformers at the NPH and two at the Town Substation. Three of the NPH transformers are approximately 13 years old, with the fourth only 4 years old. The transformers at the Town Substation are original from the substation construction approximately 20 years ago. While these transformers should have many more years of service, proper and timely maintenance will help prolong their lives. Testing transformers over a period of many years also allows a utility to develop a baseline for each unit, which in turn can identify a developing problem that may not otherwise be discovered until the transformer fails. Replacement of failing monitoring devices is also critical as these are often the utility's first indication of a problem. The devices can also operate to quickly deenergize a transformer should a more serious condition become present. Without operating protective devices, the utility experiences a higher risk of significant damage if a transformer fails.