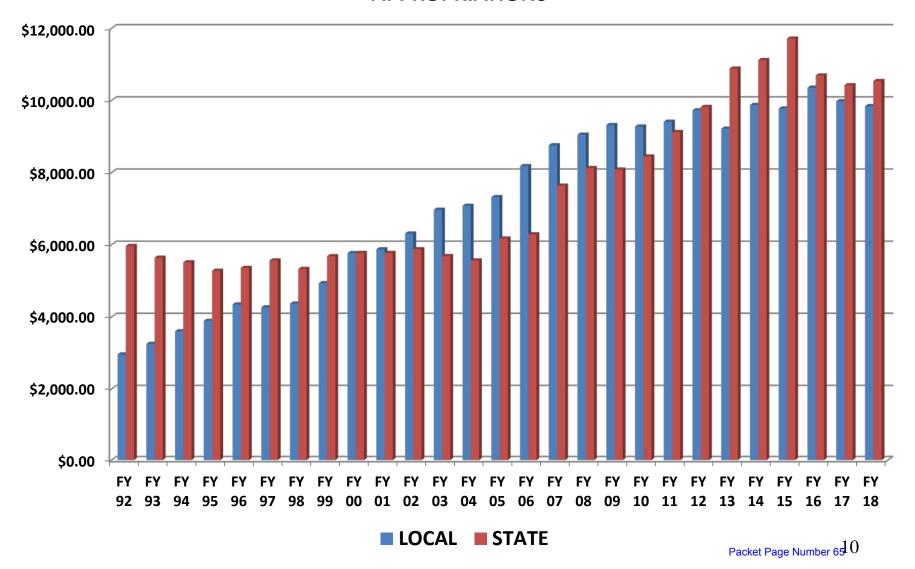

TAN
JENNIFER VAN DEVENTER

WITH APPRECIATION TO THESE CONTRIBUTING MEMBERS OF THE PUBLIC: SHARON O'MALLEY, KENT RUSSELL, AND KARIE WILSON



## UNALASKA CITY SCHOOL DISTRICT PARENT EMPLOYMENT





## **UCSD ENROLLMENT FY 00 - FY 19**



#### FY 19 PROJECTED STATE FUNDING

ENROLLMENT: 400

ADM: 544

COST FACTOR: 784

SPECIAL NEEDS: 941

INTENSIVE: 39

VOC ED FACTOR: 955

BASIC NEED: \$5,895,286

REQUIRED LOCAL: (\$1,723,995)

IMPACT AID (\$21,000)

STATE AID \$4,150,291

QUALITY SCHOOLS \$15,512

TOTAL: \$4,165,803

## CITY OF UNALASKA ASSESSED VALUATION



## FY 19 LOCAL FUNDING CALCULATION

REQUIRED LOCAL: \$1,723,995

23% of BASIC NEED: \$1,355,916

TOTAL: \$3,079,911

## FY 92 - FY 18 STATE AND LOCAL REVENUE HISTORY PER STUDENT, NO PERS/TRS ON-BEHALF, INCLUDES SEPARATE APPROPRIATIONS



## **UCSD FY 19 PROJECTED REVENUES**



#### **ASSUMPTIONS FOR FY 19:**

- 1. BSA at FY 18's AMOUNT OF \$5,930
- 2. NO CUTS TO FUNDING FROM STATE
- 3. 400 ENROLLMENT, DOWN FROM OFFICIAL ENROLLMENT OF 400.75 FOR FY18
- 4. 5% INCREASE TO HEALTH INSURANCE \$2,461/MONTH/EMPLOYEE OR \$29,532/EMPLOYEE/YEAR
- 5. 17.19% INCREASE TO UTILITIES

#### **UCSD FY 19 BUDGET 400 ENROLLMENT** FY 17 **FY 18** FY 19 **CHANGE** BUDGET PROJECTED **ACTUAL** FY18 TO FY19 % CHANGE **SALARIES** \$3,407,497 \$3,399,461 \$3,551,747 \$152,285.44 4.48% **BENEFITS** \$1,911,818 \$2,133,554 \$2,225,454 \$91,900.31 4.31% PROFESSIONAL SERVICES \$1,357,699 \$1,352,943 \$1,420,305 \$67,362 4.98% **SUPPLIES** \$366,100 \$356,100 (\$10,000) -2.73% \$268,688 **EQUIPMENT** \$140.059 \$113,940 \$113,940 \$0 0.00% OTHER \$0 0.0