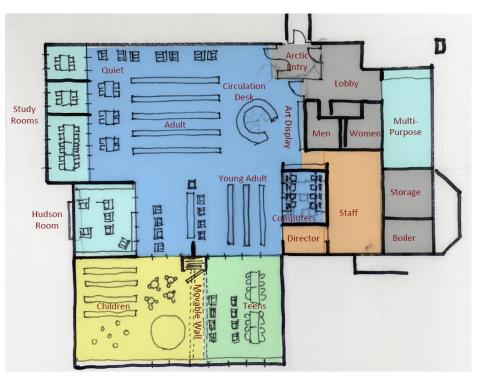

#### **UNALASKA CITY COUNCIL**

Unalaska, Alaska

Tuesday, April 24, 2018

Unalaska City Hall, Council Chambers 43 Raven Way, Unalaska