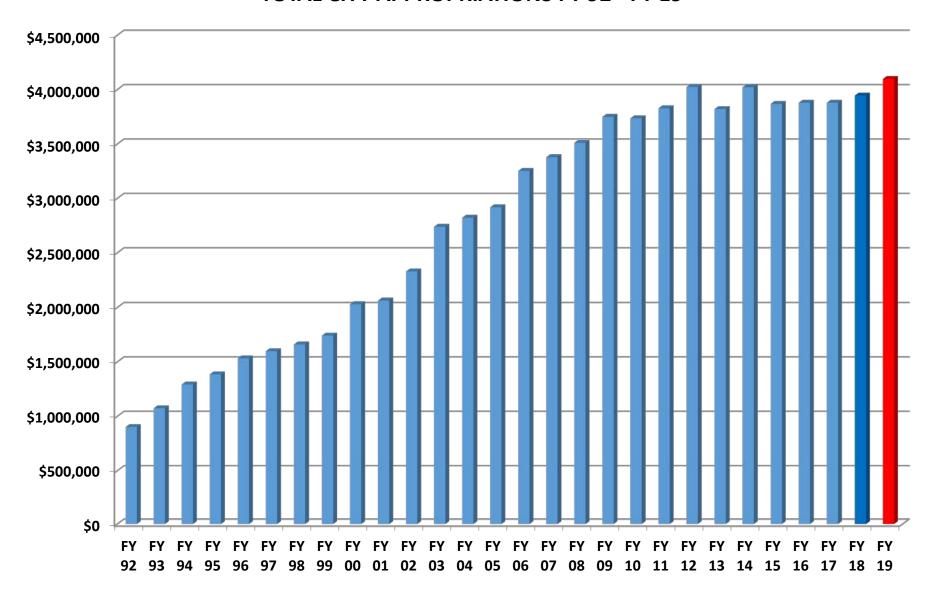

FOOD SERV | ICES                 |
|             |             |             |            |         |           |                      |
| \$3,886,516 | \$3,945,920 | \$4,114,825 | \$168,904  | 4.28%   | SUBTOTAL  |                      |
|             |             |             |            |         |           |                      |
| \$0         | \$0         | \$0         | \$0        |         | REIMBURSE | FOR CAPITAL PROJECTS |
|             |             |             |            |         |           |                      |
|             |             |             |            |         |           |                      |
| \$3,886,516 | \$3,945,920 | \$4,114,825 | \$168,904  | 4.28%   | GRAND TOT | AL                   |

#### **TOTAL CITY APPROPRIATIONS FY 92 - FY 19**





# UCSD FY 19 BUDGET APRIL 24, 2018 CITY COUNCIL MEETING

#### UNALASKA CITY SCHOOL DISTRICT **FY 19 BUDGET PROJECTED ENROLLMENT: 400** STATE FUNDING AT \$5,930 BSA, PERS/TRS AT FY 18 LEVEL **FUNCTION 100 REGULAR INSTRUCTION** FY 16 FY 17 FY 18 **FY 19** FY 15 ACCT # DESCRIPTION **ACTUAL ACTUAL ACTUAL** BUDGET PROPOSED **CHANGE** % CHG \$1,655,278 \$1,802,828 \$112,172 100-315 TEACHERS \$1,796,409 \$1,684,902 \$1,797,074 6.66% 100-316 STIPENDS \$14,900 \$15,800 \$14,500 \$16,000 \$16,000 \$0 0.00% 100-323 AIDES \$57,490 \$43,024 \$70,003 \$51,724 \$2,037 3.94% \$53,761 100-329 SUBSTITUTES 9.09% \$74,430 \$79,216 \$34,588 \$46,200 \$50,400 \$4,200 100-350 \$1,343,489 BENEFITS \$6,428,024 \$1,221,768 \$1,029,315 \$1,077,600 \$48,285 4.69% 100-351 RETIREMENT INCENTIVE \$0 \$0 \$0 \$0 \$0 \