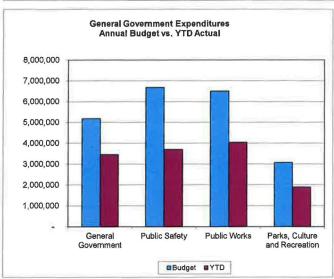

#### **TABLE OF CONTENTS**

| Memorandum to Council                                                                                                                                                                                                                                                                                                                                                           | 1                                      |
|---------------------------------------------------------------------------------------------------------------------------------------------------------------------------------------------------------------------------------------------------------------------------------------------------------------------------------------------------------------------------------|----------------------------------------|
| Graphical results General Government Revenue – Annual Budget vs. YTD Collected Percentage of General Government Revenue Collected General Government Expenditures – Annual Budget vs. YTD Actual Cash and Investments – Last twelve months Enterprise Funds – Budgeted vs. Actual Net Change without transfers Enterprise Funds – Budgeted vs. Actual Net Change with transfers | 2                                      |
| General Fund                                                                                                                                                                                                                                                                                                                                                                    |                                        |
| Monthly Operating Summary                                                                                                                                                                                                                                                                                                                                                       | 3                                      |
| Comparative Balance Sheet                                                                                                                                                                                                                                                                                                                                                       | 4                                      |
| 1% Sales Tax Fund                                                                                                                                                                                                                                                                                                                                                               | 5                                      |
| Bed Tax Fund                                                                                                                                                                                                                                                                                                                                                                    | 6                                      |
| Enterprise Funds                                                                                                                                                                                                                                                                                                                                                                |                                        |
| Monthly Operating Summaries                                                                                                                                                                                                                                                                                                                                                     | 7-8                                    |
| Utility Revenue Recap Report                                                                                                                                                                                                                                                                                                                                                    | 9                                      |
| Revenue Detail Reports Electric Fund Water Fund Wastewater Fund Solid Waste Fund Ports & Harbors Fund Airport Fund Housing Fund                                                                                                                                                                                                                                                 | 10<br>11<br>12<br>13<br>14<br>15       |
| Comparative Balance Sheets Electric Fund Water Fund Wastewater Fund Solid Waste Fund Ports & Harbors Fund Airport Fund Housing Fund                                                                                                                                                                                                                                             | 17<br>18<br>19<br>20<br>21<br>22<br>23 |
| Open Capital Projects Detail Report                                                                                                                                                                                                                                                                                                                                             | 24                                     |