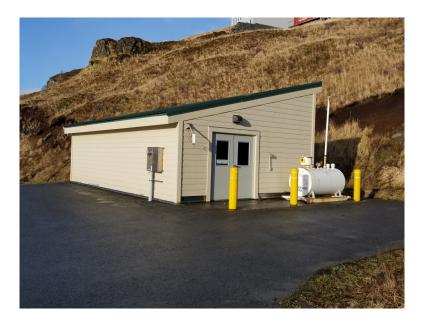

l refine cost estimates prior to FY18 budget submittal.

### **Cost Assumptions**

|                             | Total \$ | 571,600 |
|-----------------------------|----------|---------|
| Contingency                 | _        | 100,600 |
|                             | Subtotal | 471,000 |
| Construction Services       | _        | 126,000 |
| Machinery and Equipment     |          | 200,000 |
| Land Acquisition            |          | 75,000  |
| Other Professional Services |          | 25,000  |
| Engineering Cost            |          | 45,000  |
|                             |          |         |

### FY19-23 CMMP

### GENERAL HILL WATER BOOSTER PUMP | WATER

### **ESTIMATED PROJECT & PURCHASE TIMELINE**

Pre Design: N/A
Engineering/Design: FY 2019
Purchase/Construction: FY 2020



| REVENUE SOURCE           | APPROPRIATED | FISCAL YEAR FUNDING REQUESTS |         |      |      |      |         |
|--------------------------|--------------|------------------------------|---------|------|------|------|---------|
| REVENUE SOURCE           | FUNDS        | FY19                         | FY20    | FY21 | FY22 | FY23 | Total   |
| General Fund             |              |                              |         |      |      |      |         |
| 1% Sales Tax             |              |                              |         |      |      |      |         |
| Grant                    |              |                              |         |      |      |      |         |
| Proprietary Fund (Water) | 21,600       | 200,000                      | 350,000 |      |      |