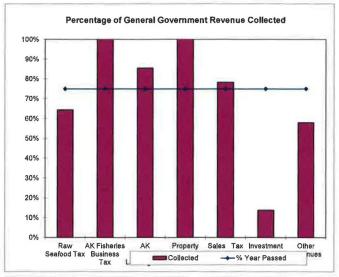

#### **TABLE OF CONTENTS**

| Memorandum to Council                                                                                                                                                                                                                                                                                                                                                           | 1                                      |
|---------------------------------------------------------------------------------------------------------------------------------------------------------------------------------------------------------------------------------------------------------------------------------------------------------------------------------------------------------------------------------|----------------------------------------|
| Graphical results General Government Revenue – Annual Budget vs. YTD Collected Percentage of General Government Revenue Collected General Government Expenditures – Annual Budget vs. YTD Actual Cash and Investments – Last twelve months Enterprise Funds – Budgeted vs. Actual Net Change without transfers Enterprise Funds – Budgeted vs. Actual Net Change with transfers | 2                                      |
| General Fund                                                                                                                                                                                                                                                                                                                                                                    |                                        |
| Monthly Operating Summary                                                                                                                                                                                                                                                                                                                                                       | 3                                      |
| Comparative Balance Sheet                                                                                                                                                                                                                                                                                                                                                       | 4                                      |
| 1% Sales Tax Fund                                                                                                                                                                                                                                                                                                                                                               | 5                                      |
| Bed Tax Fund                                                                                                                                                                                                                                                                                                                                                                    | 6                                      |
| Enterprise Funds                                                                                                                                                                                                                                                                                                                                                                |                                        |
| Monthly Operating Summaries                                                                                                                                                                                                                                                                                                                                                     | 7-8                                    |
| Utility Revenue Recap Report                                                                                                                                                                                                                                                                                                                                                    | 9                                      |
| Revenue Detail Reports Electric Fund Water Fund Wastewater Fund Solid Waste Fund Ports & Harbors Fund Airport Fund Housing Fund                                                                                                                                                                                                                                                 | 10<br>11<br>12<br>13<br>14<br>15       |
| Comparative Balance Sheets Electric Fund Water Fund Wastewater Fund Solid Waste Fund Ports & Harbors Fund Airport Fund Housing Fund                                                                                                                                                                                                                                             | 17<br>18<br>19<br>20<br>21<br>22<br>23 |
| Open Capital Projects Detail Report                                                                                                                                                                                                                                                                                                                                             | 24                                     |

#### General Fund:

- The AK Fisheries Business Shared Tax \$3,649,322 and the AK Fisheries Resource Landing Shared Tax \$4,291,531 were received in November. We received the additional \$605,500 from the DCCED allocations in March.
- Investment earnings indicate a loss for the current month due to the markto-market value adjustment. Actual investment income received year to date represents 85% of the annual budget.
- Information Systems expenditures are 71% of budget due to annual Software / Hardware Support and Computer Hardware / Software expenditures occurring in the first eight months of the year.