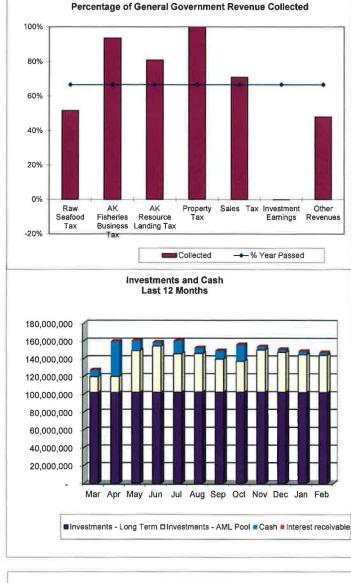

#### **TABLE OF CONTENTS**

| Memorandum to Council                                                                                                                                                                                                                                                                                                                                                           | 1                                      |
|---------------------------------------------------------------------------------------------------------------------------------------------------------------------------------------------------------------------------------------------------------------------------------------------------------------------------------------------------------------------------------|----------------------------------------|
| Graphical results General Government Revenue – Annual Budget vs. YTD Collected Percentage of General Government Revenue Collected General Government Expenditures – Annual Budget vs. YTD Actual Cash and Investments – Last twelve months Enterprise Funds – Budgeted vs. Actual Net Change without transfers Enterprise Funds – Budgeted vs. Actual Net Change with transfers | 2                                      |
| General Fund                                                                                                                                                                                                                                                                                                                                                                    |                                        |
| Monthly Operating Summary                                                                                                                                                                                                                                                                                                                                                       | 3                                      |
| Comparative Balance Sheet                                                                                                                                                                                                                                                                                                                                                       | 4                                      |
| 1% Sales Tax Fund                                                                                                                                                                                                                                                                                                                                                               | 5                                      |
| Bed Tax Fund                                                                                                                                                                                                                                                                                                                                                                    | 6                                      |
| Enterprise Funds                                                                                                                                                                                                                                                                                                                                                                |                                        |
| Monthly Operating Summaries                                                                                                                                                                                                                                                                                                                                                     | 7-8                                    |
| Utility Revenue Recap Report                                                                                                                                                                                                                                                                                                                                                    | 9                                      |
| Revenue Detail Reports Electric Fund Water Fund Wastewater Fund Solid Waste Fund Ports & Harbors Fund Airport Fund Housing Fund                                                                                                                                                                                                                                                 | 10<br>11<br>12<br>13<br>14<br>15       |
| Comparative Balance Sheets Electric Fund Water Fund Wastewater Fund Solid Waste Fund Ports & Harbors Fund Airport Fund Housing Fund                                                                                                                                                                                                                                             | 17<br>18<br>19<br>20<br>21<br>22<br>23 |
| Open Capital Projects Detail Report                                                                                                                                                                                                                                                                                                                                             | 24                                     |

#### General Fund:

- The AK Fisheries Business Shared Tax \$3,649,322 and the AK Fisheries Resource Landing Shared Tax \$4,291,531 were received in November. We received the additional \$605,500 from the DCCED allocations in March.
- Investment earnings indicate a loss for the current month due to the markto-market value adjustment. Actual investment income received year to date represents 85% of the annual budget.
- Information Systems expenditures are 71% of budget due to annual Software / Hardware Support and Computer Hardware / Software expenditures occurring in the first eight months of the year.