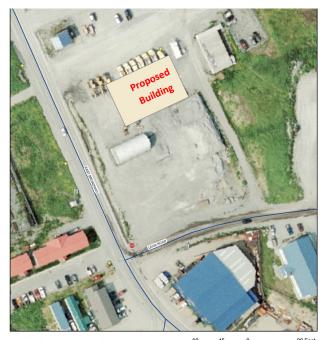

- 12. Public hearings (none)
- 13. Work session. Robinson made a motion to enter into Work Session; Rowland seconded. Motion passed by consensus.
  - a. Presentation by the Unalaska Community Task Force to Ban Single-Use Plastics, sponsored by Council Member Robinson
  - b. Discussion of Alaska Department of Fish and Game memo regarding the funding status for the McLees Lake Sockeye Salmon Enumeration Project
  - c. Follow up discussion regarding proposed FY19 Budget and proposed FY19-23 Capital and Major Maintenance Plan (CMMP)
- 14. Consent agenda (none)
- 15. Regular agenda
  - a. Unfinished Business (none)
  - b. New Business
    - i. <u>Resolution 2018-24</u>: A Resolution of the Unalaska City Council acknowledging the closure and completion of various capital projects and purchases