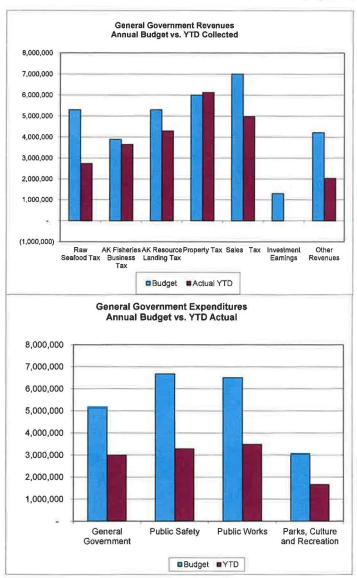

#### **TABLE OF CONTENTS**

| Memorandum to Council                                                                                                                                                                                                                                                                                                                                                           | 1                                      |
|---------------------------------------------------------------------------------------------------------------------------------------------------------------------------------------------------------------------------------------------------------------------------------------------------------------------------------------------------------------------------------|----------------------------------------|
| Graphical results General Government Revenue – Annual Budget vs. YTD Collected Percentage of General Government Revenue Collected General Government Expenditures – Annual Budget vs. YTD Actual Cash and Investments – Last twelve months Enterprise Funds – Budgeted vs. Actual Net Change without transfers Enterprise Funds – Budgeted vs. Actual Net Change with transfers | 2                                      |
| General Fund                                                                                                                                                                                                                                                                                                                                                                    |                                        |
| Monthly Operating Summary                                                                                                                                                                                                                                                                                                                                                       | 3                                      |
| Comparative Balance Sheet                                                                                                                                                                                                                                                                                                                                                       | 4                                      |
| 1% Sales Tax Fund                                                                                                                                                                                                                                                                                                                                                               | 5                                      |
| Bed Tax Fund                                                                                                                                                                                                                                                                                                                                                                    | 6                                      |
| Enterprise Funds                                                                                                                                                                                                                                                                                                                                                                |                                        |
| Monthly Operating Summaries                                                                                                                                                                                                                                                                                                                                                     | 7-8                                    |
| Utility Revenue Recap Report                                                                                                                                                                                                                                                                                                                                                    | 9                                      |
| Revenue Detail Reports Electric Fund Water Fund Wastewater Fund Solid Waste Fund Ports & Harbors Fund Airport Fund Housing Fund                                                                                                                                                                                                                                                 | 10<br>11<br>12<br>13<br>14<br>15       |
| Comparative Balance Sheets Electric Fund Water Fund Wastewater Fund Solid Waste Fund Ports & Harbors Fund Airport Fund Housing Fund                                                                                                                                                                                                                                             | 17<br>18<br>19<br>20<br>21<br>22<br>23 |
| Open Capital Projects Detail Report                                                                                                                                                                                                                                                                                                                                             | 24                                     |

#### General Fund:

- The AK Fisheries Business Shared Tax \$3,649,322 and the AK Fisheries Resource Landing Shared Tax \$4,291,531 were received in November. We received the additional \$605,500 from the DCCED allocations in March.
- Investment earnings indicate a loss for the current month due to the markto-market value adjustment. Actual investment income received year to date represents 85% of the annual budget.
- Information Systems expenditures are 71% of budget due to annual Software / Hardware Support and Computer Hardware / Software expenditures occurring in the first eight months of the year.