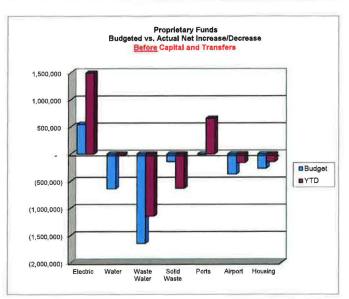

#### **TABLE OF CONTENTS**

| Memorandum to Council                                                                                                                                                                                                                                                                                                                                                           | 1                                      |
|---------------------------------------------------------------------------------------------------------------------------------------------------------------------------------------------------------------------------------------------------------------------------------------------------------------------------------------------------------------------------------|----------------------------------------|
| Graphical results General Government Revenue – Annual Budget vs. YTD Collected Percentage of General Government Revenue Collected General Government Expenditures – Annual Budget vs. YTD Actual Cash and Investments – Last twelve months Enterprise Funds – Budgeted vs. Actual Net Change without transfers Enterprise Funds – Budgeted vs. Actual Net Change with transfers | 2                                      |
| General Fund                                                                                                                                                                                                                                                                                                                                                                    |                                        |
| Monthly Operating Summary                                                                                                                                                                                                                                                                                                                                                       | 3                                      |
| Comparative Balance Sheet                                                                                                                                                                                                                                                                                                                                                       | 4                                      |
| 1% Sales Tax Fund                                                                                                                                                                                                                                                                                                                                                               | 5                                      |
| Bed Tax Fund                                                                                                                                                                                                                                                                                                                                                                    | 6                                      |
| Enterprise Funds                                                                                                                                                                                                                                                                                                                                                                |                                        |
| Monthly Operating Summaries                                                                                                                                                                                                                                                                                                                                                     | 7-8                                    |
| Utility Revenue Recap Report                                                                                                                                                                                                                                                                                                                                                    | 9                                      |
| Revenue Detail Reports Electric Fund Water Fund Wastewater Fund Solid Waste Fund Ports & Harbors Fund Airport Fund Housing Fund                                                                                                                                                                                                                                                 | 10<br>11<br>12<br>13<br>14<br>15       |
| Comparative Balance Sheets Electric Fund Water Fund Wastewater Fund Solid Waste Fund Ports & Harbors Fund Airport Fund Housing Fund                                                                                                                                                                                                                                             | 17<br>18<br>19<br>20<br>21<br>22<br>23 |
| Open Capital Projects Detail Report                                                                                                                                                                                                                                                                                                                                             | 24                                     |