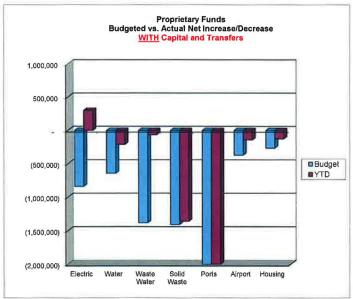

#### **TABLE OF CONTENTS**

| Memorandum to Council                                                                                                                                                                                                                                                                                                                                                           | 1                                      |
|---------------------------------------------------------------------------------------------------------------------------------------------------------------------------------------------------------------------------------------------------------------------------------------------------------------------------------------------------------------------------------|----------------------------------------|
| Graphical results General Government Revenue – Annual Budget vs. YTD Collected Percentage of General Government Revenue Collected General Government Expenditures – Annual Budget vs. YTD Actual Cash and Investments – Last twelve months Enterprise Funds – Budgeted vs. Actual Net Change without transfers Enterprise Funds – Budgeted vs. Actual Net Change with transfers | 2                                      |
| General Fund                                                                                                                                                                                                                                                                                                                                                                    |                                        |
| Monthly Operating Summary                                                                                                                                                                                                                                                                                                                                                       | 3                                      |
| Comparative Balance Sheet                                                                                                                                                                                                                                                                                                                                                       | 4                                      |
| 1% Sales Tax Fund                                                                                                                                                                                                                                                                                                                                                               | 5                                      |
| Bed Tax Fund                                                                                                                                                                                                                                                                                                                                                                    | 6                                      |
| Enterprise Funds                                                                                                                                                                                                                                                                                                                                                                |                                        |
| Monthly Operating Summaries                                                                                                                                                                                                                                                                                                                                                     | 7-8                                    |
| Utility Revenue Recap Report                                                                                                                                                                                                                                                                                                                                                    | 9                                      |
| Revenue Detail Reports Electric Fund Water Fund Wastewater Fund Solid Waste Fund Ports & Harbors Fund Airport Fund Housing Fund                                                                                                                                                                                                                                                 | 10<br>11<br>12<br>13<br>14<br>15       |
| Comparative Balance Sheets Electric Fund Water Fund Wastewater Fund Solid Waste Fund Ports & Harbors Fund Airport Fund Housing Fund                                                                                                                                                                                                                                             | 17<br>18<br>19<br>20<br>21<br>22<br>23 |
| Open Capital Projects Detail Report                                                                                                                                                                                                                                                                                                                                             | 24                                     |