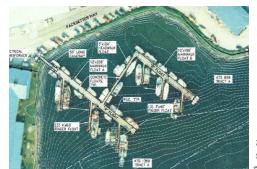

#### **UNALASKA CITY COUNCIL**

Unalaska, Alaska

Tuesday, April 24, 2018

Unalaska City Hall, Council Chambers 43 Raven Way, Unalaska