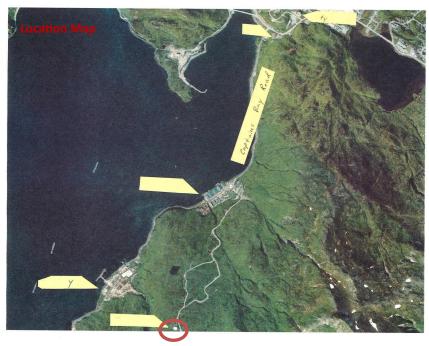

--------------------|----------|-----------|
|                       | Contingency                  |          | 0         |
| Fund.                 |                              | Subtotal | 1,053,000 |
| Water Proprietary     | <b>Construction Services</b> | <u> </u> | 953,000   |
| come from the         | Machinery and Equipment      |          | 0         |
| for this project will | Other Professional Services  |          | 0         |
| DATA: The monies      | Engineering Services         |          | 100,000   |
| COST & FINANCING      |                              |          | 400.000   |

### FY19-23 CMMP

### CT TANK INTERIOR MAINTENANCE & PAINTING | WATER

### **ESTIMATED PROJECT & PURCHASE TIMELINE**

Pre Design: N/A
Engineering/Design: FY 2020
Purchase/Construction: FY 2021



| Drysnus Coupes                                                                             | APPROPRIATED | FISCAL YEAR FUNDING REQUESTS |         |         |      |      |           |
|--------------------------------------------------------------------------------------------|--------------|------------------------------|---------|---------|------|------|-----------|
| REVENUE SOURCE FU                                                                          | FUNDS        | FY19                         | FY20    | FY21    | FY22 | FY23 | Total     |
| General Fund                                                                               |              |                              |         |         |      |      |           |
| 1% Sales Tax