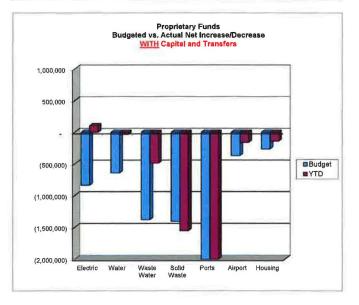

#### **TABLE OF CONTENTS**

| Memorandum to Council                                                                                                                                                                                                                                                                                                                                                           | 1                                      |
|---------------------------------------------------------------------------------------------------------------------------------------------------------------------------------------------------------------------------------------------------------------------------------------------------------------------------------------------------------------------------------|----------------------------------------|
| Graphical results General Government Revenue – Annual Budget vs. YTD Collected Percentage of General Government Revenue Collected General Government Expenditures – Annual Budget vs. YTD Actual Cash and Investments – Last twelve months Enterprise Funds – Budgeted vs. Actual Net Change without transfers Enterprise Funds – Budgeted vs. Actual Net Change with transfers | 2                                      |
| General Fund                                                                                                                                                                                                                                                                                                                                                                    |                                        |
| Monthly Operating Summary                                                                                                                                                                                                                                                                                                                                                       | 3                                      |
| Comparative Balance Sheet                                                                                                                                                                                                                                                                                                                                                       | 4                                      |
| 1% Sales Tax Fund                                                                                                                                                                                                                                                                                                                                                               | 5                                      |
| Bed Tax Fund                                                                                                                                                                                                                                                                                                                                                                    | 6                                      |
| Enterprise Funds                                                                                                                                                                                                                                                                                                                                                                |                                        |
| Monthly Operating Summaries                                                                                                                                                                                                                                                                                                                                                     | 7-8                                    |
| Utility Revenue Recap Report                                                                                                                                                                                                                                                                                                                                                    | 9                                      |
| Revenue Detail Reports Electric Fund Water Fund Wastewater Fund Solid Waste Fund Ports & Harbors Fund Airport Fund Housing Fund                                                                                                                                                                                                                                                 | 10<br>11<br>12<br>13<br>14<br>15       |
| Comparative Balance Sheets Electric Fund Water Fund Wastewater Fund Solid Waste Fund Ports & Harbors Fund Airport Fund Housing Fund                                                                                                                                                                                                                                             | 17<br>18<br>19<br>20<br>21<br>22<br>23 |
| Open Capital Projects Detail Report                                                                                                                                                                                                                                                                                                                                             | 24                                     |