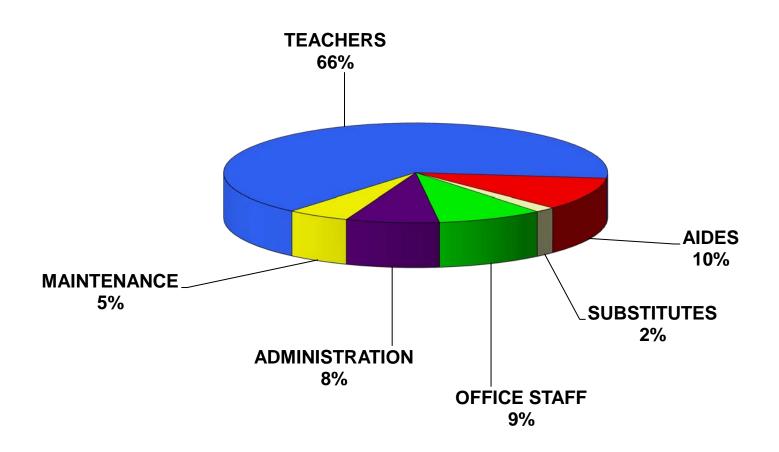

,250   | \$562,200   | \$572,200        | \$10,000            | 1.78%    |
| UTILITIES                       | \$352,897   | \$320,000   | \$375,000        | \$55,000            | 17.19%   |
| INSURANCE                       | \$20,162    | \$25,000    | \$25,000         | \$0                 | 0.00%    |
| PROFESSIONAL SERVICES           | \$186,706   | \$164,105   | \$164,105        | \$0                 | 0.00%    |
| PHONE, INTERNET, POSTAGE        | \$281,202   | \$281,638   | \$284,000        | \$2,362             | 0.84%    |
|                                 |             |             |                  |                     |          |
| TOTAL                           | \$1,357,217 | \$1,352,943 | \$1,420,305      | \$67,362            | 4.98%    |

## **UCSD FY 19 SALARIES**



## FY 19 REQUEST FOR CITY APPROPRIATION ENROLLMENT OF 400

|             |             |             | INC/DEC    | PERCENT |           |                      |
|-------------|-------------|-------------|------------|---------|-----------|----------------------|
| FY 17       | FY 18       | FY 19       | FROM FY 18 | INC/DEC |           |                      |
| \$2,988,604 | \$2,973,365 | \$3,079,911 | \$106,546  | 3.58%   | GENERAL F | UND                  |
| \$517,912   | \$532,555   | \$559,914   | \$27,358   | 5.14%   | COMMUNIT  | Y SCHOOLS            |
| \$140,000   | \$175,000   | \$190,000   | \$15,000   | 8.57%   | PRESCHOO  | L                    |
| \$240,000   | \$265,000   | \$285,000   | \$20,000   | 7.55%   | FOOD SERV | ICES                 |
|             |