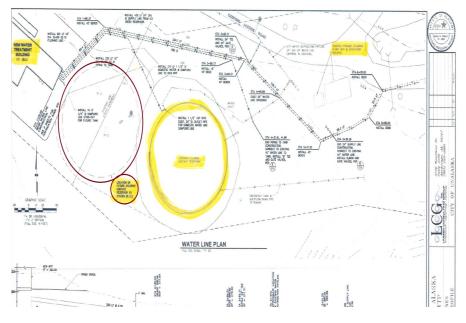

### COST & FINANCING DATA:

This project will financed through the Water Proprietary Fund. And grant funding from the State of Alaska.

### **Cost Assumptions**

|                              | Total \$ | 9,134,943 |
|------------------------------|----------|-----------|
| Contingency                  | _        | 678,000   |
|                              | Subtotal | 8,456,943 |
| <b>Construction Services</b> | _        | 7,906,193 |
| Machinery and Equipment      |          | 0         |
| Other Professional Services  |          | 220,000   |
| Engineering Services         |          | 330,750   |

### FY19-23 CMMP

### **PYRAMID WATER STORAGE TANK | WATER**

### **ESTIMATED PROJECT & PURCHASE TIMELINE**

Pre Design: FY 2021
Engineering/Design: FY 2021
Purchase/Construction: FY 2022



| Davanua Coupea                                                            | APPROPRIATED |      |      | FISCAL YEAR FUNDING REQUESTS |           |      |           |  |  |
|---------------------------------------------------------------------------|--------------|------|------|------------------------------|-----------|------|-----------|--|--|
| REVENUE SOURCE                                                            | FUNDS        | FY19 | FY20 | FY21                         | FY22      | FY23 | Total     |  |  |
| General Fund                                                              |              |      |      |                              |           |      |           |  |  |
| 1% Sales Tax                                                              |              |