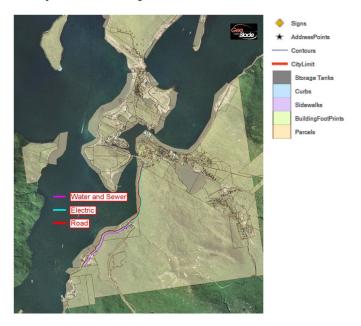

g in FY19 will help define scope, evaluate road realignment, and determine permitting needs.

| Total \$                    | 24,300,000 |
|-----------------------------|------------|
| Contingency                 | 5,500,000  |
| Subtotal                    | 18,800,000 |
| Construction Services       | 16,000,000 |
| Machinery and Equipment     | TBD        |
| Other Professional Services | 300,000    |
| Engineering Services        | 2,250,000  |
| Predesign and Permitting    | 250,000    |
| 7.000                       |            |

### FY19-23 CMMP

**CAPTAINS BAY ROAD & UTILITY IMPROVEMENTS | GENERAL FUND** 

### **ESTIMATED PROJECT & PURCHASE TIMELINE**

Pre Design: FY 2019 **Engineering/Design: FY 2021** 

**Purchase/Construction: FY 2022** 

### Captains Bay Road and Utilities



| Davanua Coupea                           | APPROPRIATED | FISCAL YEAR FUNDING REQUESTS |         |         |            |      |            |  |  |
|------------------------------------------|--------------|------------------------------|---------|---------|------------|------|------------|--|--|
| REVENUE SOURCE                           | FUNDS        | FY19                         | FY20    | FY21    | FY22       | FY23 | Total      |  |  |
| General Fund                             |              | 250,000                      | 500,000 |         | 11,400,000 |      | 12,150,000 |  |  |
| Proprietary Fund (Electric-Distribution) |              |                              |         | 250,000 | 5,300,000  |      | 5,550,000  |  |  |
| Proprietary Fund (Water)                 |