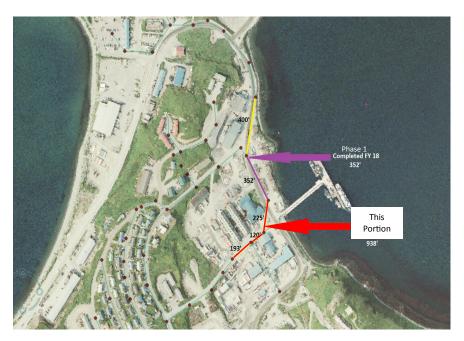

in the cost. Permitting will not be needed.

**COST & FINANCING DATA:** Money for this project will come from the Wastewater Proprietary Fund.

### **Cost Assumptions**

|                             | Total \$ | 492,400 |
|-----------------------------|----------|---------|
| Contingency                 | -        | 100,000 |
|                             | Subtotal | 392,400 |
| Construction Services       | <u>-</u> | 192,400 |
| Machinery and Equipment     |          | 200,000 |
| Other Professional Services |          | 0       |
| Engineering Services        |          | 0       |

### FY19-23 CMMP

### **DELTA WAY / EAST POINT SEWER REPAIR | WASTEWATER**

#### **ESTIMATED PROJECT & PURCHASE TIMELINE**

Pre Design: FY 2019
Engineering/Design: FY 2019
Purchase/Construction: FY 2019



| REVENUE SOURCE                | APPROPRIATED | PROPRIATED FISCAL YEAR FUNDING REQUESTS |      |      |      |      |         |
|-------------------------------|--------------|-----------------------------------------|------|------|------|------|---------|
| REVENUE SOURCE                | FUNDS        | FY19                                    | FY20 | FY21 | FY22 | FY23 | Total   |
| General Fund                  |              |                                         |      |      |      |      |         |
| 1% Sales Tax                  |              |                                         |      |      |      |      |         |
| Grant                         |              |                                         |      |      |      |      |         |
| Proprietary Fund (Wast