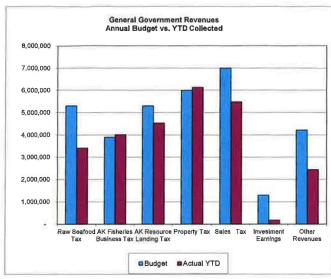

#### **TABLE OF CONTENTS**

| Memorandum to Council                                                                                                                                                                                                                                                                                                                                                           | 1                                      |
|---------------------------------------------------------------------------------------------------------------------------------------------------------------------------------------------------------------------------------------------------------------------------------------------------------------------------------------------------------------------------------|----------------------------------------|
| Graphical results General Government Revenue – Annual Budget vs. YTD Collected Percentage of General Government Revenue Collected General Government Expenditures – Annual Budget vs. YTD Actual Cash and Investments – Last twelve months Enterprise Funds – Budgeted vs. Actual Net Change without transfers Enterprise Funds – Budgeted vs. Actual Net Change with transfers | 2                                      |
| General Fund                                                                                                                                                                                                                                                                                                                                                                    |                                        |
| Monthly Operating Summary                                                                                                                                                                                                                                                                                                                                                       | 3                                      |
| Comparative Balance Sheet                                                                                                                                                                                                                                                                                                                                                       | 4                                      |
| 1% Sales Tax Fund                                                                                                                                                                                                                                                                                                                                                               | 5                                      |
| Bed Tax Fund                                                                                                                                                                                                                                                                                                                                                                    | 6                                      |
| Enterprise Funds                                                                                                                                                                                                                                                                                                                                                                |                                        |
| Monthly Operating Summaries                                                                                                                                                                                                                                                                                                                                                     | 7-8                                    |
| Utility Revenue Recap Report                                                                                                                                                                                                                                                                                                                                                    | 9                                      |
| Revenue Detail Reports Electric Fund Water Fund Wastewater Fund Solid Waste Fund Ports & Harbors Fund Airport Fund Housing Fund                                                                                                                                                                                                                                                 | 10<br>11<br>12<br>13<br>14<br>15       |
| Comparative Balance Sheets Electric Fund Water Fund Wastewater Fund Solid Waste Fund Ports & Harbors Fund Airport Fund Housing Fund                                                                                                                                                                                                                                             | 17<br>18<br>19<br>20<br>21<br>22<br>23 |
| Open Capital Projects Detail Report                                                                                                                                                                                                                                                                                                                                             | 24                                     |

#### General Fund:

- The AK Fisheries Business Shared Tax \$3,649,322 and the AK Fisheries Resource Landing Shared Tax \$4,291,531 were received in November. We received the additional \$605,500 from the DCCED allocations in March.
- Investment earnings indicate a loss for the current month due to the markto-market value adjustment. Actual investment income received year to date represents 85% of the annual budget.
- Information Systems expenditures are 71% of budget due to annual Software / Hardware Support and Computer Hardware / Software expenditures occurring in the first eight months of the year.