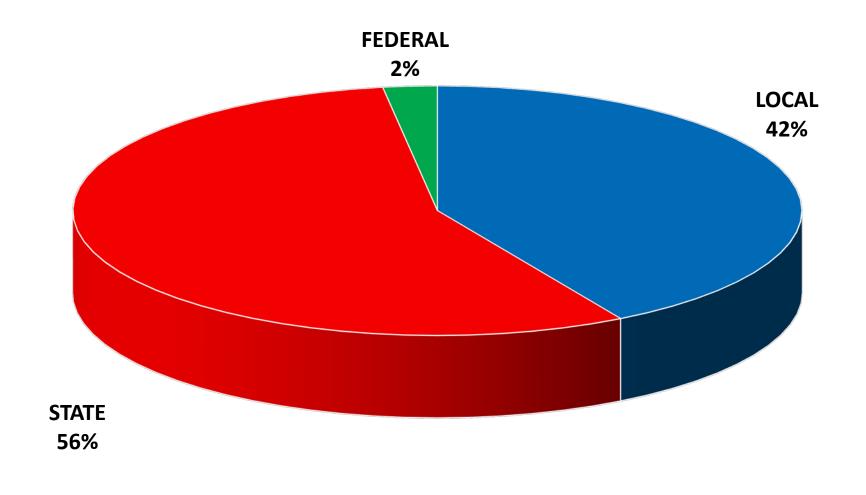

ATION TO THESE CONTRIBUTING MEMBERS OF THE PUBLIC: SHARON O'MALLEY, KENT RUSSELL, AND KARIE WILSON



## UNALASKA CITY SCHOOL DISTRICT PARENT EMPLOYMENT





## **UCSD ENROLLMENT FY 00 - FY 19**



#### FY 19 PROJECTED STATE FUNDING

ENROLLMENT: 400

ADM: 544

COST FACTOR: 784

SPECIAL NEEDS: 941

INTENSIVE: 39

VOC ED FACTOR: 955

BASIC NEED: \$5,895,286

REQUIRED LOCAL: (\$1,723,995)

IMPACT AID (\$21,000)

STATE AID \$4,150,291

QUALITY SCHOOLS \$15,512

TOTAL: \$4,165,803

## CITY OF UNALASKA ASSESSED VALUATION



## FY 19 LOCAL FUNDING CALCULATION

REQUIRED LOCAL: \$1,723,995

23% of BASIC NEED: \$1,355,916

TOTAL: \$3,079,911

## FY 92 - FY 18 STATE AND LOCAL REVENUE HISTORY PER STUDENT, NO PERS/TRS ON-BEHALF, INCLUDES SEPARATE APPROPRIATIONS



## **UCSD FY 19 PROJECTED REVENUES**



#### **ASSUMPTIONS FOR FY 19:**

- 1. BSA at FY 18's AMOUNT OF \$5,930
- 2. NO CUTS TO FUNDING FROM STATE
- 3. 400 ENROLLMENT, DOWN FROM OFFICIAL ENROLLMENT OF 400.75 FOR FY18
- 4. 5% INCREASE TO HEALTH INSURANCE \$2,461/MONTH/EMPLOYEE OR \$29,532/EMPLOYEE/YEAR
- 5. 17.19% INCREASE TO UTILITIES

#### **UCSD FY 19 BUDGET 400 ENROLLMENT** FY 17 **FY 18** FY 19 **CHANGE** BUDGET PROJECTED **ACTUAL** FY18 TO FY19 % CHANGE **SALARIES** \$3,407,497 \$3,399,461 \$3,551,747 \$152,285.44 4.48% **BENEFITS** \$1,911,818 \$2,133,554 \$2,225,454 \$91,900.31 4.31% PROFESSIONAL SERVICES \$1,357,699 \$1,352,943 \$1,420,305 \$67,362 4.98% **SUPPLIES** \$366,100 \$356,100 (\$10,000) -2.73% \$268,688 **EQUIPMENT** \$140.059 \$113,940 \$113,940 \$0 0.00% OTHER \$0 0.00% \$32.872 \$37,500 \$37,500 NON-PROGRA