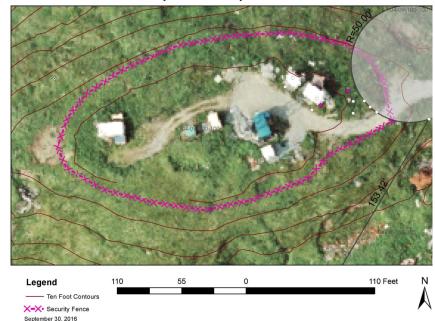

.

### **Cost Assumptions**

| Total FY19 Request \$                   | 156,665   |
|-----------------------------------------|-----------|
| Less Existing Funds (Grant)             | (139,000) |
| TOTAL                                   | 295,665   |
| Contingency                             | 38,565    |
| Subtotal                                | 257,100   |
| Machinery & Equipment (Security System) | 23,600    |
| Construction Services                   | 180,000   |
| Other Professional Services (Survey)    | 2,500     |
| Engineering, Design, Const Admin        | 51,000    |

### FY19-23 CMMP

### **HAYSTACK SECURITY FENCE | DPW**

#### **ESTIMATED PROJECT & PURCHASE TIMELINE**

Pre Design: FY 2017
Engineering/Design: FY 2018
Purchase/Construction: FY 2019

Haystack Security Fence



| REVENUE SOURCE                                                                  | APPROPRIATED |         | FI   | SCAL YEAR | FUNDING RE | QUESTS |         |  |
|---------------------------------------------------------------------------------|--------------|---------|------|-----------|------------|--------|---------|--|
| REVENUE SOURCE                                                                  | FUNDS        | FY19    | FY20 | FY21      | FY22       | FY23   | Total   |  |
| General Fund (DPS)                                                              |              | 156,665 |      |           |            |        | 156,665 |  |
| 1% Sales Tax                                                                    |              |         |      |           |            |