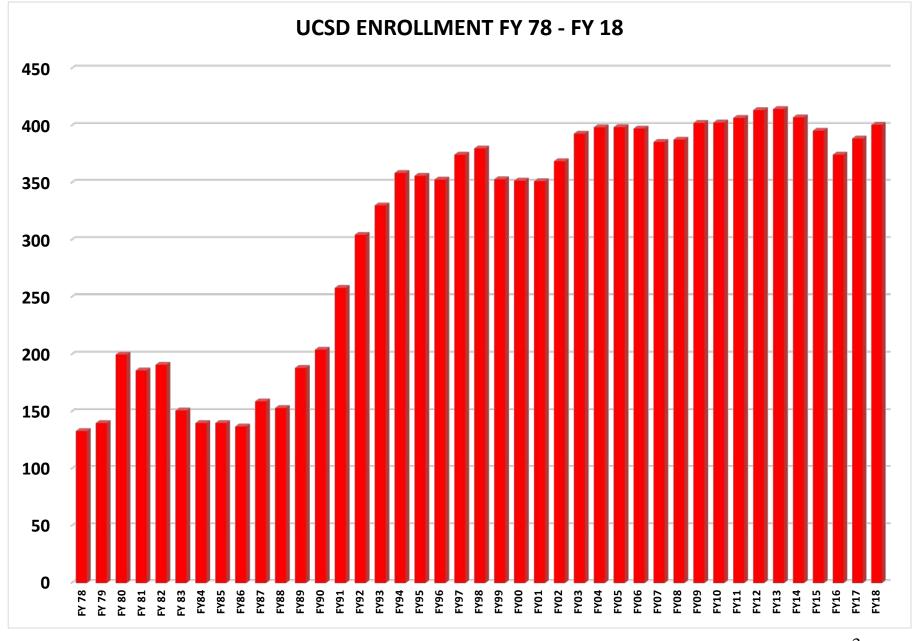

| Ι φ | 124,774                | w  | 3,170      | Ф   | 3,270      | Ψ        | 110,004            |                | Ψ   | 110,334             | 10           |         |

72,605,701

15,744,510

11,897,741

441,715

TOTALS 100,247,952

11,456,026



# FY 19 BUDGET PRESENTATION APRIL 24, 2018 CITY COUNCIL MEETING

### FY 19 BUDGET COMMITTEE

FERNANDO BARRERA
CAROLYN BLACK
SHARI COLEMAN
BRIAN CONWELL
BOB CUMMINGS
DAVID GIBSON
DARLENE JEPPESEN
JOHN KHONGSUK
MATT LIGHTNER
BRIDGET NALAM
DENNIS ROBINSON
CHERRY TAN
JENNIFER VAN DEVENTER

WITH APPRECIATION TO THESE CONTRIBUTING MEMBERS OF THE PUBLIC: SHARON O'MALLEY, KENT RUSSELL, AND KARIE WILSON



## UNALASKA CITY SCHOOL DISTRICT PARENT EMPLOYMENT





## **UCSD ENROLLMENT FY 00 - FY 19**



#### FY 19 PROJECTED STATE FUNDING

ENROLLMENT: 400

ADM: 544

COST FACTOR: 784

SPECIAL NEEDS: 941

INTENSIVE: 39

VOC ED FACTOR: 955

BASIC NEED: \$5,895,286

REQUIRED LOCAL: (\$1,723,995)

IMPACT AID (\$21,000)

STATE AID \$4,150,291

QUALITY SCHOOLS \$15,512

TOTAL: \$4,165,803

## CITY OF UNALASKA ASSESSED VALUATION



## FY 19 LOCAL FUNDING CALCULATION

REQUIRED LOCAL: \$1,723,995

23% of BASIC NEED: \$1,355,916

TOTAL: \$3,079,911

## FY 92 - FY 18 STATE AND LOCAL REVENUE HISTORY PER STUDENT, NO PERS/TRS ON-BEHALF, INCLUDES SEPARATE APPROPRIATIONS



## **UCSD FY 19 PROJECTED REVENUES**



#### **ASSUMPTIONS FOR FY 19:**

- 1. BSA at FY 18's AMOUNT OF \$5,930
- 2. NO CUTS TO FUNDING FRO