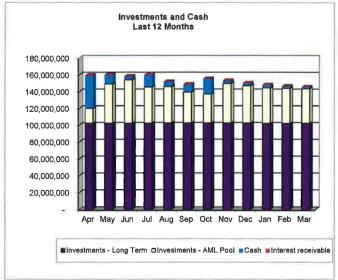

#### **TABLE OF CONTENTS**

| Memorandum to Council                                                                                                                                                                                                                                                                                                                                                           | 1                                      |
|---------------------------------------------------------------------------------------------------------------------------------------------------------------------------------------------------------------------------------------------------------------------------------------------------------------------------------------------------------------------------------|----------------------------------------|
| Graphical results General Government Revenue – Annual Budget vs. YTD Collected Percentage of General Government Revenue Collected General Government Expenditures – Annual Budget vs. YTD Actual Cash and Investments – Last twelve months Enterprise Funds – Budgeted vs. Actual Net Change without transfers Enterprise Funds – Budgeted vs. Actual Net Change with transfers | 2                                      |
| General Fund                                                                                                                                                                                                                                                                                                                                                                    |                                        |
| Monthly Operating Summary                                                                                                                                                                                                                                                                                                                                                       | 3                                      |
| Comparative Balance Sheet                                                                                                                                                                                                                                                                                                                                                       | 4                                      |
| 1% Sales Tax Fund                                                                                                                                                                                                                                                                                                                                                               | 5                                      |
| Bed Tax Fund                                                                                                                                                                                                                                                                                                                                                                    | 6                                      |
| Enterprise Funds                                                                                                                                                                                                                                                                                                                                                                |                                        |
| Monthly Operating Summaries                                                                                                                                                                                                                                                                                                                                                     | 7-8                                    |
| Utility Revenue Recap Report                                                                                                                                                                                                                                                                                                                                                    | 9                                      |
| Revenue Detail Reports Electric Fund Water Fund Wastewater Fund Solid Waste Fund Ports & Harbors Fund Airport Fund Housing Fund                                                                                                                                                                                                                                                 | 10<br>11<br>12<br>13<br>14<br>15       |
| Comparative Balance Sheets Electric Fund Water Fund Wastewater Fund Solid Waste Fund Ports & Harbors Fund Airport Fund Housing Fund                                                                                                                                                                                                                                             | 17<br>18<br>19<br>20<br>21<br>22<br>23 |
| Open Capital Projects Detail Report                                                                                                                                                                                                                                                                                                                                             | 24                                     |