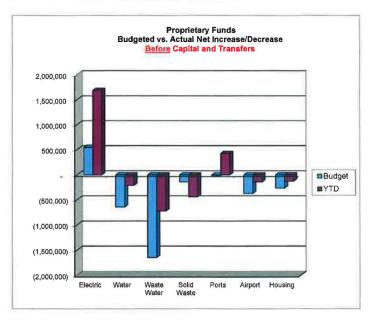

#### **TABLE OF CONTENTS**

| Memorandum to Council                                                                                                                                                                                                                                                                                                                                                           | 1                                      |
|---------------------------------------------------------------------------------------------------------------------------------------------------------------------------------------------------------------------------------------------------------------------------------------------------------------------------------------------------------------------------------|----------------------------------------|
| Graphical results General Government Revenue – Annual Budget vs. YTD Collected Percentage of General Government Revenue Collected General Government Expenditures – Annual Budget vs. YTD Actual Cash and Investments – Last twelve months Enterprise Funds – Budgeted vs. Actual Net Change without transfers Enterprise Funds – Budgeted vs. Actual Net Change with transfers | 2                                      |
| General Fund                                                                                                                                                                                                                                                                                                                                                                    |                                        |
| Monthly Operating Summary                                                                                                                                                                                                                                                                                                                                                       | 3                                      |
| Comparative Balance Sheet                                                                                                                                                                                                                                                                                                                                                       | 4                                      |
| 1% Sales Tax Fund                                                                                                                                                                                                                                                                                                                                                               | 5                                      |
| Bed Tax Fund                                                                                                                                                                                                                                                                                                                                                                    | 6                                      |
| Enterprise Funds                                                                                                                                                                                                                                                                                                                                                                |                                        |
| Monthly Operating Summaries                                                                                                                                                                                                                                                                                                                                                     | 7-8                                    |
| Utility Revenue Recap Report                                                                                                                                                                                                                                                                                                                                                    | 9                                      |
| Revenue Detail Reports Electric Fund Water Fund Wastewater Fund Solid Waste Fund Ports & Harbors Fund Airport Fund Housing Fund                                                                                                                                                                                                                                                 | 10<br>11<br>12<br>13<br>14<br>15       |
| Comparative Balance Sheets Electric Fund Water Fund Wastewater Fund Solid Waste Fund Ports & Harbors Fund Airport Fund Housing Fund                                                                                                                                                                                                                                             | 17<br>18<br>19<br>20<br>21<br>22<br>23 |
| Open Capital Projects Detail Report                                                                                                                                                                                                                                                                                                                                             | 24                                     |